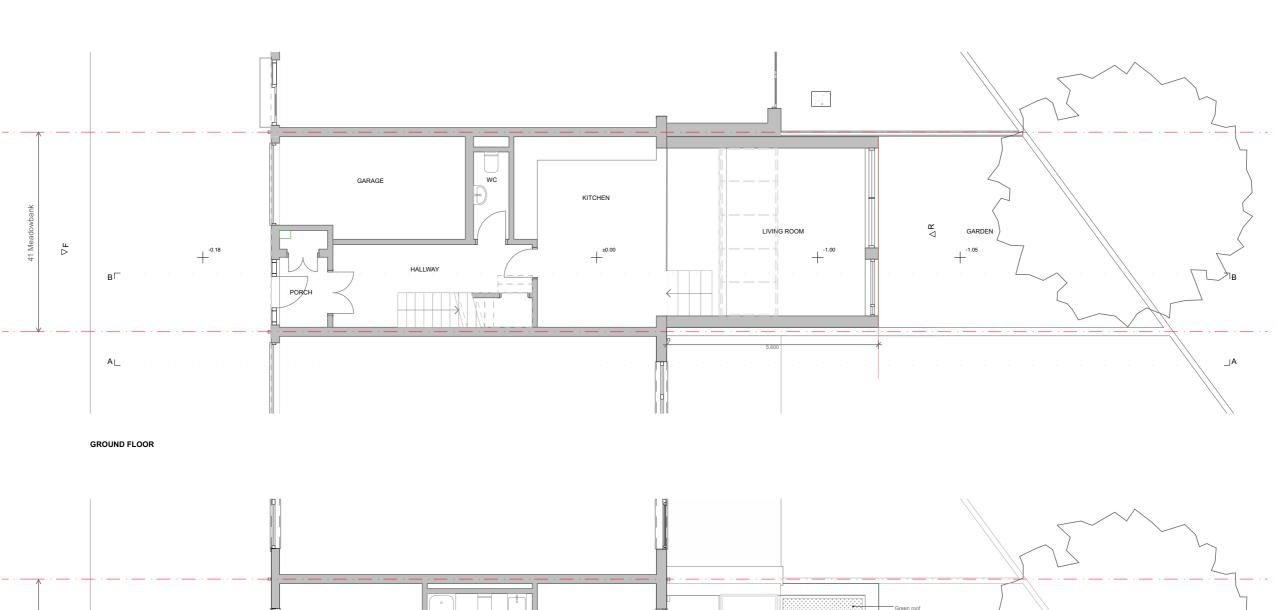

FIRST FLOOR

NOTE: Proposed rear ground floor extension is under 50% of the curtilage of house.

## PROPOSED GROUND & FIRST FLOOR PLAN

Alexander Martin Architects

Jnit 20, 43 Carol St ondon NW1 0HT

T. +44.0.20.3290.3540 E. info@amarchitects.co.uk W. www.amarchitects.co.uk

| 41 Meadowbank, NW3 3AY |            |  |  |  |
|------------------------|------------|--|--|--|
| Project No             | Scale      |  |  |  |
| 227                    | 1:100 @ A3 |  |  |  |
| Client                 |            |  |  |  |
| O                      |            |  |  |  |

|   | PROPOSED GROUND & FIRST FLOOR |       |         |  |  |  |
|---|-------------------------------|-------|---------|--|--|--|
| _ | Status                        |       |         |  |  |  |
|   | PRIOR APPROVAL                |       |         |  |  |  |
|   | Date                          | Drawn | Checked |  |  |  |
|   | 13/03/2024                    | AA    | AM      |  |  |  |