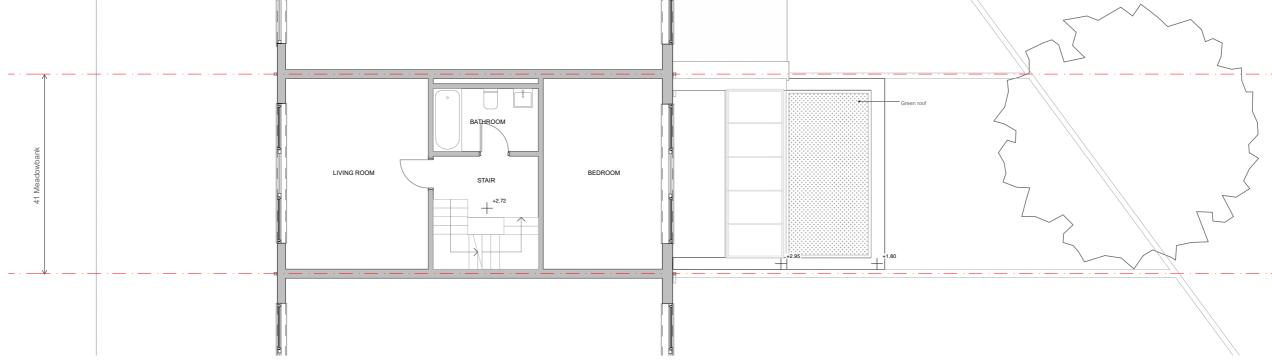

FIRST FLOOR

NOTE: Proposed rear ground floor extension is under 50% of the curtilage of house.

## PROPOSED GROUND & FIRST FLOOR PLAN

Alexander Martin Architects

Jnit 20, 43 Carol St ondon NW1 0HT

T. +44.0.20.3290.3540 E. info@amarchitects.co.uk W. www.amarchitects.co.uk

| 41 Meadowbank, NW3 3AY |            |  |  |  |
|------------------------|------------|--|--|--|
| Project No             | Scale      |  |  |  |
| 227                    | 1:100 @ A3 |  |  |  |
| Client                 |            |  |  |  |
| O                      |            |  |  |  |

|   | PROPOSED GROUND & FIRST FLOOR |       |         |  |  |  |
|---|-------------------------------|-------|---------|--|--|--|
| _ | Status                        |       |         |  |  |  |
|   | PRIOR APPROVAL                |       |         |  |  |  |
|   | Date                          | Drawn | Checked |  |  |  |
|   | 13/03/2024                    | AA    | AM      |  |  |  |