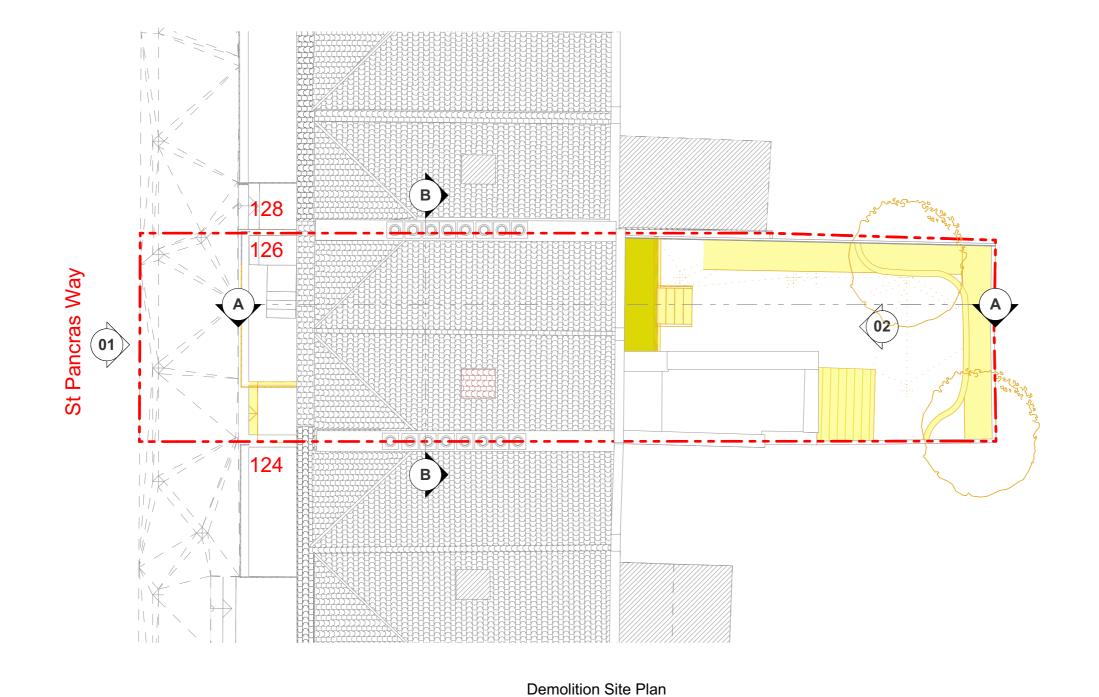

Scale @ A2 1:100

Project No. 176

Drawing Name

**Demolition Site Plan** 

Drawing Number

Rev

SCALE 1:100 0 2000 4000mm

Demolition and removal