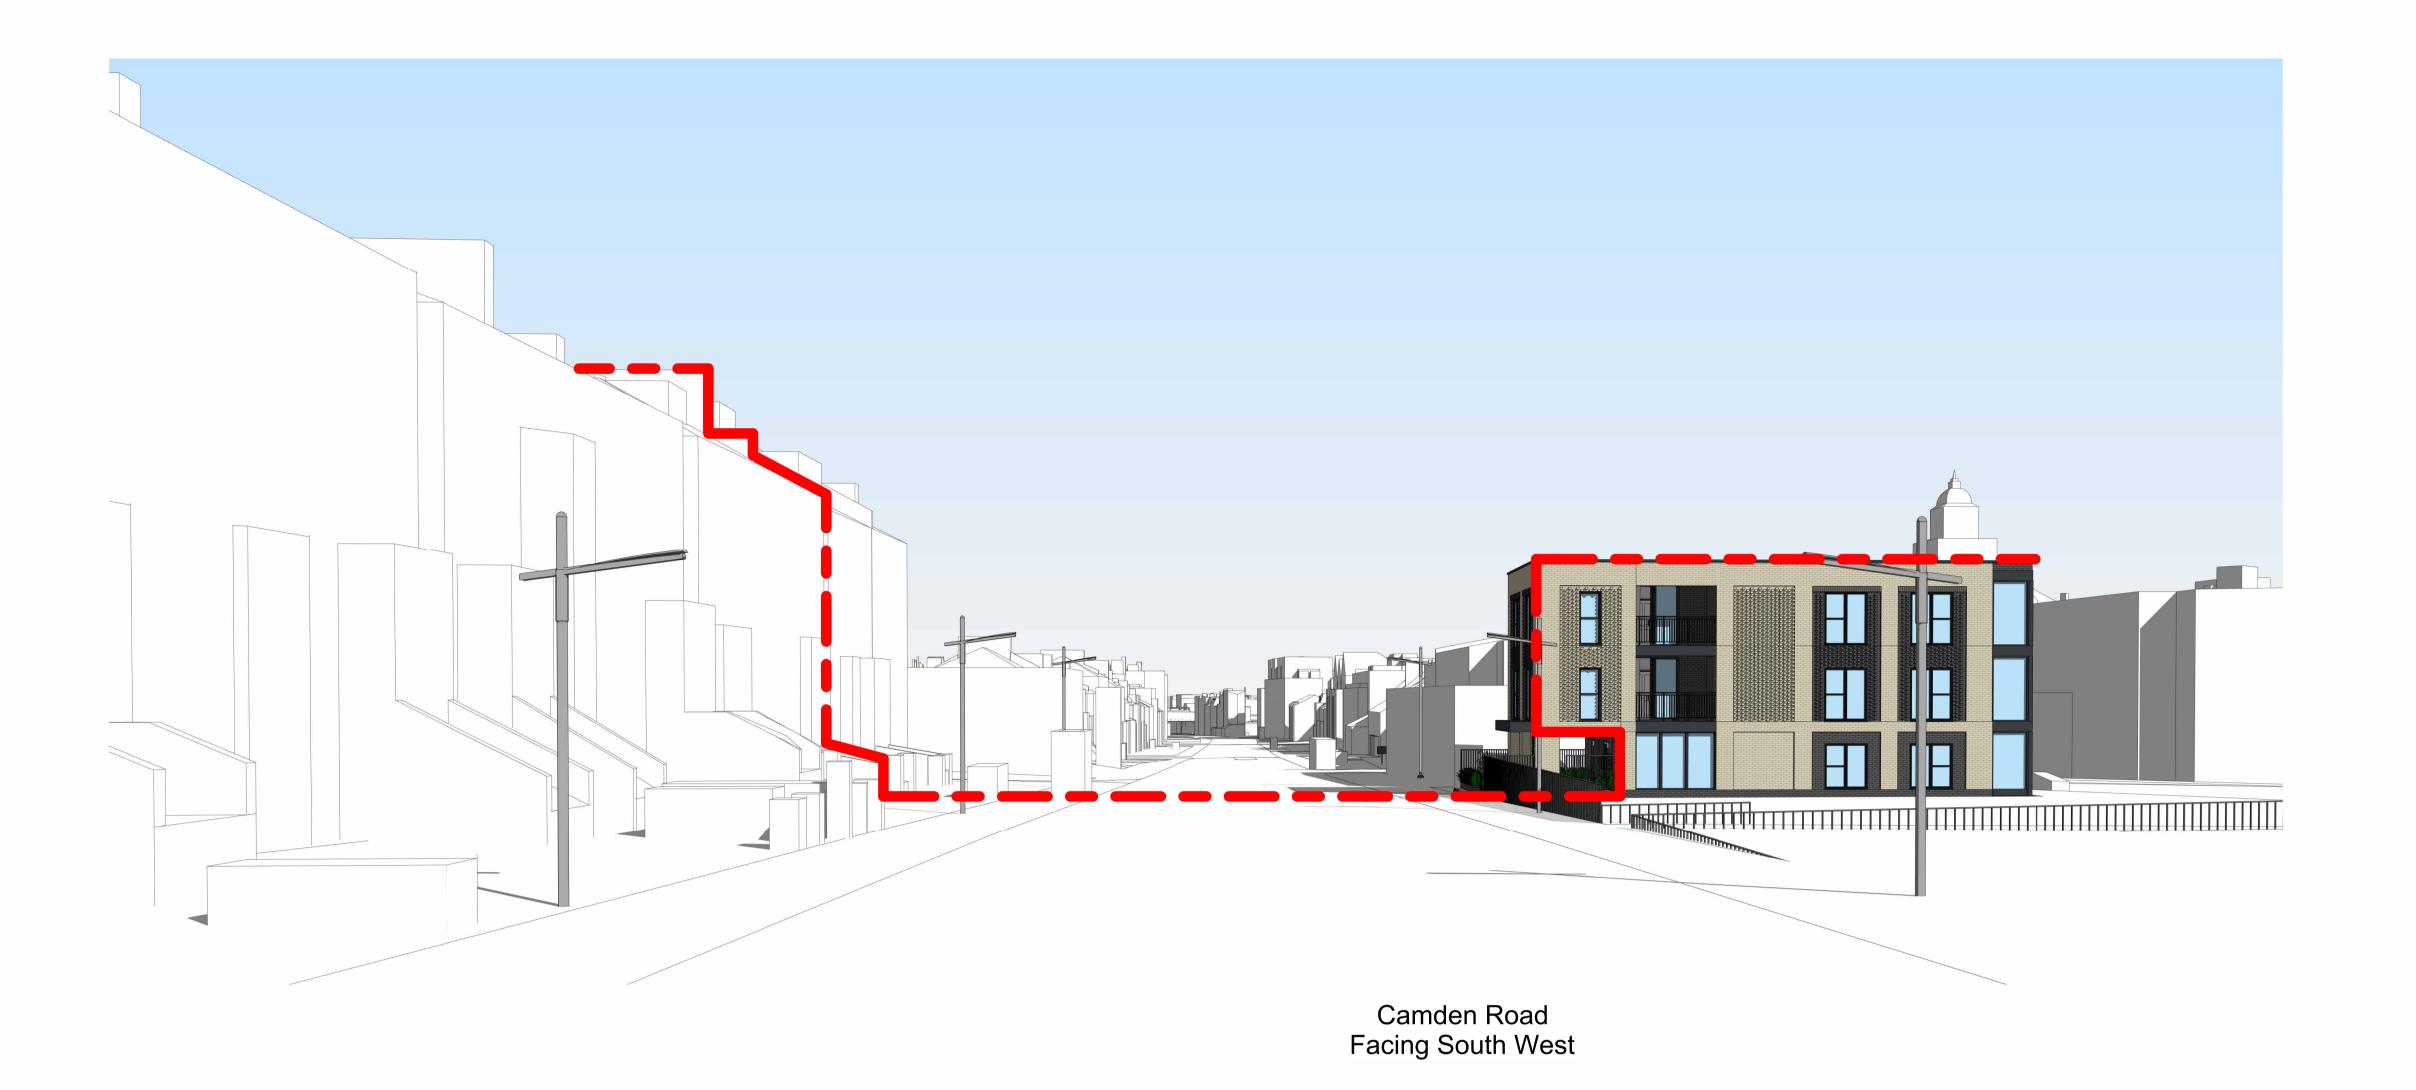

Drawin

Proposed 3D Street Scenes

| Scale:                                                                     | Date:      |         | Drawn: | Check: |
|----------------------------------------------------------------------------|------------|---------|--------|--------|
|                                                                            | 27.02.2024 |         | HD     | РВ     |
| Job No:<br>21010123                                                        |            | Dwg No: | 51     | Rev:   |
| © EngineRoom(technical) Ltd. This title block is 100mm wide at full scale. |            |         |        |        |