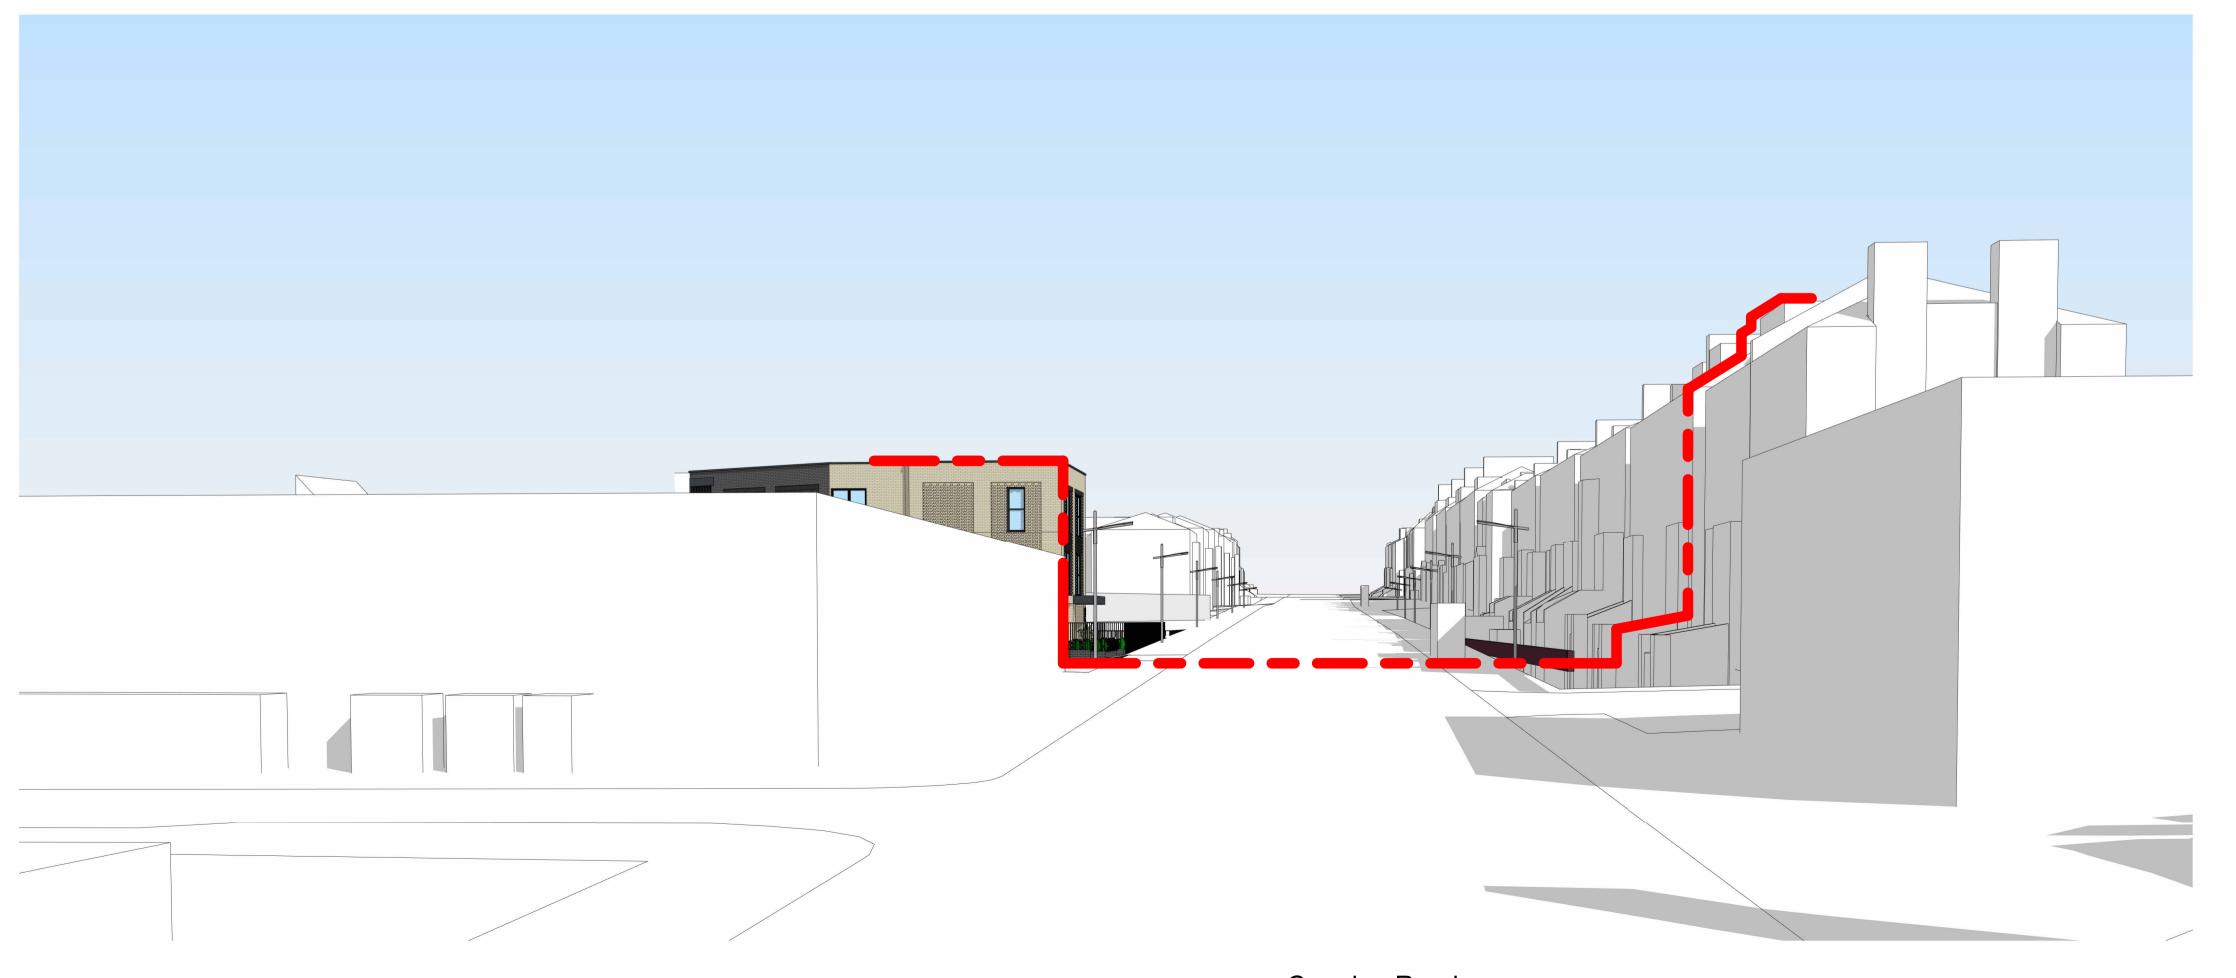

Camden Road Facing North East EngineRoom shall have no liability to the Employer arising out of any unathorized modification or amendment to, or any transmission, copy or use of the material, or any proprietary work contained therein, by the Employer, Other Project Team Member, or any other third party.

Drawin

Proposed 3D Street Scenes

| Scale:                                                                     | Date:      |         | Drawn: | Check: |
|----------------------------------------------------------------------------|------------|---------|--------|--------|
|                                                                            | 27.02.2024 |         | HD     | РВ     |
| Job No:<br>21010123                                                        |            | Dwg No: | 51     | Rev:   |
| © EngineRoom(technical) Ltd. This title block is 100mm wide at full scale. |            |         |        |        |