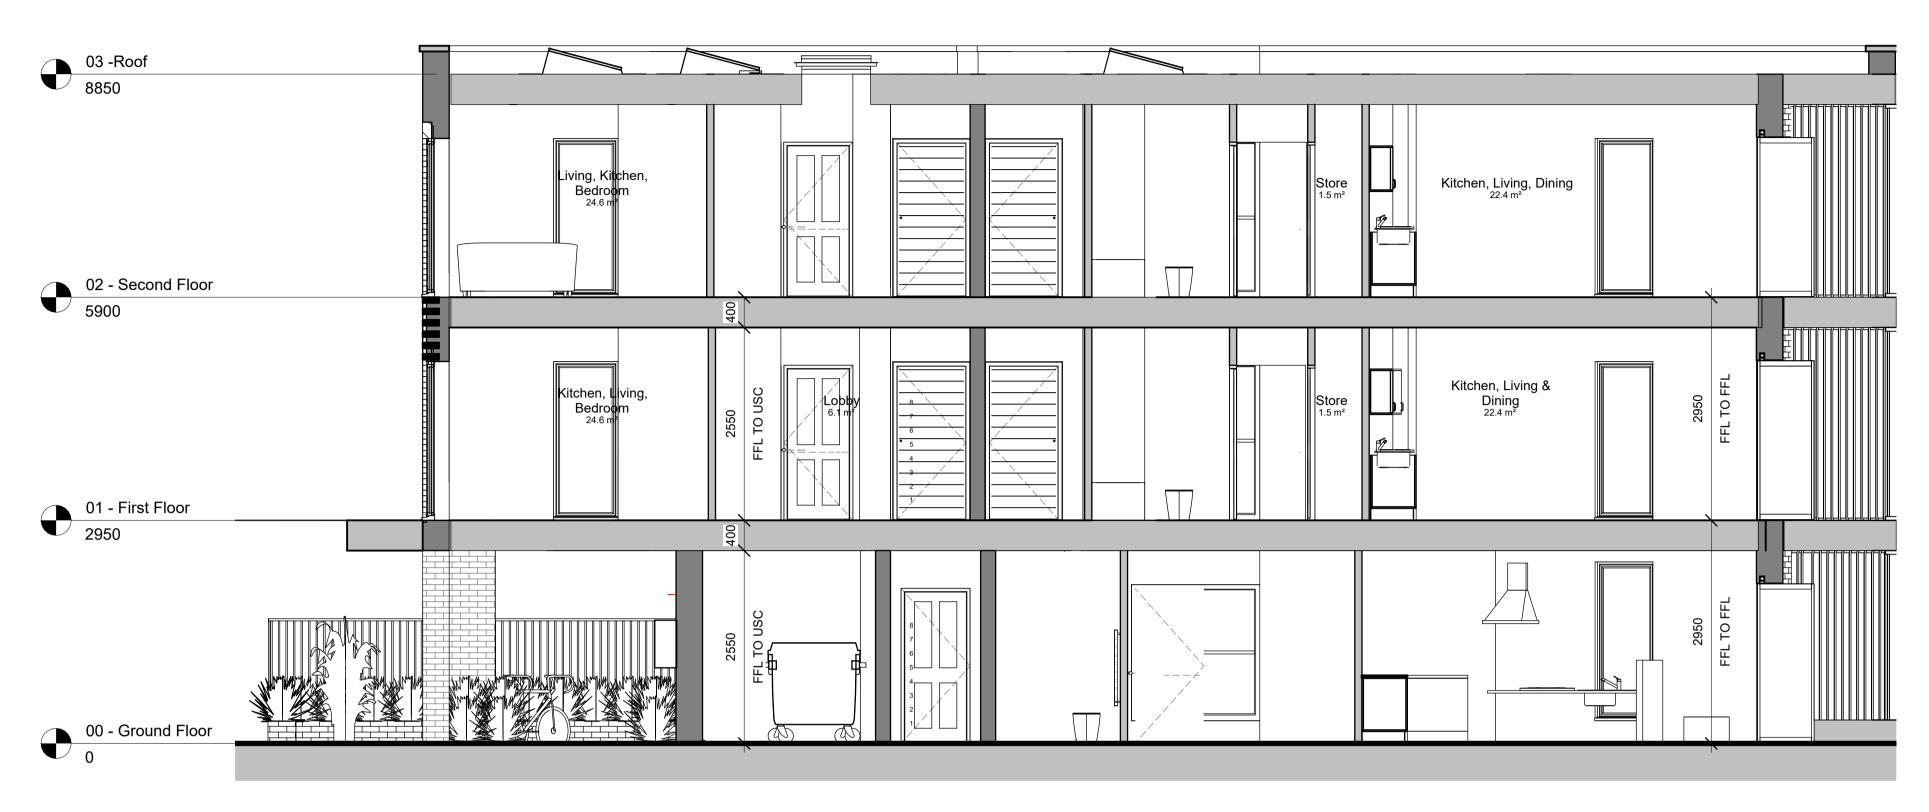

**Section A-A** 1:50

Section B-B

1:50

EngineRoom shall have no liability to the Employer arising out of any unathorized modification or amendment to, or any transmission, copy or use of the material, or any proprietary work contained therein, by the Employer, Other Project Team Member, or any other third party.

All dimensions are to be checked and verified on-site by the Main Contractor prior to commencement; any discrepancies are to be reported to the Contract Administrator.

This drawing is to be read in conjunction with all other relevant drawings and specifications.

Do not scale other than for planning purposes.

Notes:

Rev: Date: Details

By: Chk:

EngineRoom 2 Cardinal Street Ipswich IP1 1LG

Planning

Client / Location:

139-147 Camden Road. Camden London, NW1 9HJ

Drawing:

**Proposed Sections** 

| 21010123 |            | 24      | 40     |        |
|----------|------------|---------|--------|--------|
| Job No:  |            | Dwg No: |        | Rev:   |
| 1:50     | 27.02.2024 |         | HD     | PB     |
| Scale:   | Date:      |         | Drawn: | Check: |