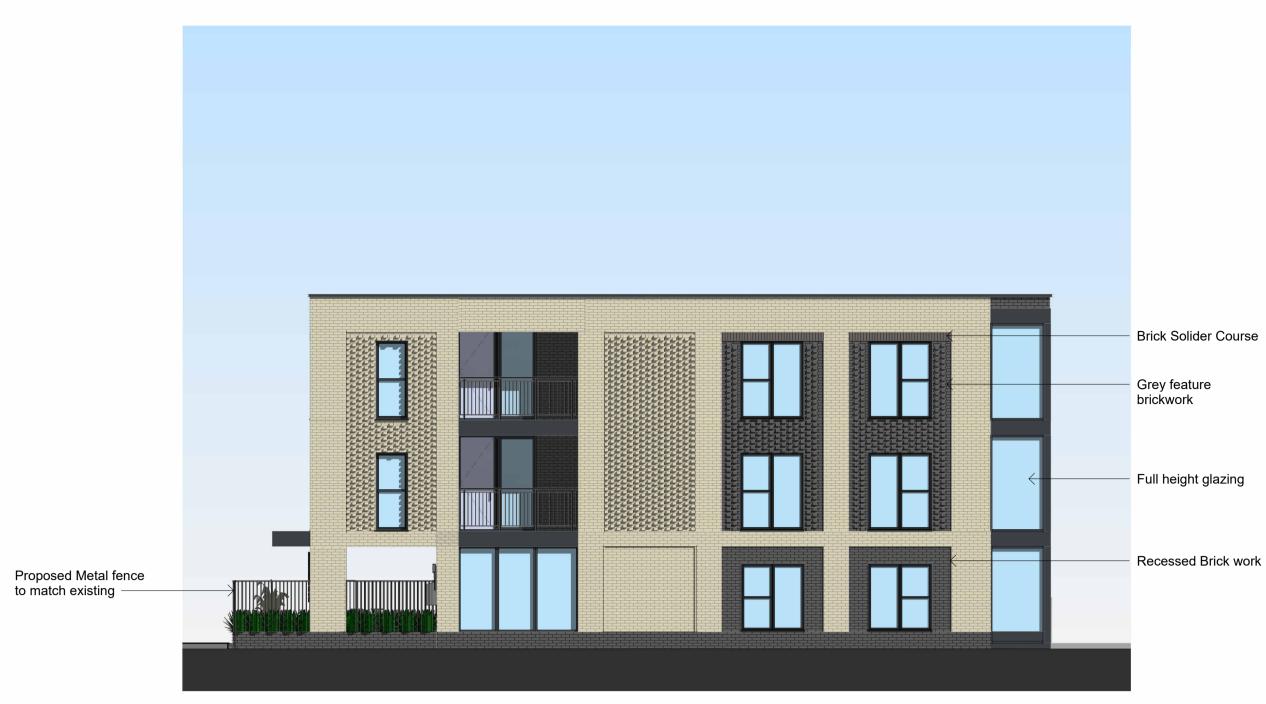

**Proposed North West Elevation** 

**Proposed South West Elevation** 

Decorative Brick Detail

Vertical Metal Slats

Buff Brick

**Proposed North East Elevation** 

**Proposed South East Elevation** 

Grey Brick