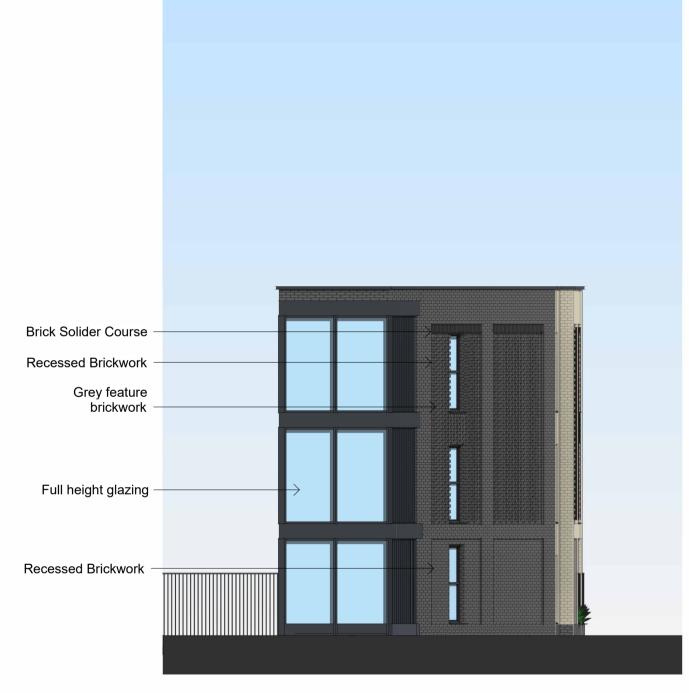

**Proposed North West Elevation** 

**Proposed South West Elevation** 

Decorative Brick Detail

Vertical Metal Slats

Buff Brick

**Proposed North East Elevation** 

**Proposed South East Elevation** 

Grey Brick