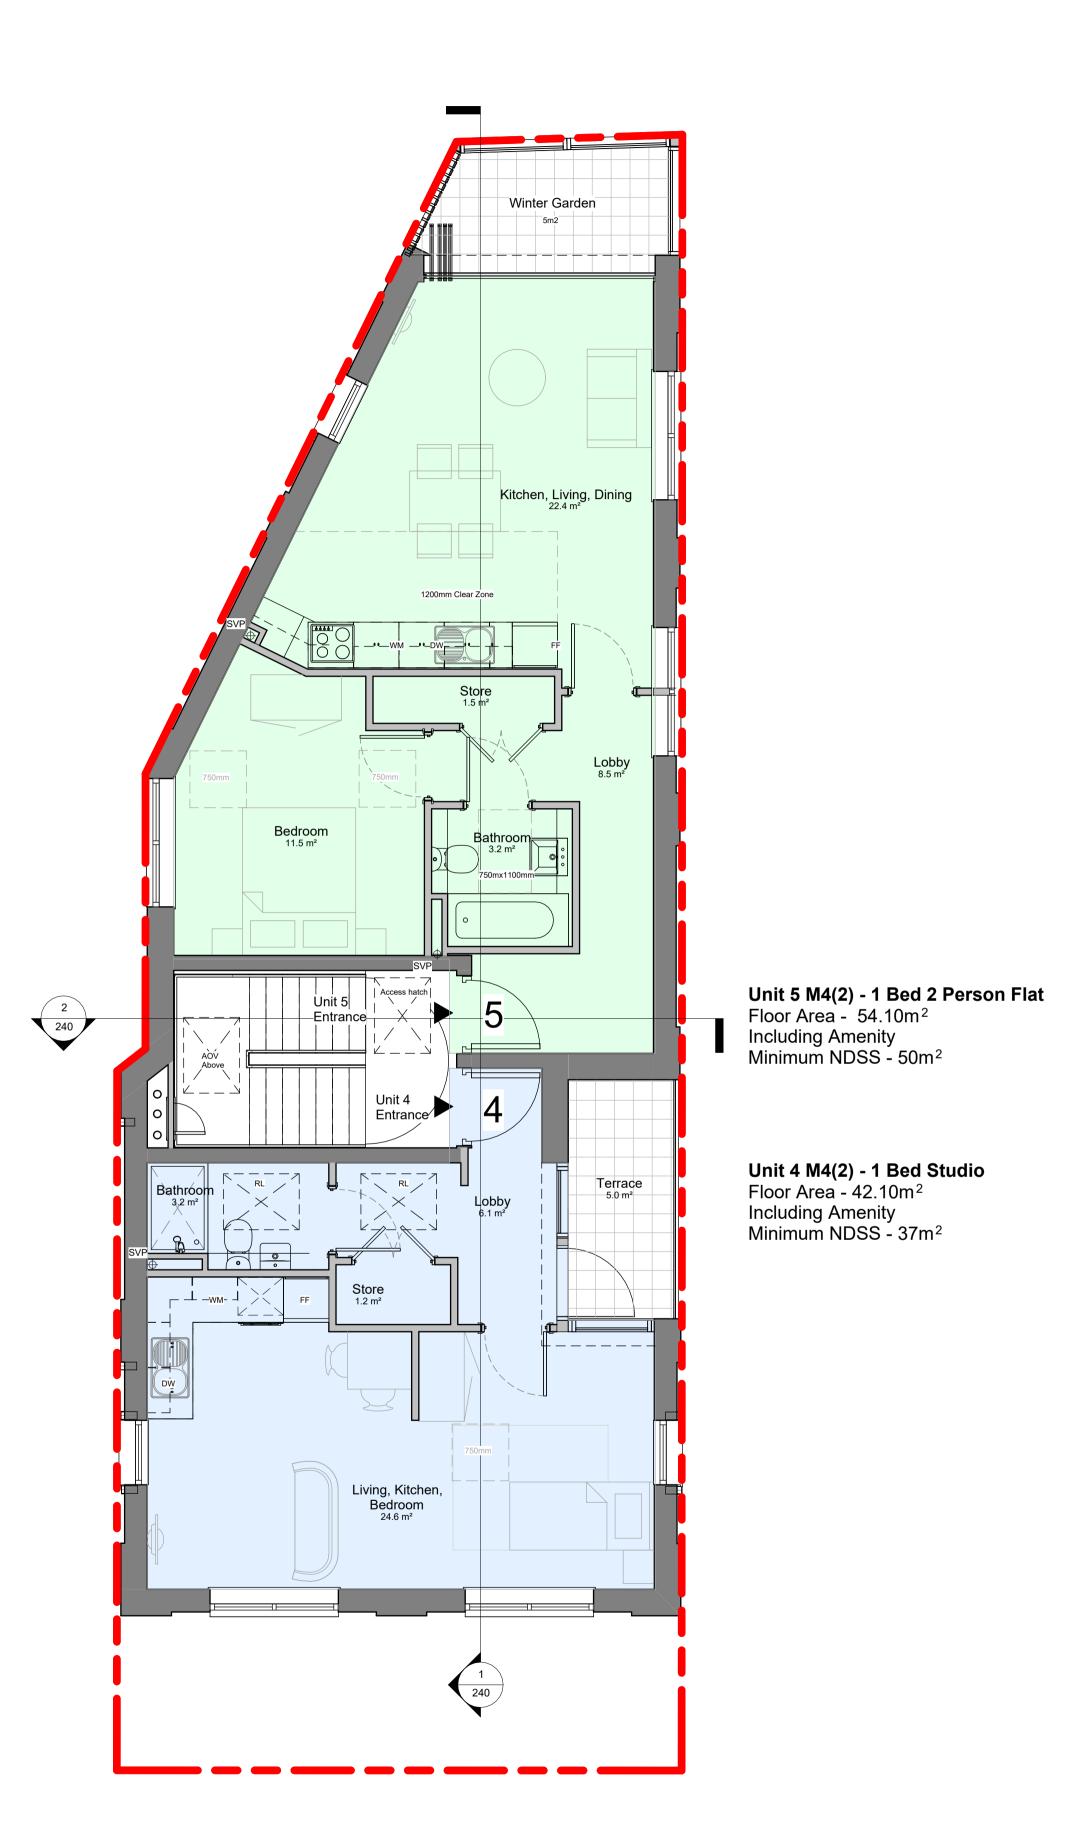

Do not scale other than for planning purposes.

1 Bed 2 Person Flat

1 Bed 2 Person Flat M4(3)

1 Bed Studio

| Area Schedule (GIA) |               |                          |                         |  |  |
|---------------------|---------------|--------------------------|-------------------------|--|--|
| Name                | Number        | Area                     | Level                   |  |  |
|                     | 1.5.55        |                          |                         |  |  |
| Unit 1              | 1B2P<br>M4(3) | 55.091<br>m²             | 00 - Ground<br>Floor    |  |  |
| Unit 2              | 1B1P          | 40.757<br>m²             | 01 - First<br>Floor     |  |  |
| Unit 3              | 1B2P          | 55.234<br>m²             | 01 - First<br>Floor     |  |  |
| Unit 4              | 1B1P          | 40.794<br>m <sup>2</sup> | 02 -<br>Second<br>Floor |  |  |
| Unit 5              | 1B2P          | 54.945<br>m <sup>2</sup> | 02 -<br>Second<br>Floor |  |  |

Rev: Date: Det

By: Chk:

EngineRoom 2 Cardinal Street Ipswich IP1 1LG

Planning

Client / Location:

139-147 Camden Road. Camden London, NW1 9HJ

Drawin

Proposed Second Floor GA Plan