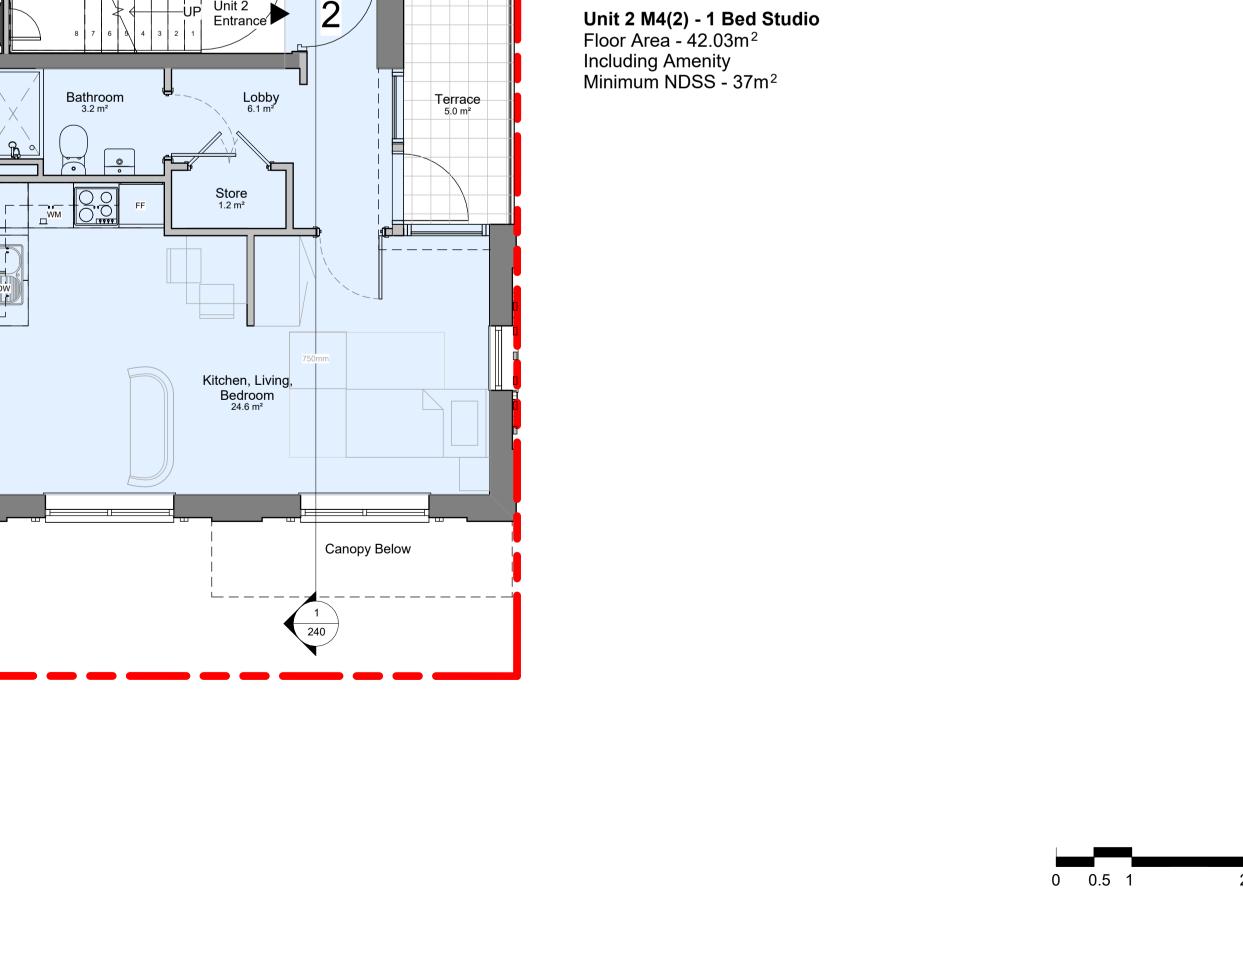

Unit 3 M4(2) - 1 Bed 2 Person Flat Floor Area - 54.10m<sup>2</sup>

Including Amenity Minimum NDSS - 50m<sup>2</sup>

Kitchen, Living &

Lobby 8.5 m²

Bedroom 11.5 m²

UP Unit 2 Entrançe