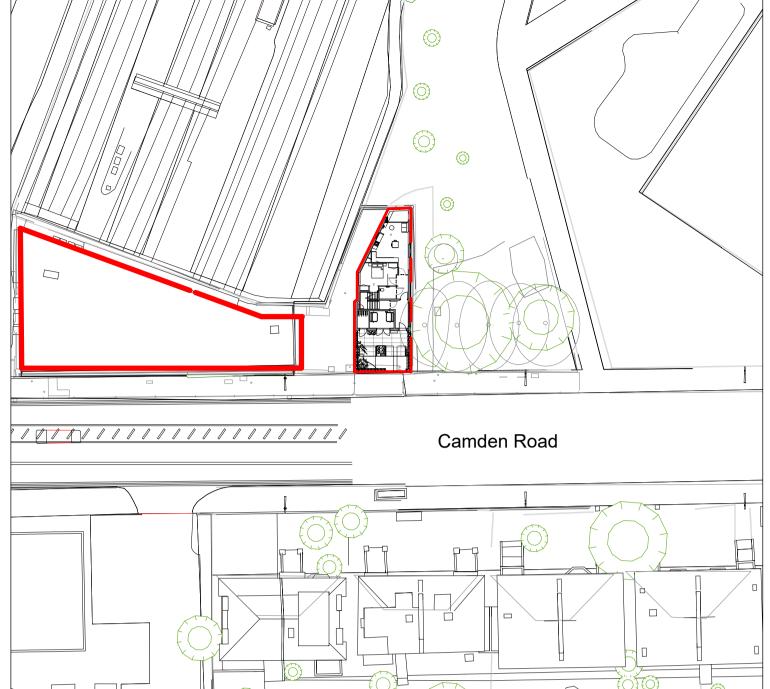

Proposed Location Plan 1:500

EngineRoom shall have no liability to the Employer arising out of any unathorized modification or amendment to, or any transmission, copy or use of the material, or any proprietary work contained therein, by the Employer, Other Project Team Member, or any other third party.

Client / Loca

Rev: Date:

139-147 Camden Road. Camden London, NW1 9HJ

Drawing:

Proposed Site and Location Plan

| Sçale:          | Date:      |     | Drawn:  | Check: |
|-----------------|------------|-----|---------|--------|
| As<br>indicated | 27.02.2024 |     | HD      | PB     |
| Job No:         | •          |     | Dwg No: |        |
| 21010123        |            | 200 |         |        |