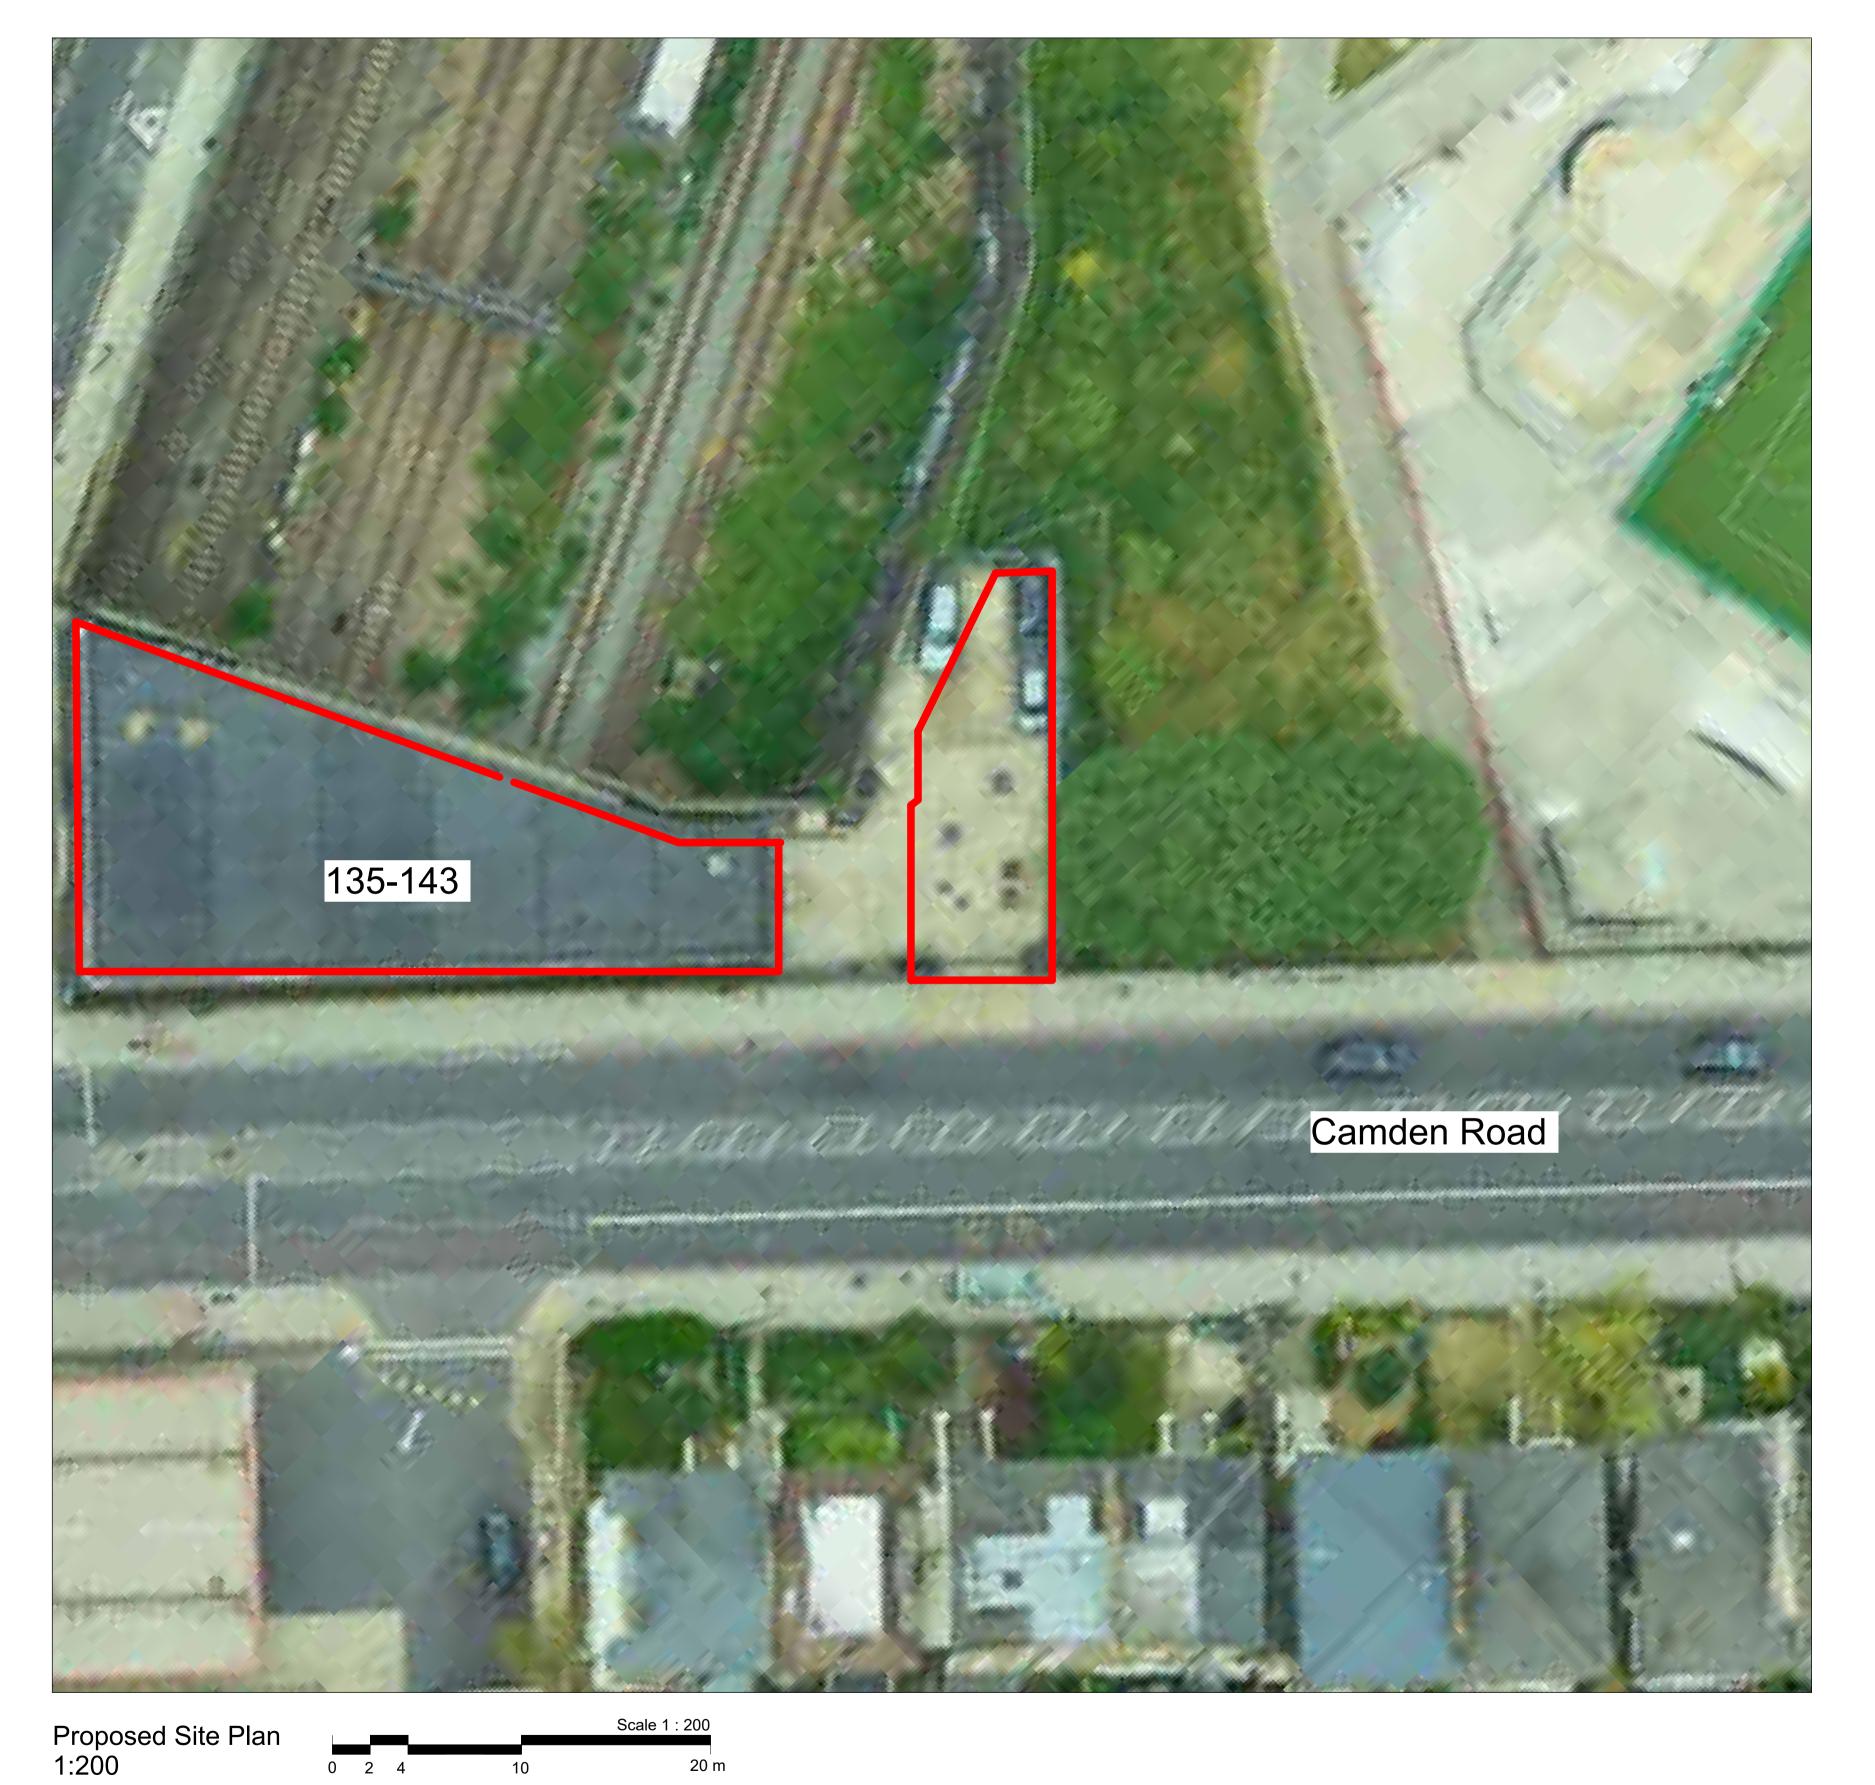

Proposed Location Plan 1:500

EngineRoom shall have no liability to the Employer arising out of any unathorized modification or amendment to, or any transmission, copy or use of the material, or any proprietary work contained therein, by the Employer, Other Project Team Member, or any other third party.

Client / Loca

Rev: Date:

139-147 Camden Road. Camden London, NW1 9HJ

Drawing:

Proposed Site and Location Plan

| Sçale:          | Date:      |     | Drawn:  | Check: |
|-----------------|------------|-----|---------|--------|
| As<br>indicated | 27.02.2024 |     | HD      | PB     |
| Job No:         | •          |     | Dwg No: |        |
| 21010123        |            | 200 |         |        |