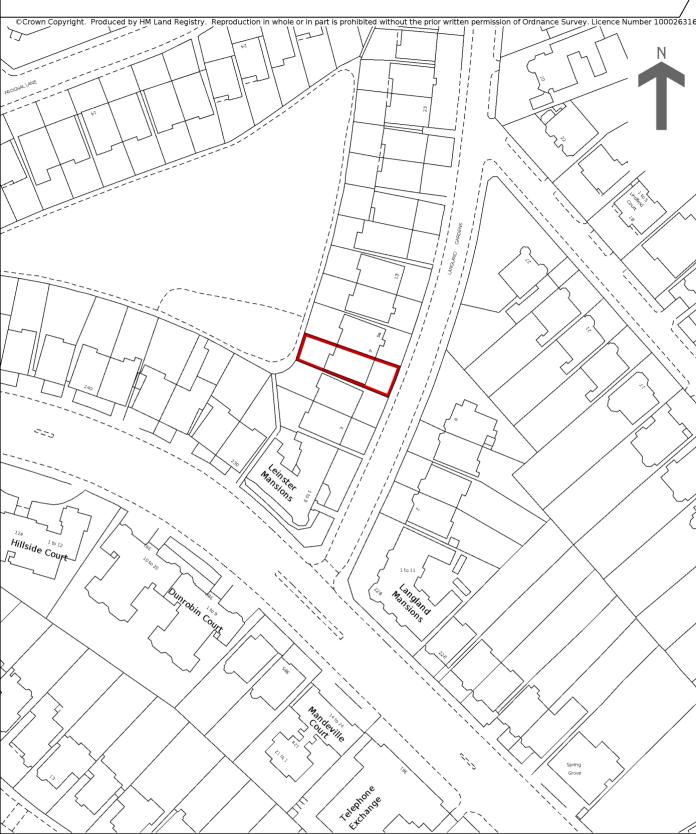

## HM Land Registry Current title plan

Title number LN153021
Ordnance Survey map reference TQ2585SE
Scale 1:1250
Administrative area Camden

This is a copy of the title plan on 3 NOV 2023 at 15:31:56. This copy does not take account of any application made after that time even if still pending in HM Land Registry when this copy was issued.

This copy is not an 'Official Copy' of the title plan. An official copy of the title plan is admissible in evidence in a court to the same extent as the original. A person is entitled to be indemnified by the registrar if he or she suffers loss by reason of a mistake in an official copy. If you want to obtain an official copy, the HM Land Registry web site explains how to do

HM Land Registry endeavours to maintain high quality and scale accuracy of title plan images. The quality and accuracy of any print will depend on your printer, your computer and its print settings. This title plan shows the general position, not the exact line, of the boundaries. It may be subject to distortions in scale. Measurements scaled from this plan may not match measurements between the same points on the ground.

This title is dealt with by HM Land Registry, Croydon Office.