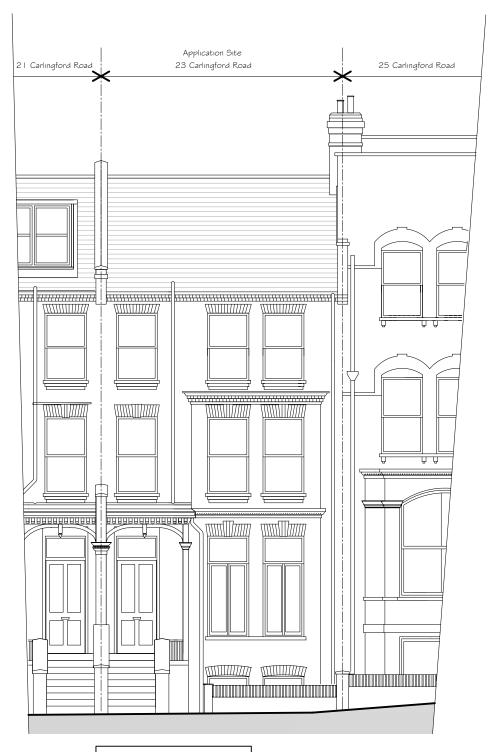

Front Elevation [existing] 1:100

Drawing Title:
Existing & Proposed
Front Elevation

Project: Insertion of Front

Dormer

Location:
Top Floor Flat
23 Carlingford Road
London NW3

Scale: 1:100@A3

Drwn: ao

Date: February 2024

Drawing No:

5446\_Ex\_03

Copyright and designright held by Stuart Henley & Partners Ltd. No unauthorised reproduction permitted.