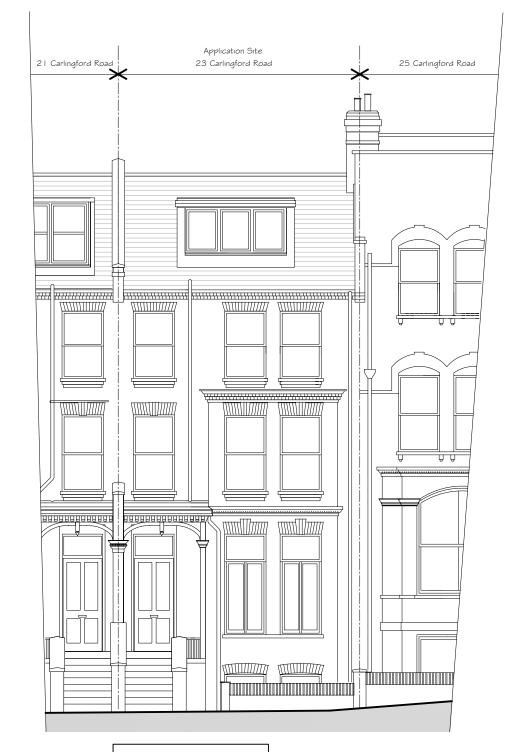

## Dormer materials:

Dormer to be finished in lead.

New timber double glazed windows painted white.

Front Elevation [proposed] 1:100

Suite 13, Rivers Lodge West Common Harpenden AL5 2D

t: 01582 287 280

e: enquiries@planningconsent.com w: www.planningconsent.com SHP

Drawing Title:
Existing & Proposed
Front Elevation

Project: Insertion of Front

Dormer

Location:
Top Floor Flat
23 Carlingford Road
London NW3

Scale: 1:100@A3

Drwn: ao

Date: February 2024

Drawing No:

5446\_Ex\_03

Copyright and designright held by Stuart Henley & Partners Ltd. No unauthorised reproduction permitted.