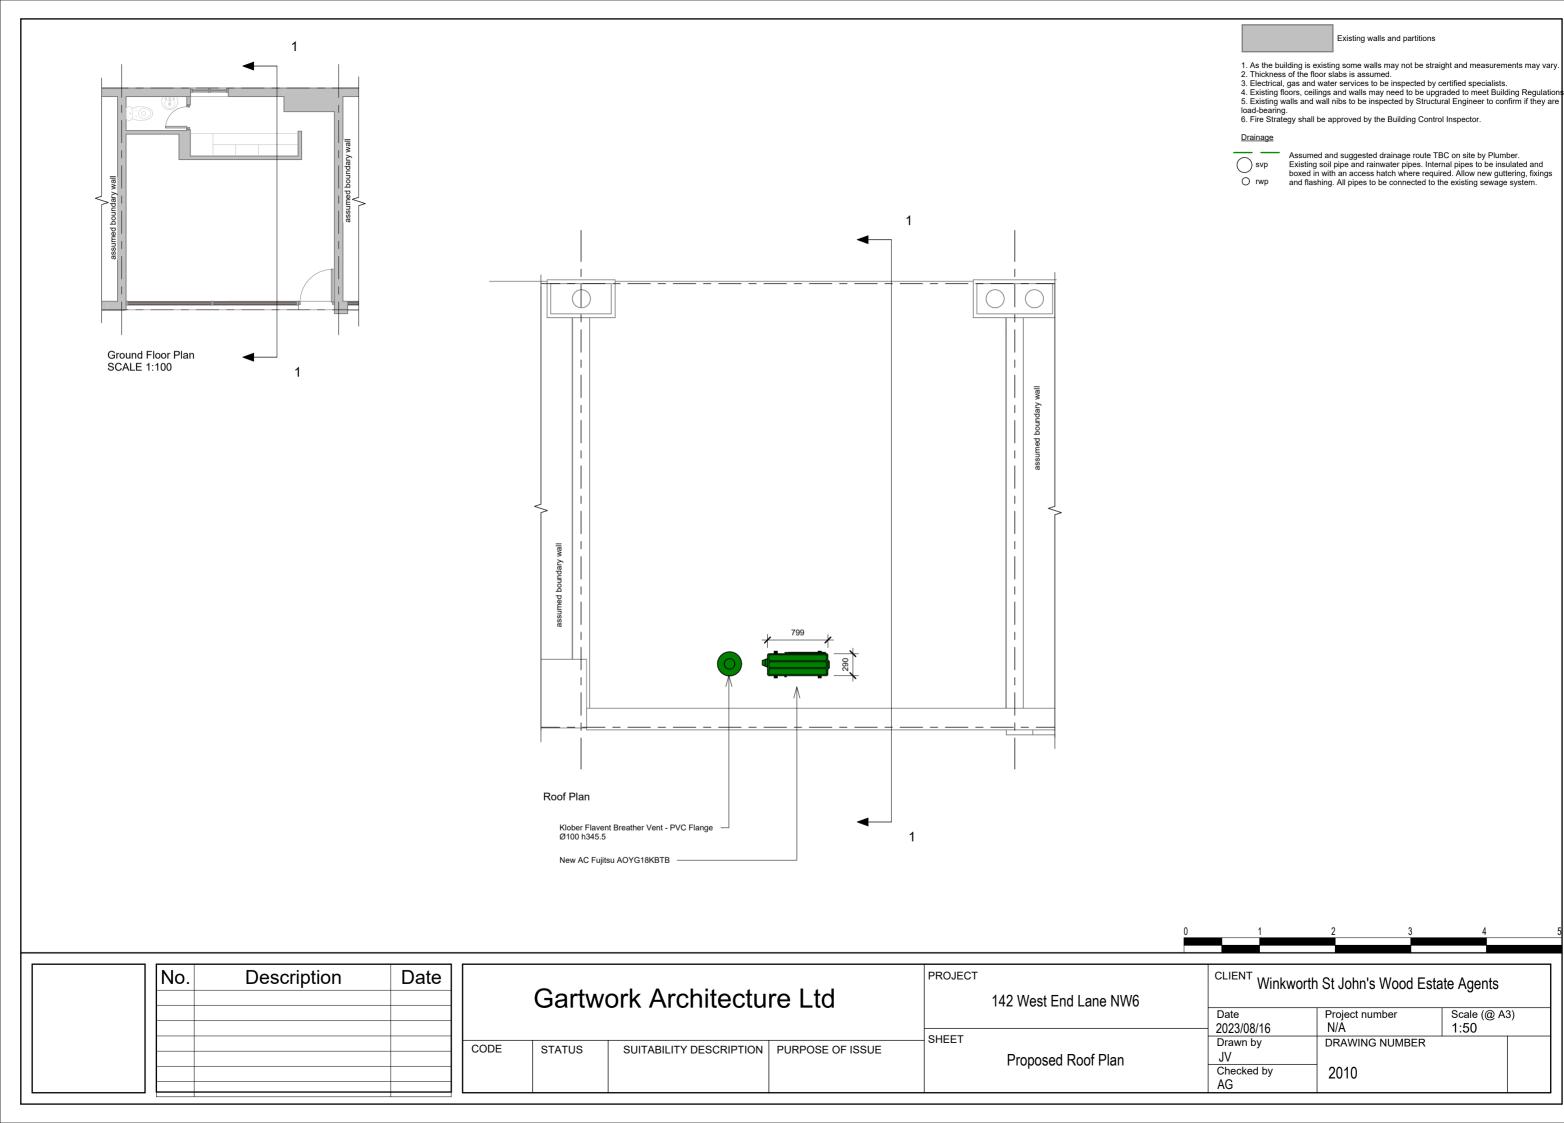

| No. | Description | Date            |
|-----|-------------|-----------------|
|     |             |                 |
|     |             |                 |
|     |             |                 |
|     |             |                 |
|     |             |                 |
|     | No.         | No. Description |

| : | Gartwork Architecture Ltd |        |                         | PROJECT  142 West End Lane NW6  SHEET |        | CLIENT Winkworth St John's Wood Estate Agents |                    |                        |  |
|---|---------------------------|--------|-------------------------|---------------------------------------|--------|-----------------------------------------------|--------------------|------------------------|--|
|   |                           |        |