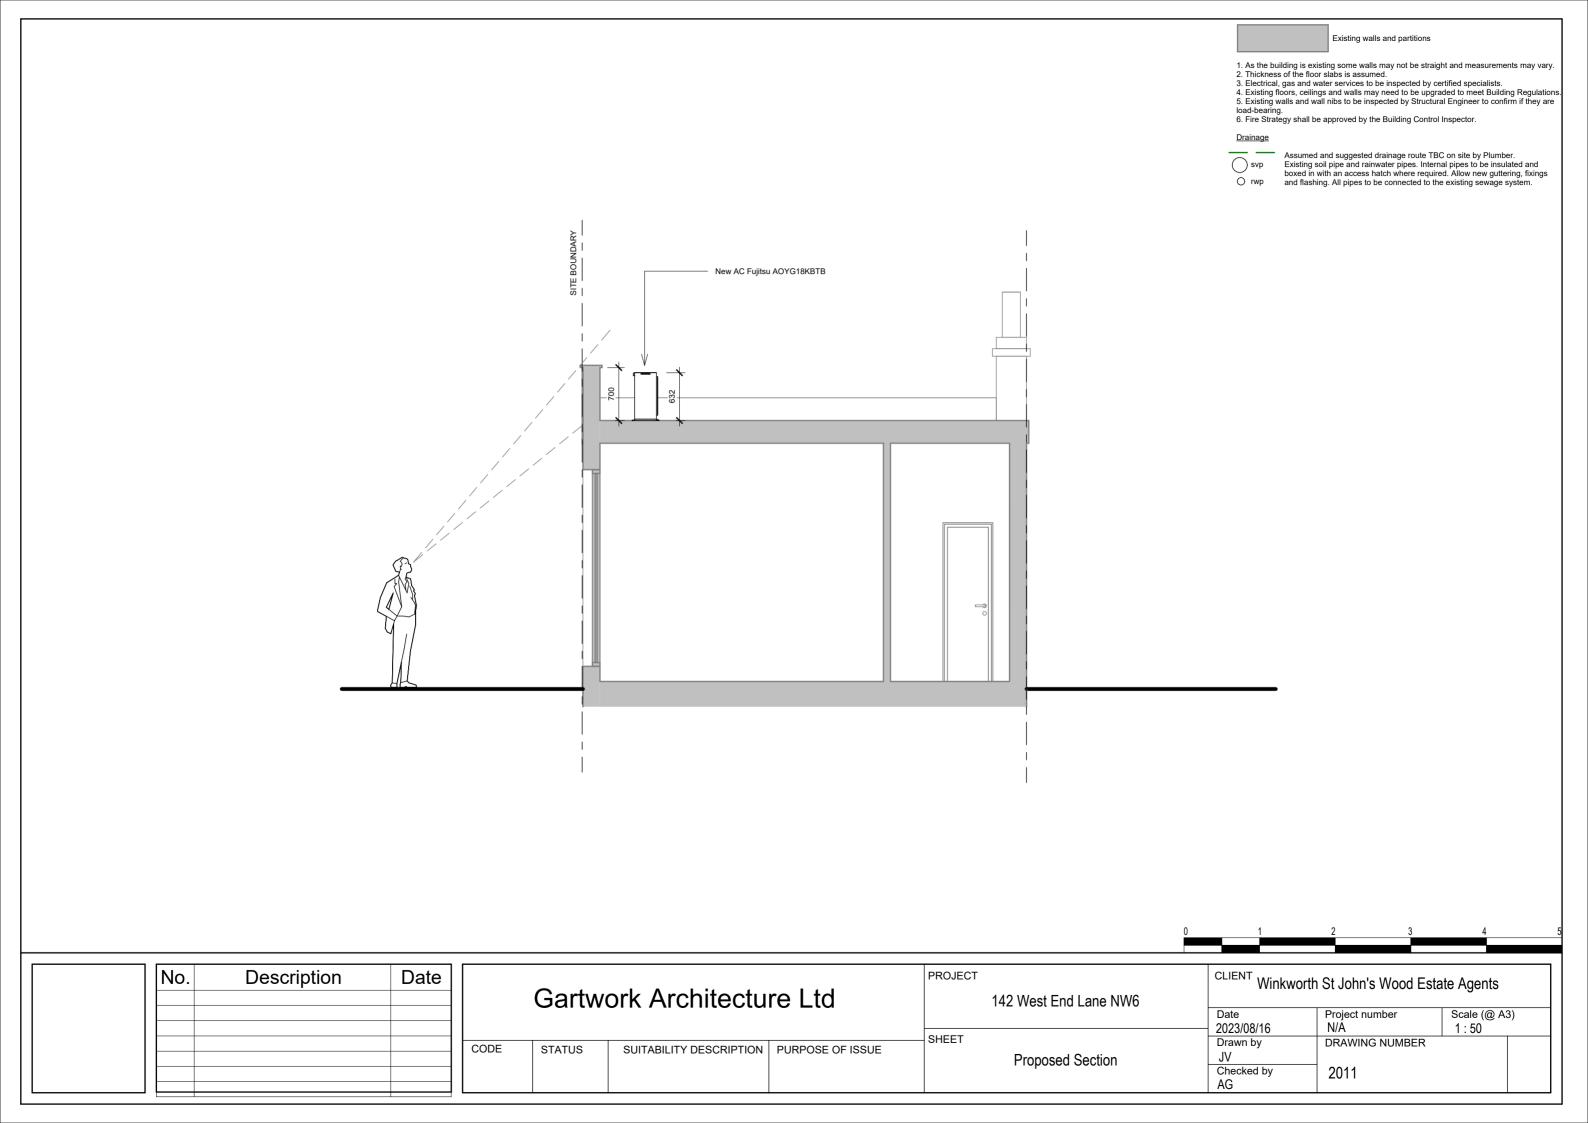

| No. | Description | Date            |
|-----|-------------|-----------------|
|     |             |                 |
|     |             |                 |
|     |             |                 |
|     |             |                 |
|     |             |                 |
|     | No.         | No. Description |

| : | Gartwork Architecture Ltd |        |                         | PROJECT  142 West End Lane NW6  SHEET |        | CLIENT Winkworth St John's Wood Estate Agents |                    |                        |  |
|---|---------------------------|--------|-------------------------|---------------------------------------|--------|-----------------------------------------------|--------------------|------------------------|--|
|   |                           |        |