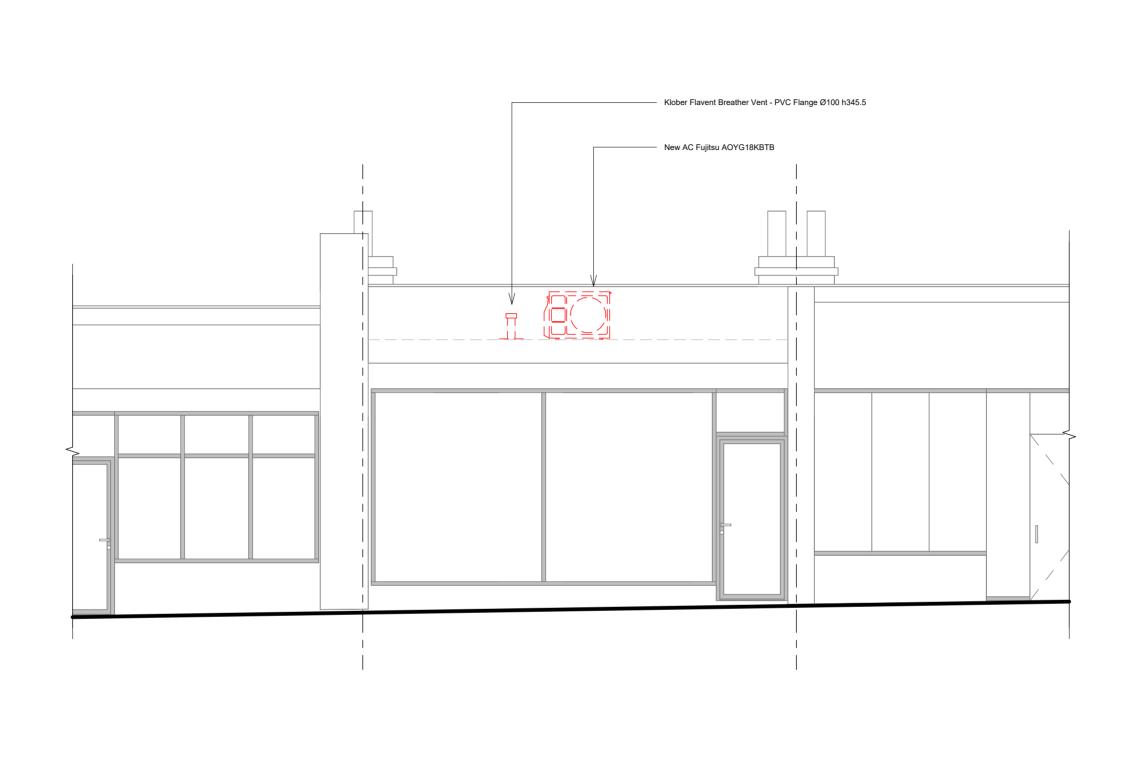

| : | Gartwork Architecture Ltd |        |                         | PROJECT  142 West End Lane NW6  SHEET |        | CLIENT Winkworth St John's Wood Estate Agents |                    |                        |  |
|---|---------------------------|--------|-------------------------|---------------------------------------|--------|-----------------------------------------------|--------------------|------------------------|--|
|   |                           |        |                         |                                       |        | Date 2023/08/16                               | Project number N/A | Scale (@ A3)<br>1 : 50 |  |
|   | CODE                      | STATUS | SUITABILITY DESCRIPTION | PURPOSE OF ISSUE                      | OHLL I | Proposed Front Elevation                      | JV Checked by AG   | 2012                   |  |