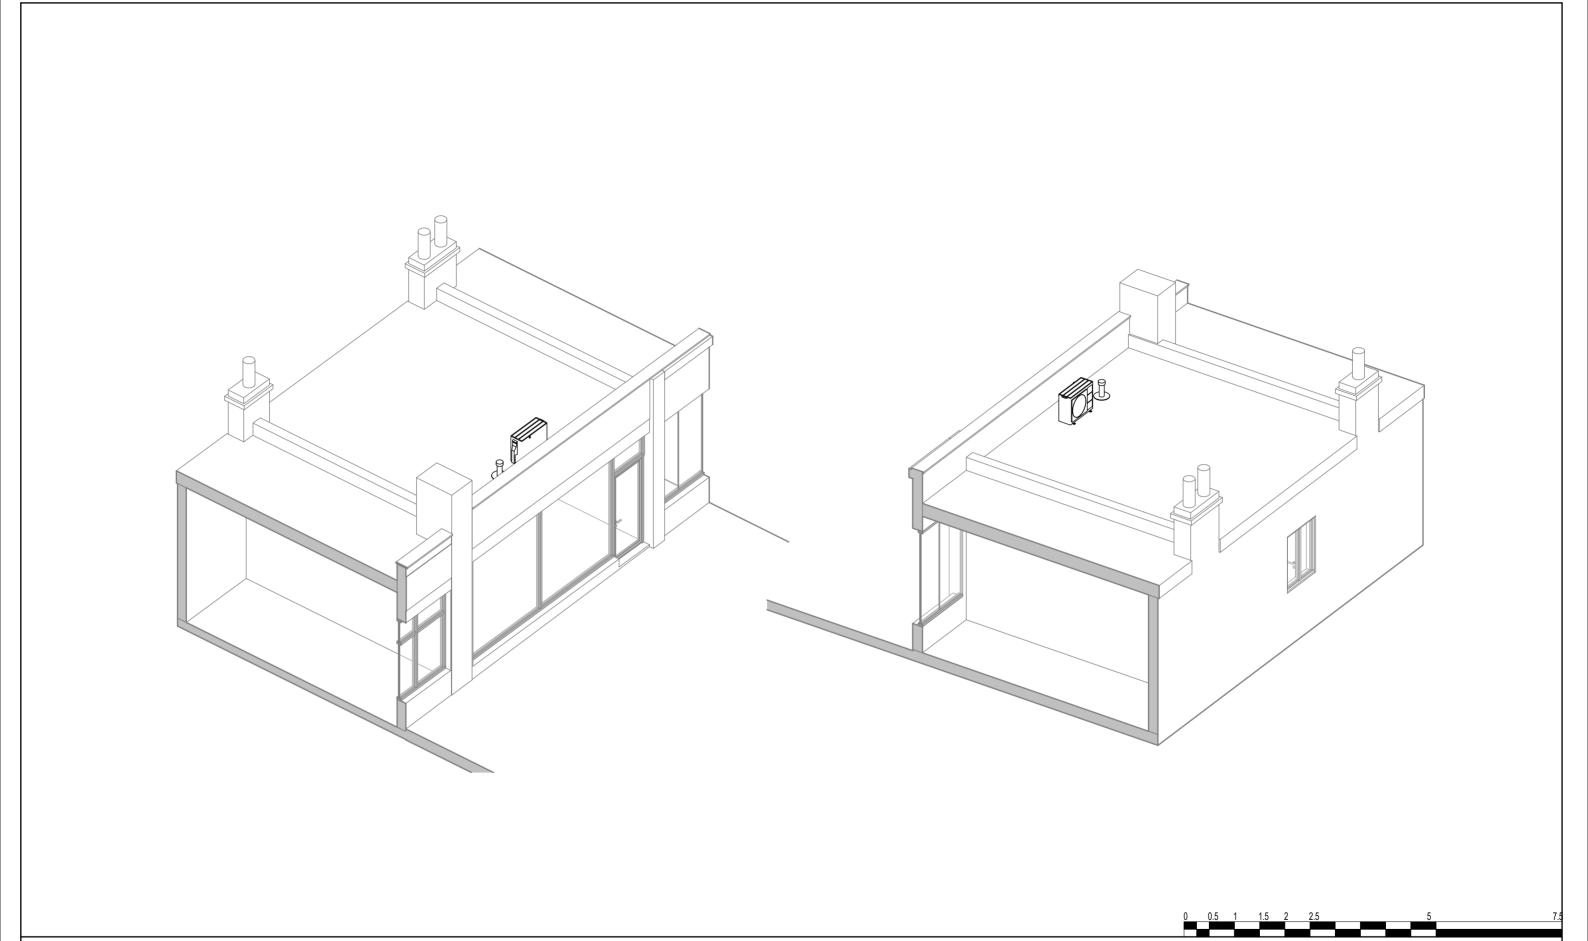

| No. | Description | Date |
|-----|-------------|------|
|     |             |      |
|     |             |      |
|     |             |      |
|     |             |      |

| е | Gartwork Architecture Ltd |        |                         |                  | PROJECT  142 West End Lane NW6 | CLIENT Winkwor            | CLIENT Winkworth St John's Wood Estate Agents |                      |  |
|---|---------------------------|--------|-------------------------|------------------|--------------------------------|---------------------------|-----------------------------------------------|----------------------|--|
|   |                           |        |                         |                  |                                | Date 2023/08/16           | Project number N/A                            | Scale (@ A3)<br>1:75 |  |
|   | CODE                      | STATUS | SUITABILITY DESCRIPTION | PURPOSE OF ISSUE | Proposed 3D                    | Drawn by JV Checked by AG | DRAWING NUMBER 2013                           |                      |  |