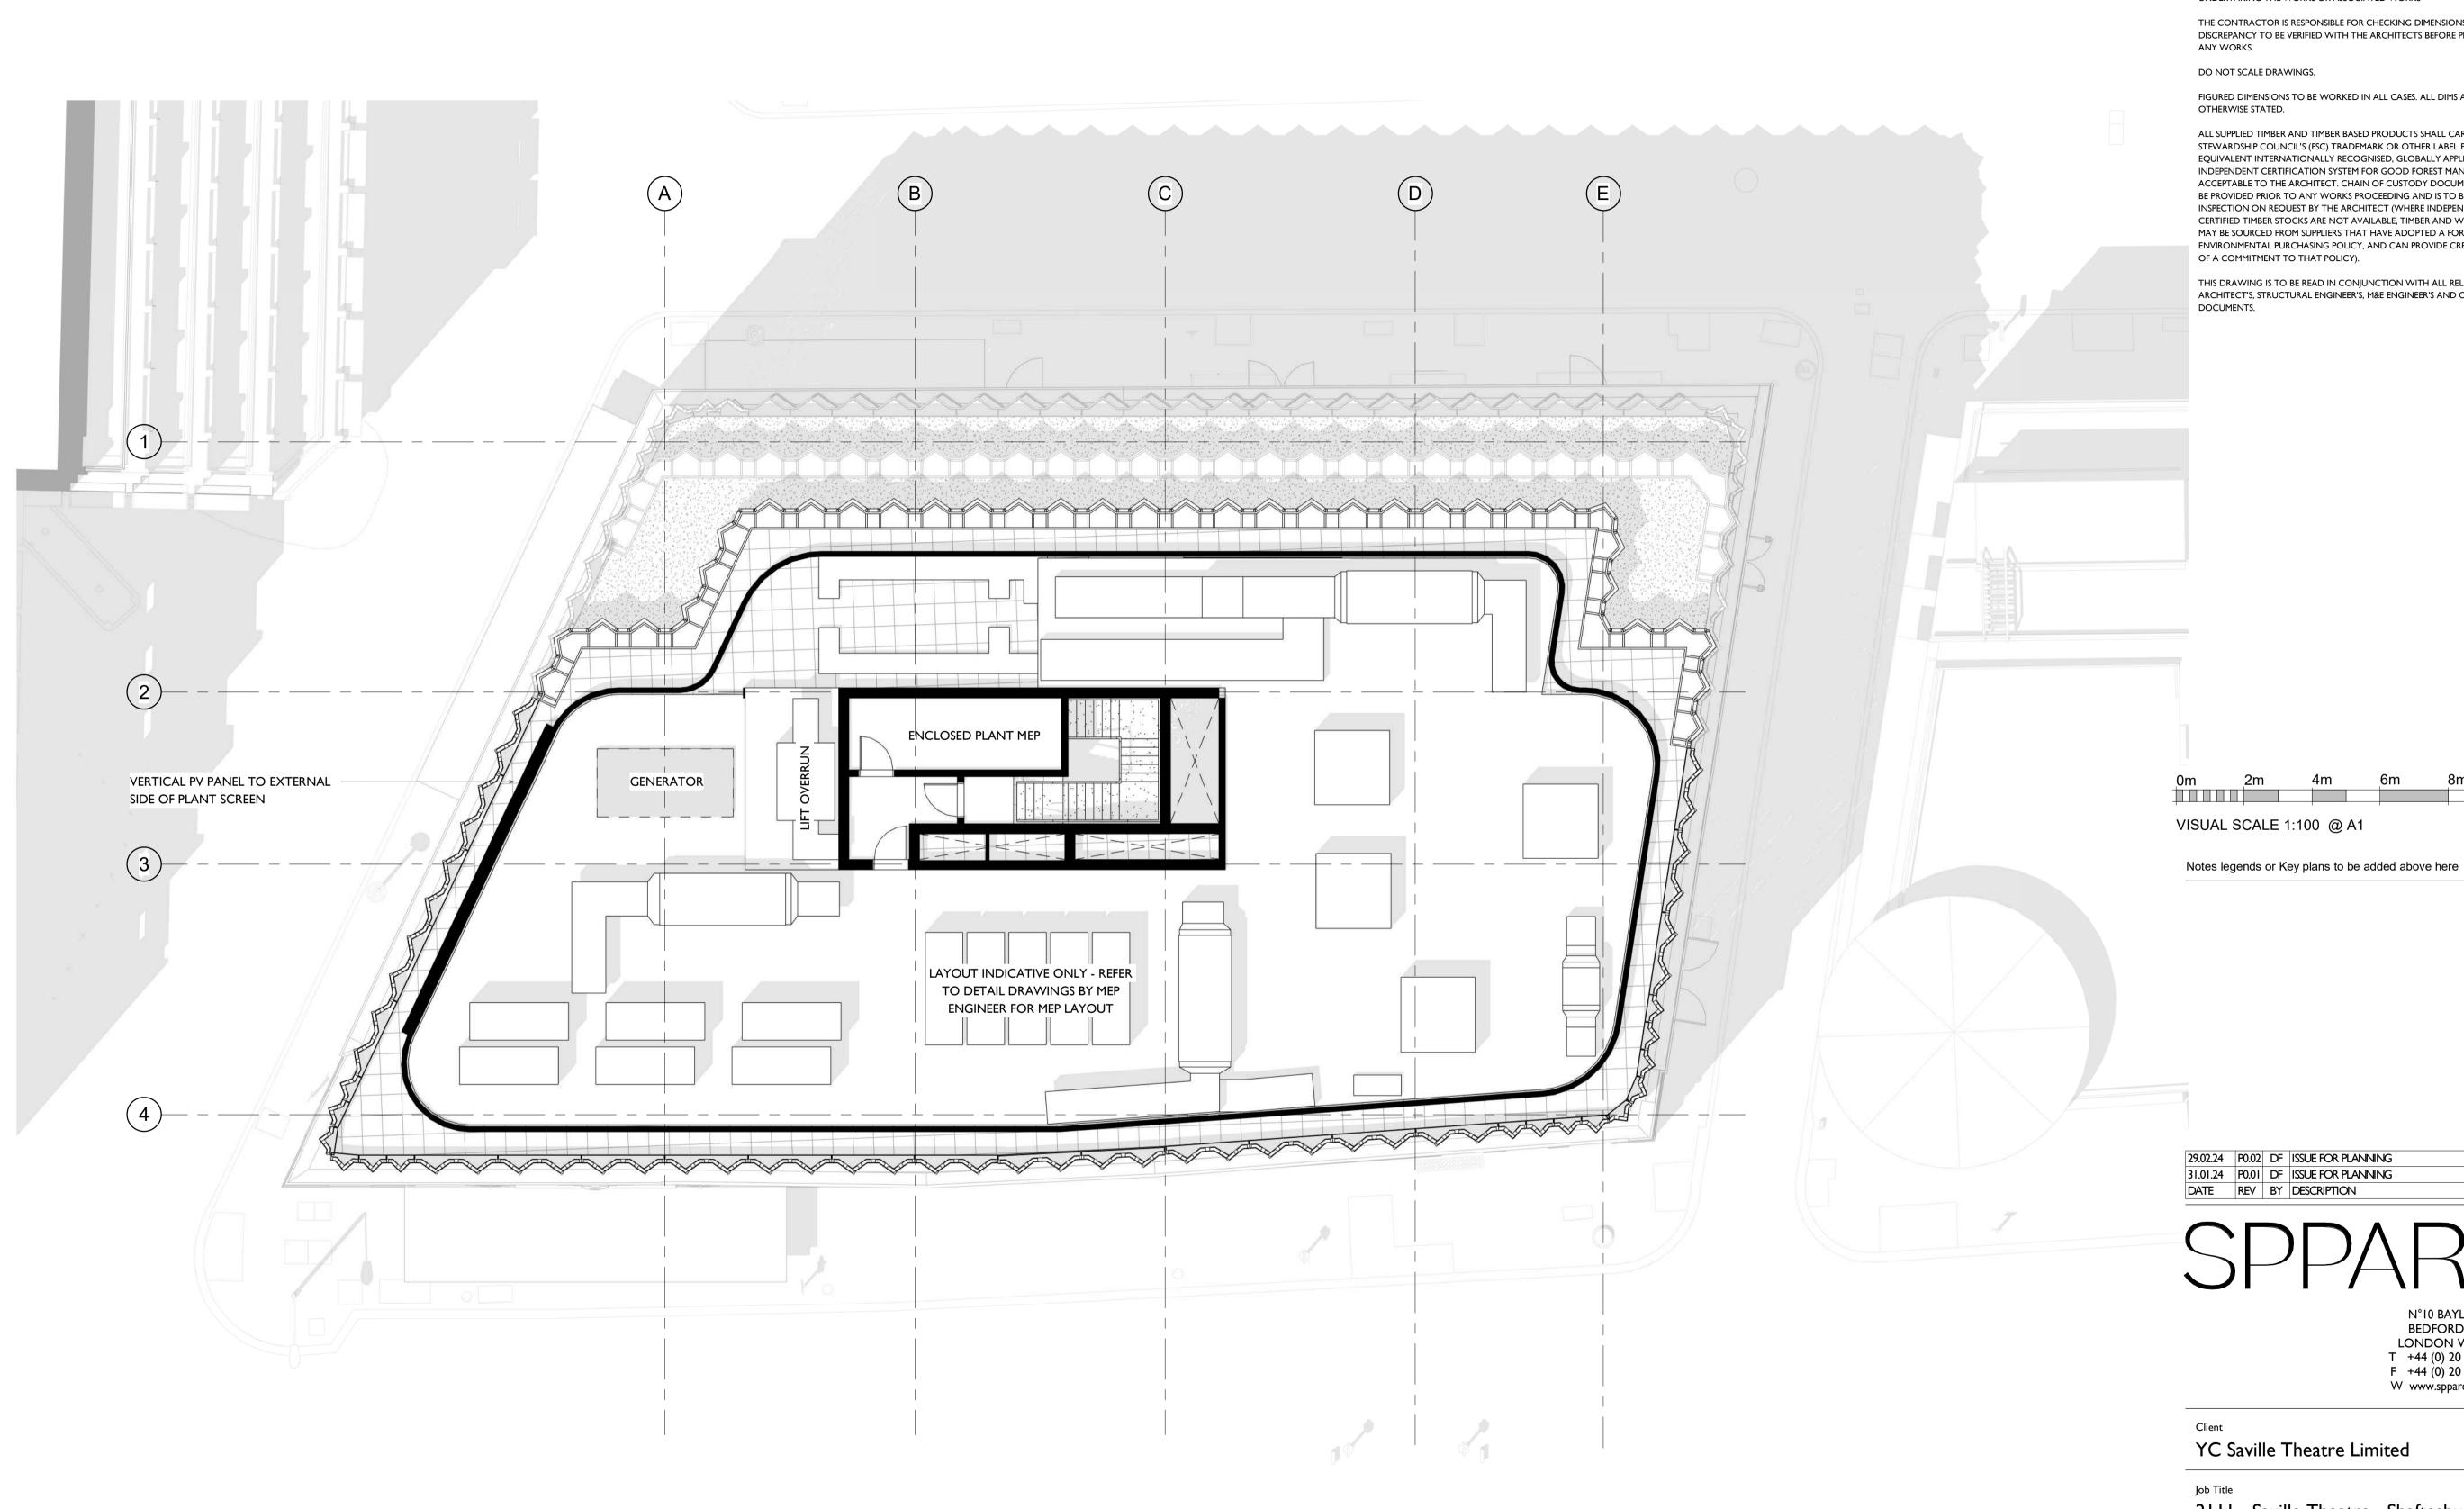

THIS DRAWING IS TO BE READ IN CONJUNCTION WITH ALL RELEVANT ARCHITECT'S, STRUCTURAL ENGINEER'S, M&E ENGINEER'S AND OTHER CONTRACT DOCUMENTS.

VISUAL SCALE 1:100 @ A1

29.02.24 P0.02 DF ISSUE FOR PLANNING 31.01.24 P0.01 DF ISSUE FOR PLANNING DATE REV BY DESCRIPTION

## YC Saville Theatre Limited

2111 - Saville Theatre - Shaftesbury Avenue

Drawing Title

Proposed Level 11 Roof Plant

Drawing Number & Revision 2111-SPP-ST-11-DR-A-20-1015

29.02.24 P0.02 SUITABILITY Date Created Drawn By Oct 23 EG S4