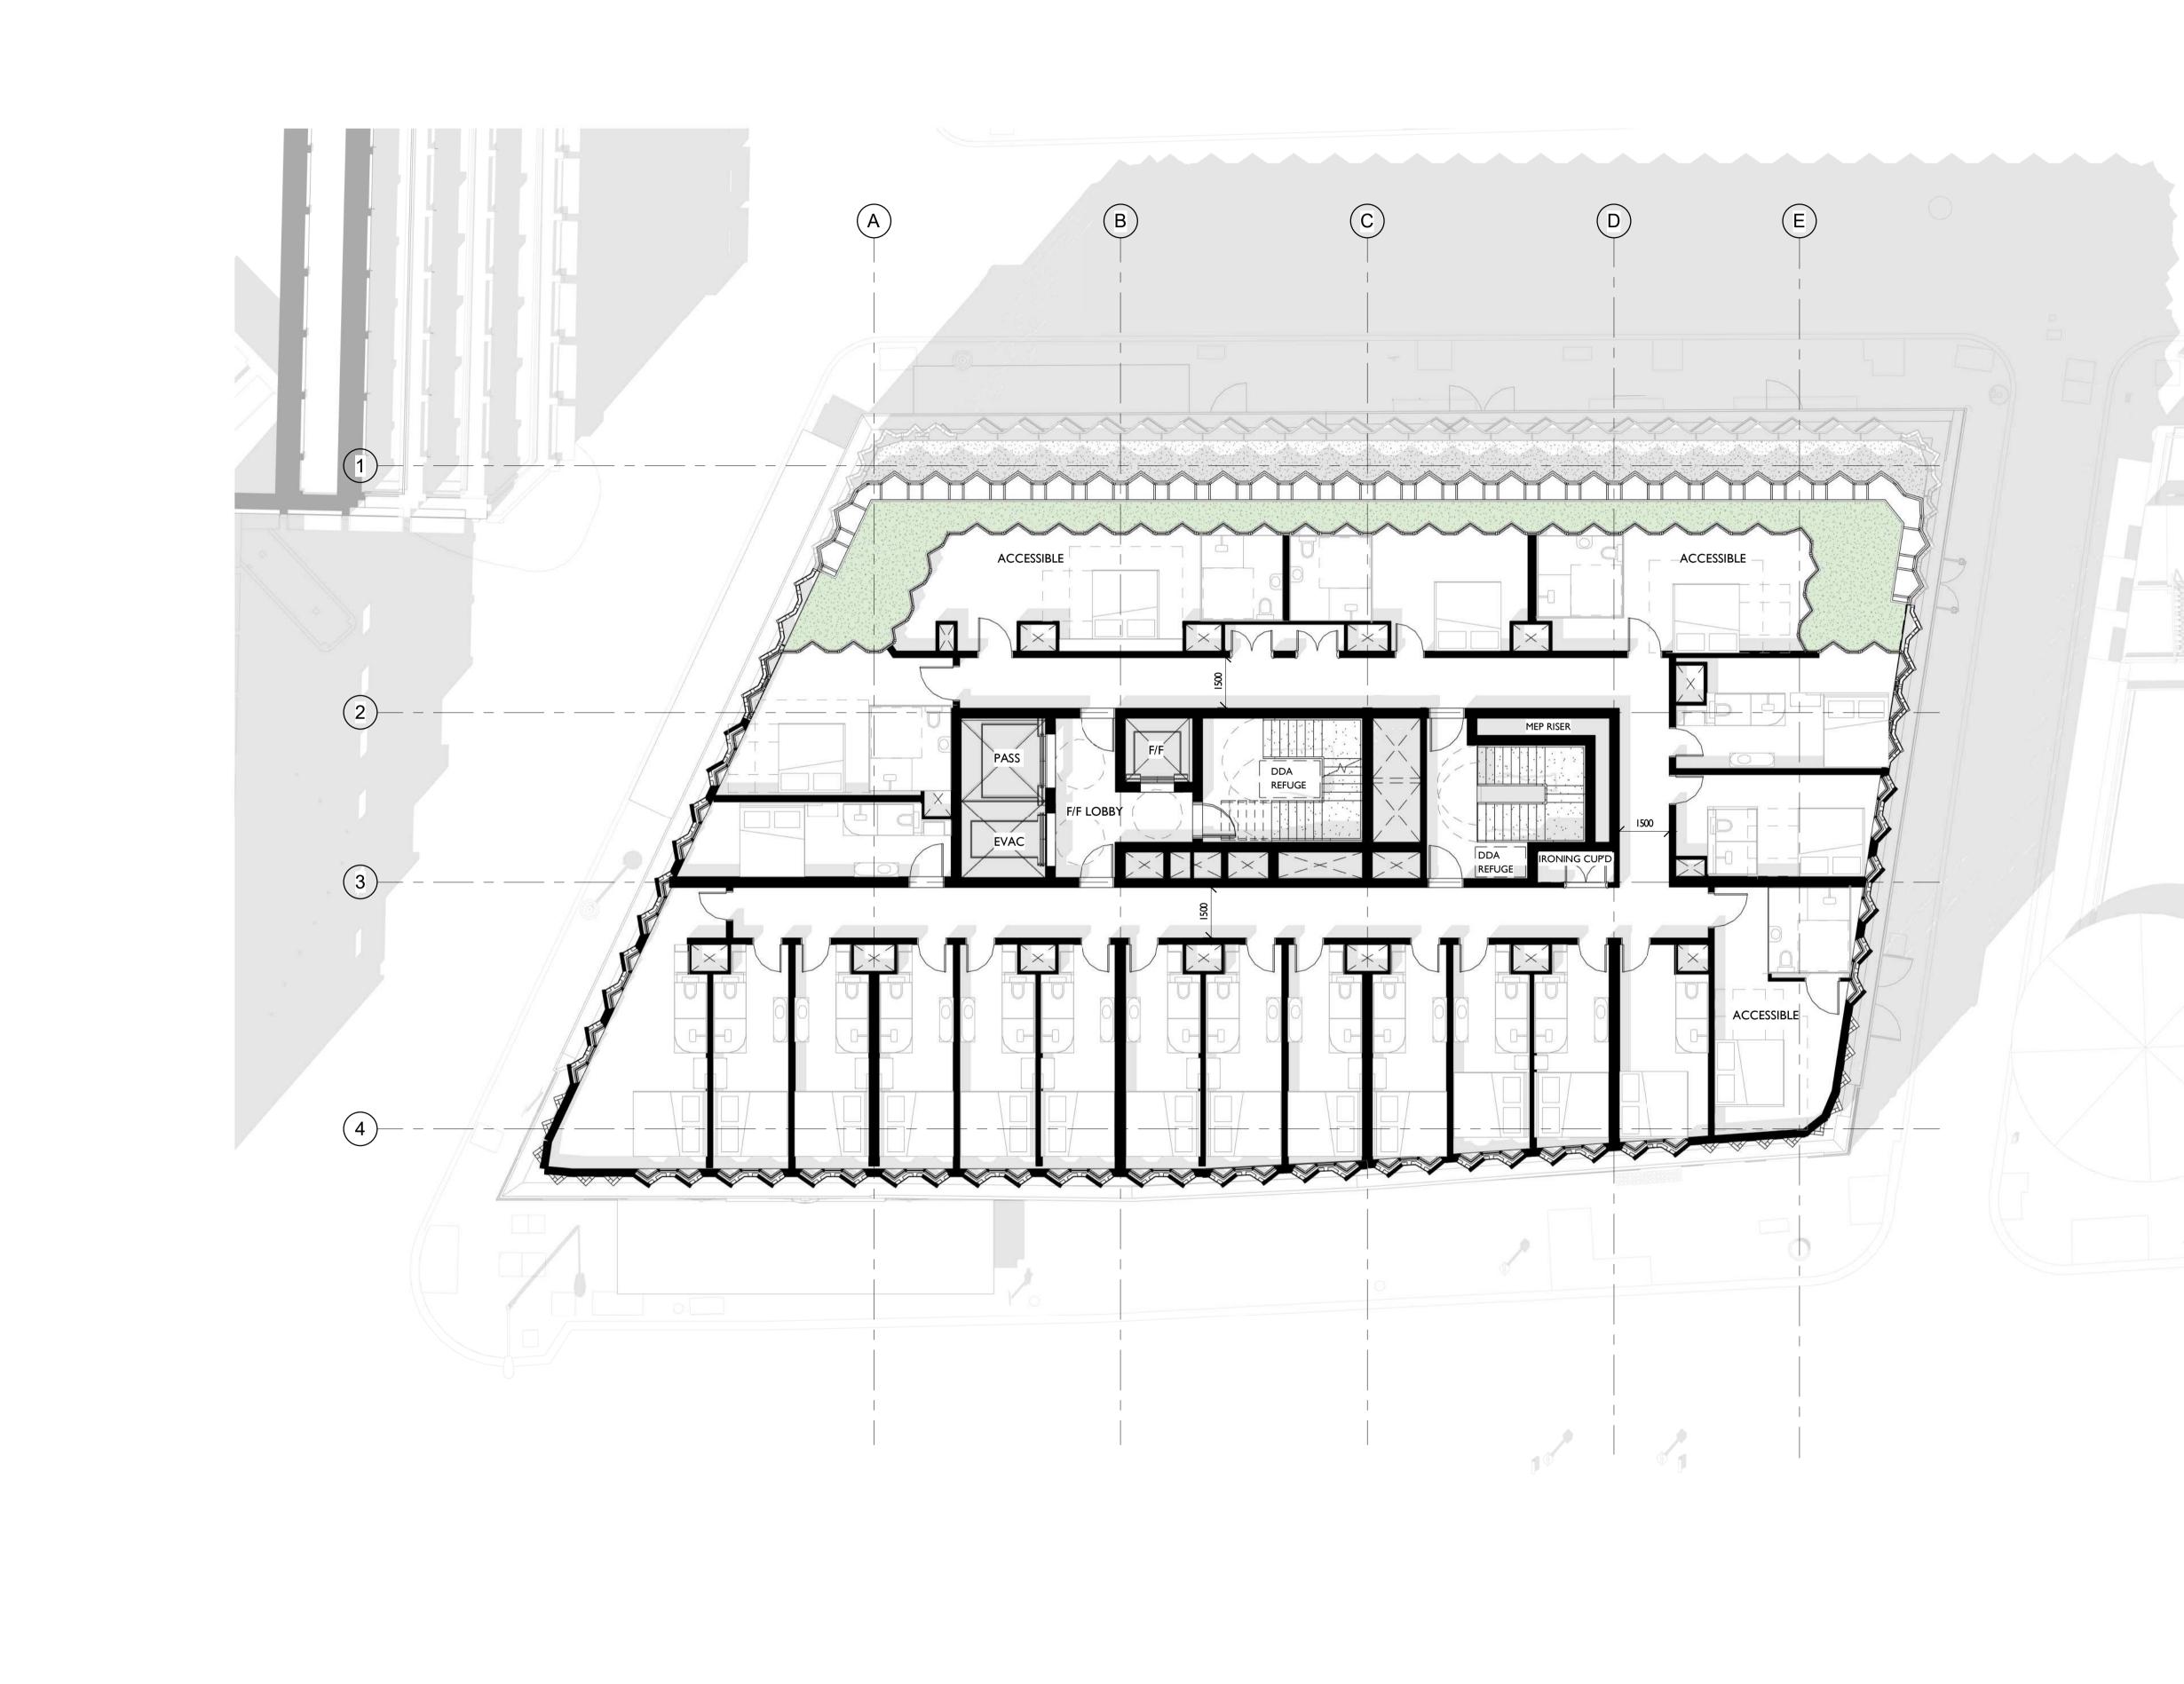

## Job Title

Saville Theatre - Shaftesbury Avenue

Drawing Title

Proposed Level 10 Floor Plan

## Drawing Number & Revision SPP-ST-10-DR-A-20-1014

| Scale   | Date Amended 31.01.24 | Amended By | Revision    |
|---------|-----------------------|------------|-------------|
| 1 : 100 |                       | DF         | P0.01       |
| Checked | Date Created          | Drawn By   | SUITABILITY |
| Checker | Oct 23                | LN         |             |