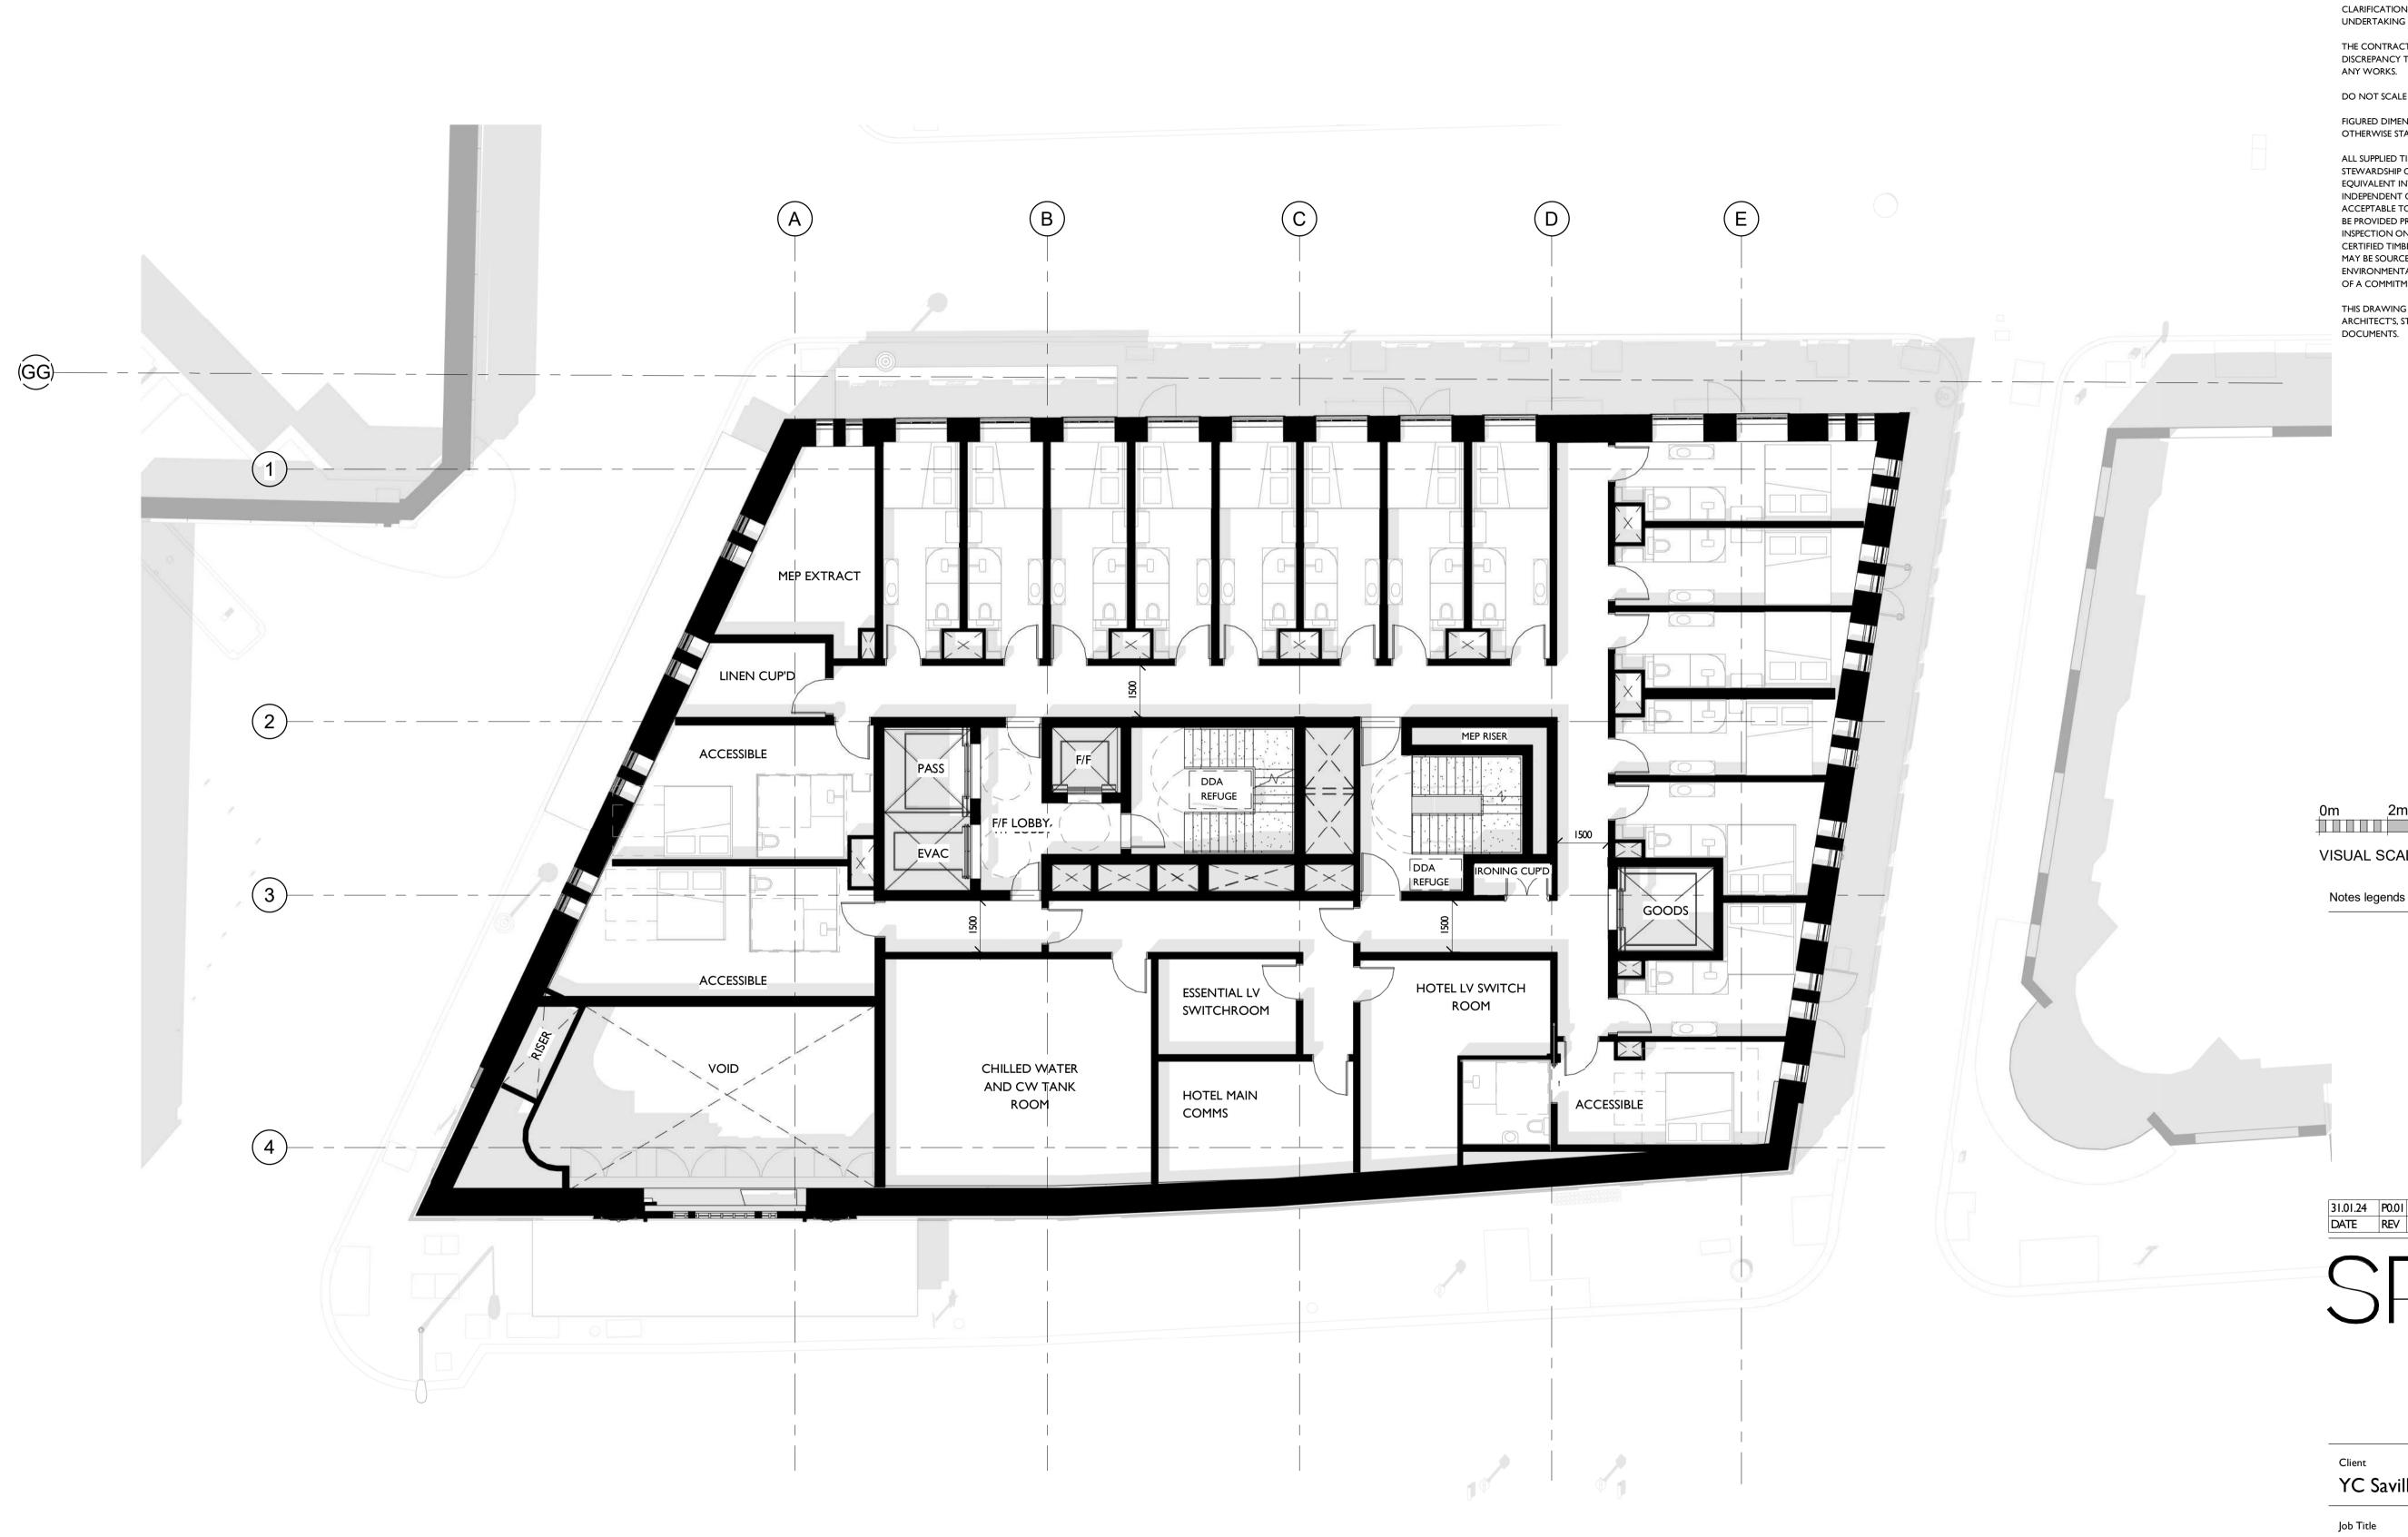

Saville Theatre - Shaftesbury Avenue

Drawing Title

Proposed Level 02 Floor Plan

Drawing Number & Revision SPP-ST-02-DR-A-20-1006

> P0.01 SUITABILITY Date Created Drawn By Oct 23 EG S4