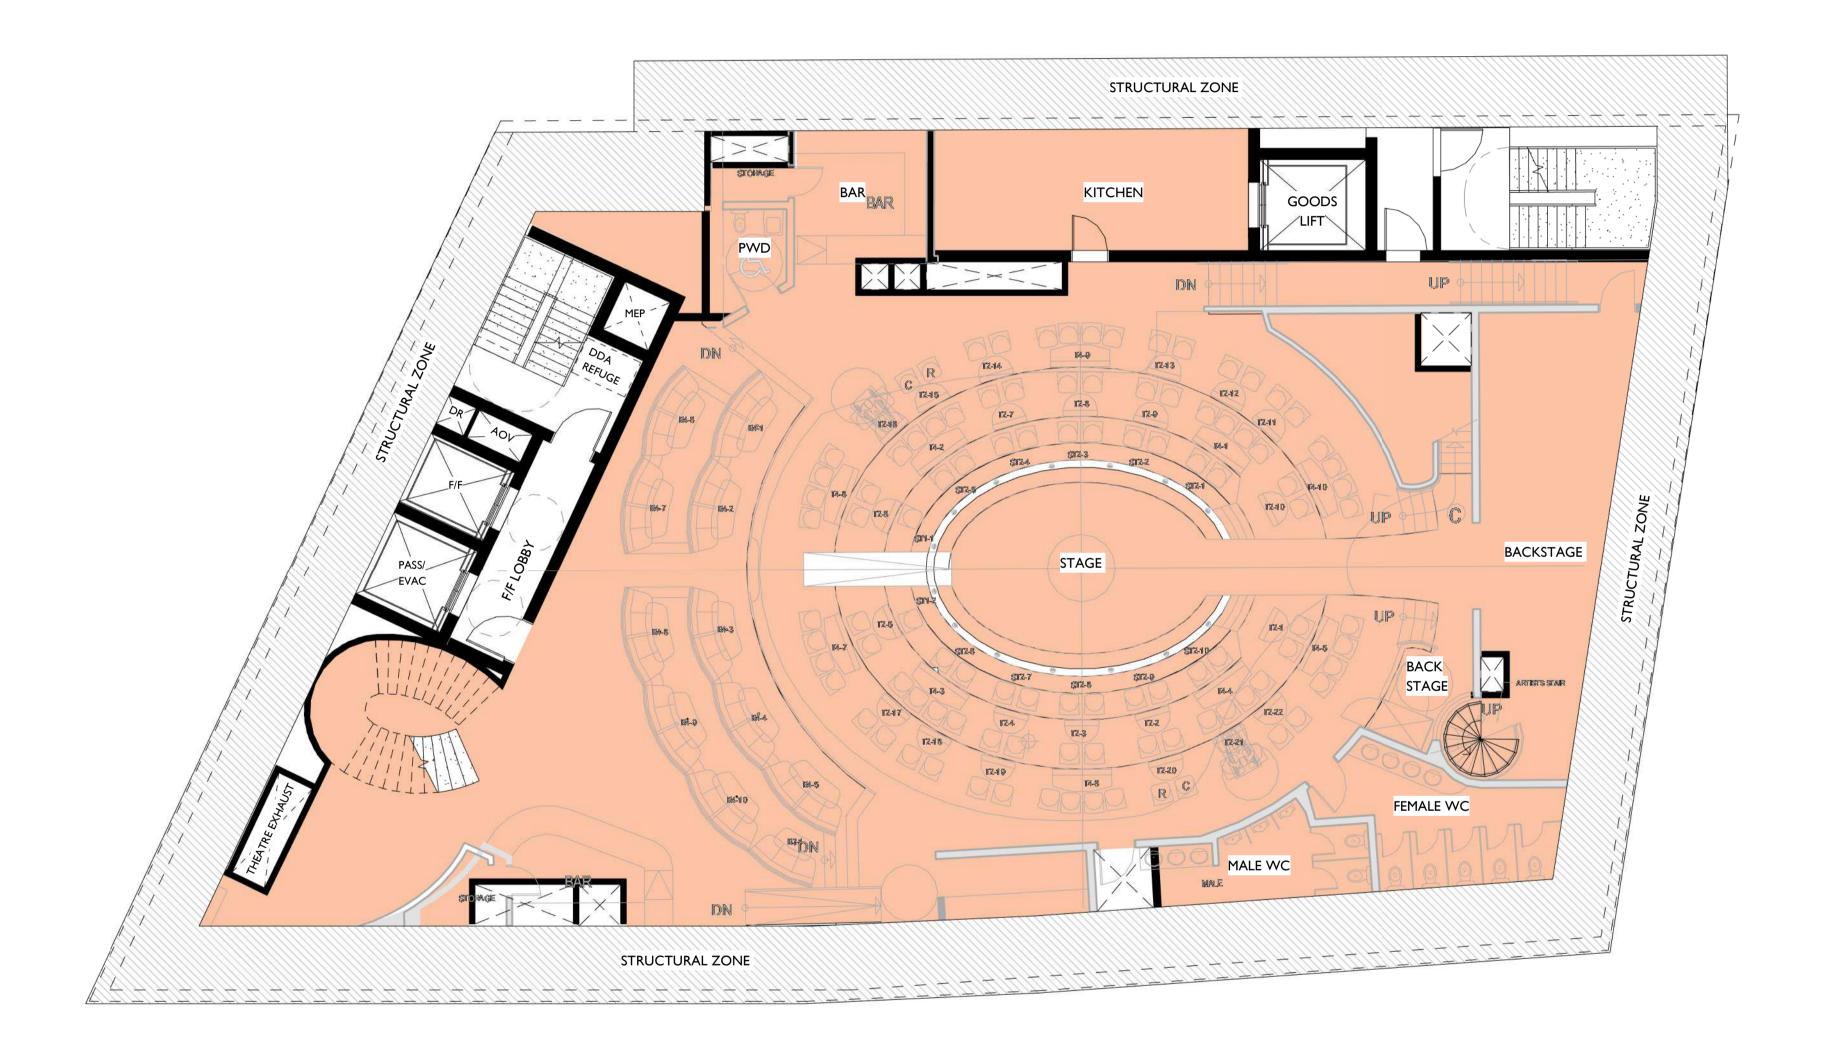

## NOTE: AUDITORIUM LAYOUTS SHOWN INDICATIVELY AND ARE SUBJECT TO CONTINUED COORDINATION WITH THEATRE OPERATOR

**1 20-1001 - B3 - Seating Layout** 21-4001 1:100

Drawing Title

Proposed Level B3 Floor Plan -Auditorium Layout

Drawing Number & Revision SPP-ST-B3-DR-A-70-1001

P0.01 SUITABILITY Checked Date Created Drawn By Checker 26.01.24