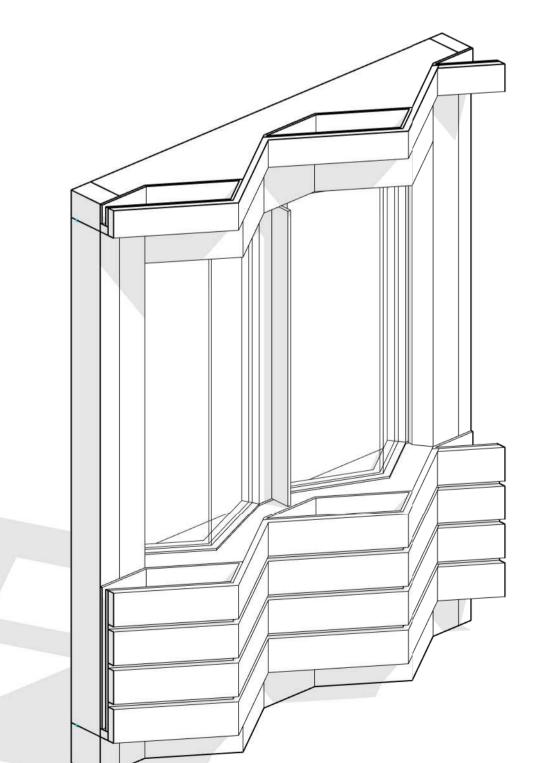

Bay 2 - Axo View 1



3 Bay 2 - Axo View 2

## **GENERAL NOTES**

CONTRACTOR TO IMMEDIATELY ADVISE THE CONTRACT ADMINISTRATOR & ARCHITECT OF ANY DISCREPANCIES BETWEEN THE EXISTING SURVEY DRAWINGS AND THE SITE SITUATION IF FOUND TO DIFFER. SHOULD A DISCREPANCY BE IDENTIFIED, THE CONTRACTOR IS TO REQUEST VERIFICATION FROM THE CONTRACT ADMINISTRATOR BY WAY OF INSTRUCTION PRIOR TO PROCEEDING WITH THE ASSOCIATED WORK OR ORDERING OF MATERIALS.

WHERE THERE IS A PERCEIVED DISCREPANCY BETWEEN THE ARCHITECTS / M & E / STRUCTURAL ENG. DRAWINGS, SPECIFICATIONS AND SCHEDULES, THOSE OF THE ARCHITECT ARE TO TAKE PRECEDENCE. THE CONTRACTOR IS TO SEEK

CLARIFICATION FROM THE CONTRACT ADMINISTRATOR PRIOR TO

UNDERTAKING THE WORKS OR ASSOCIATED WORKS

THE CONTRACTOR IS RESPONSIBLE FOR CHECKING DIMENSIONS. ANY DISCREPANCY TO BE