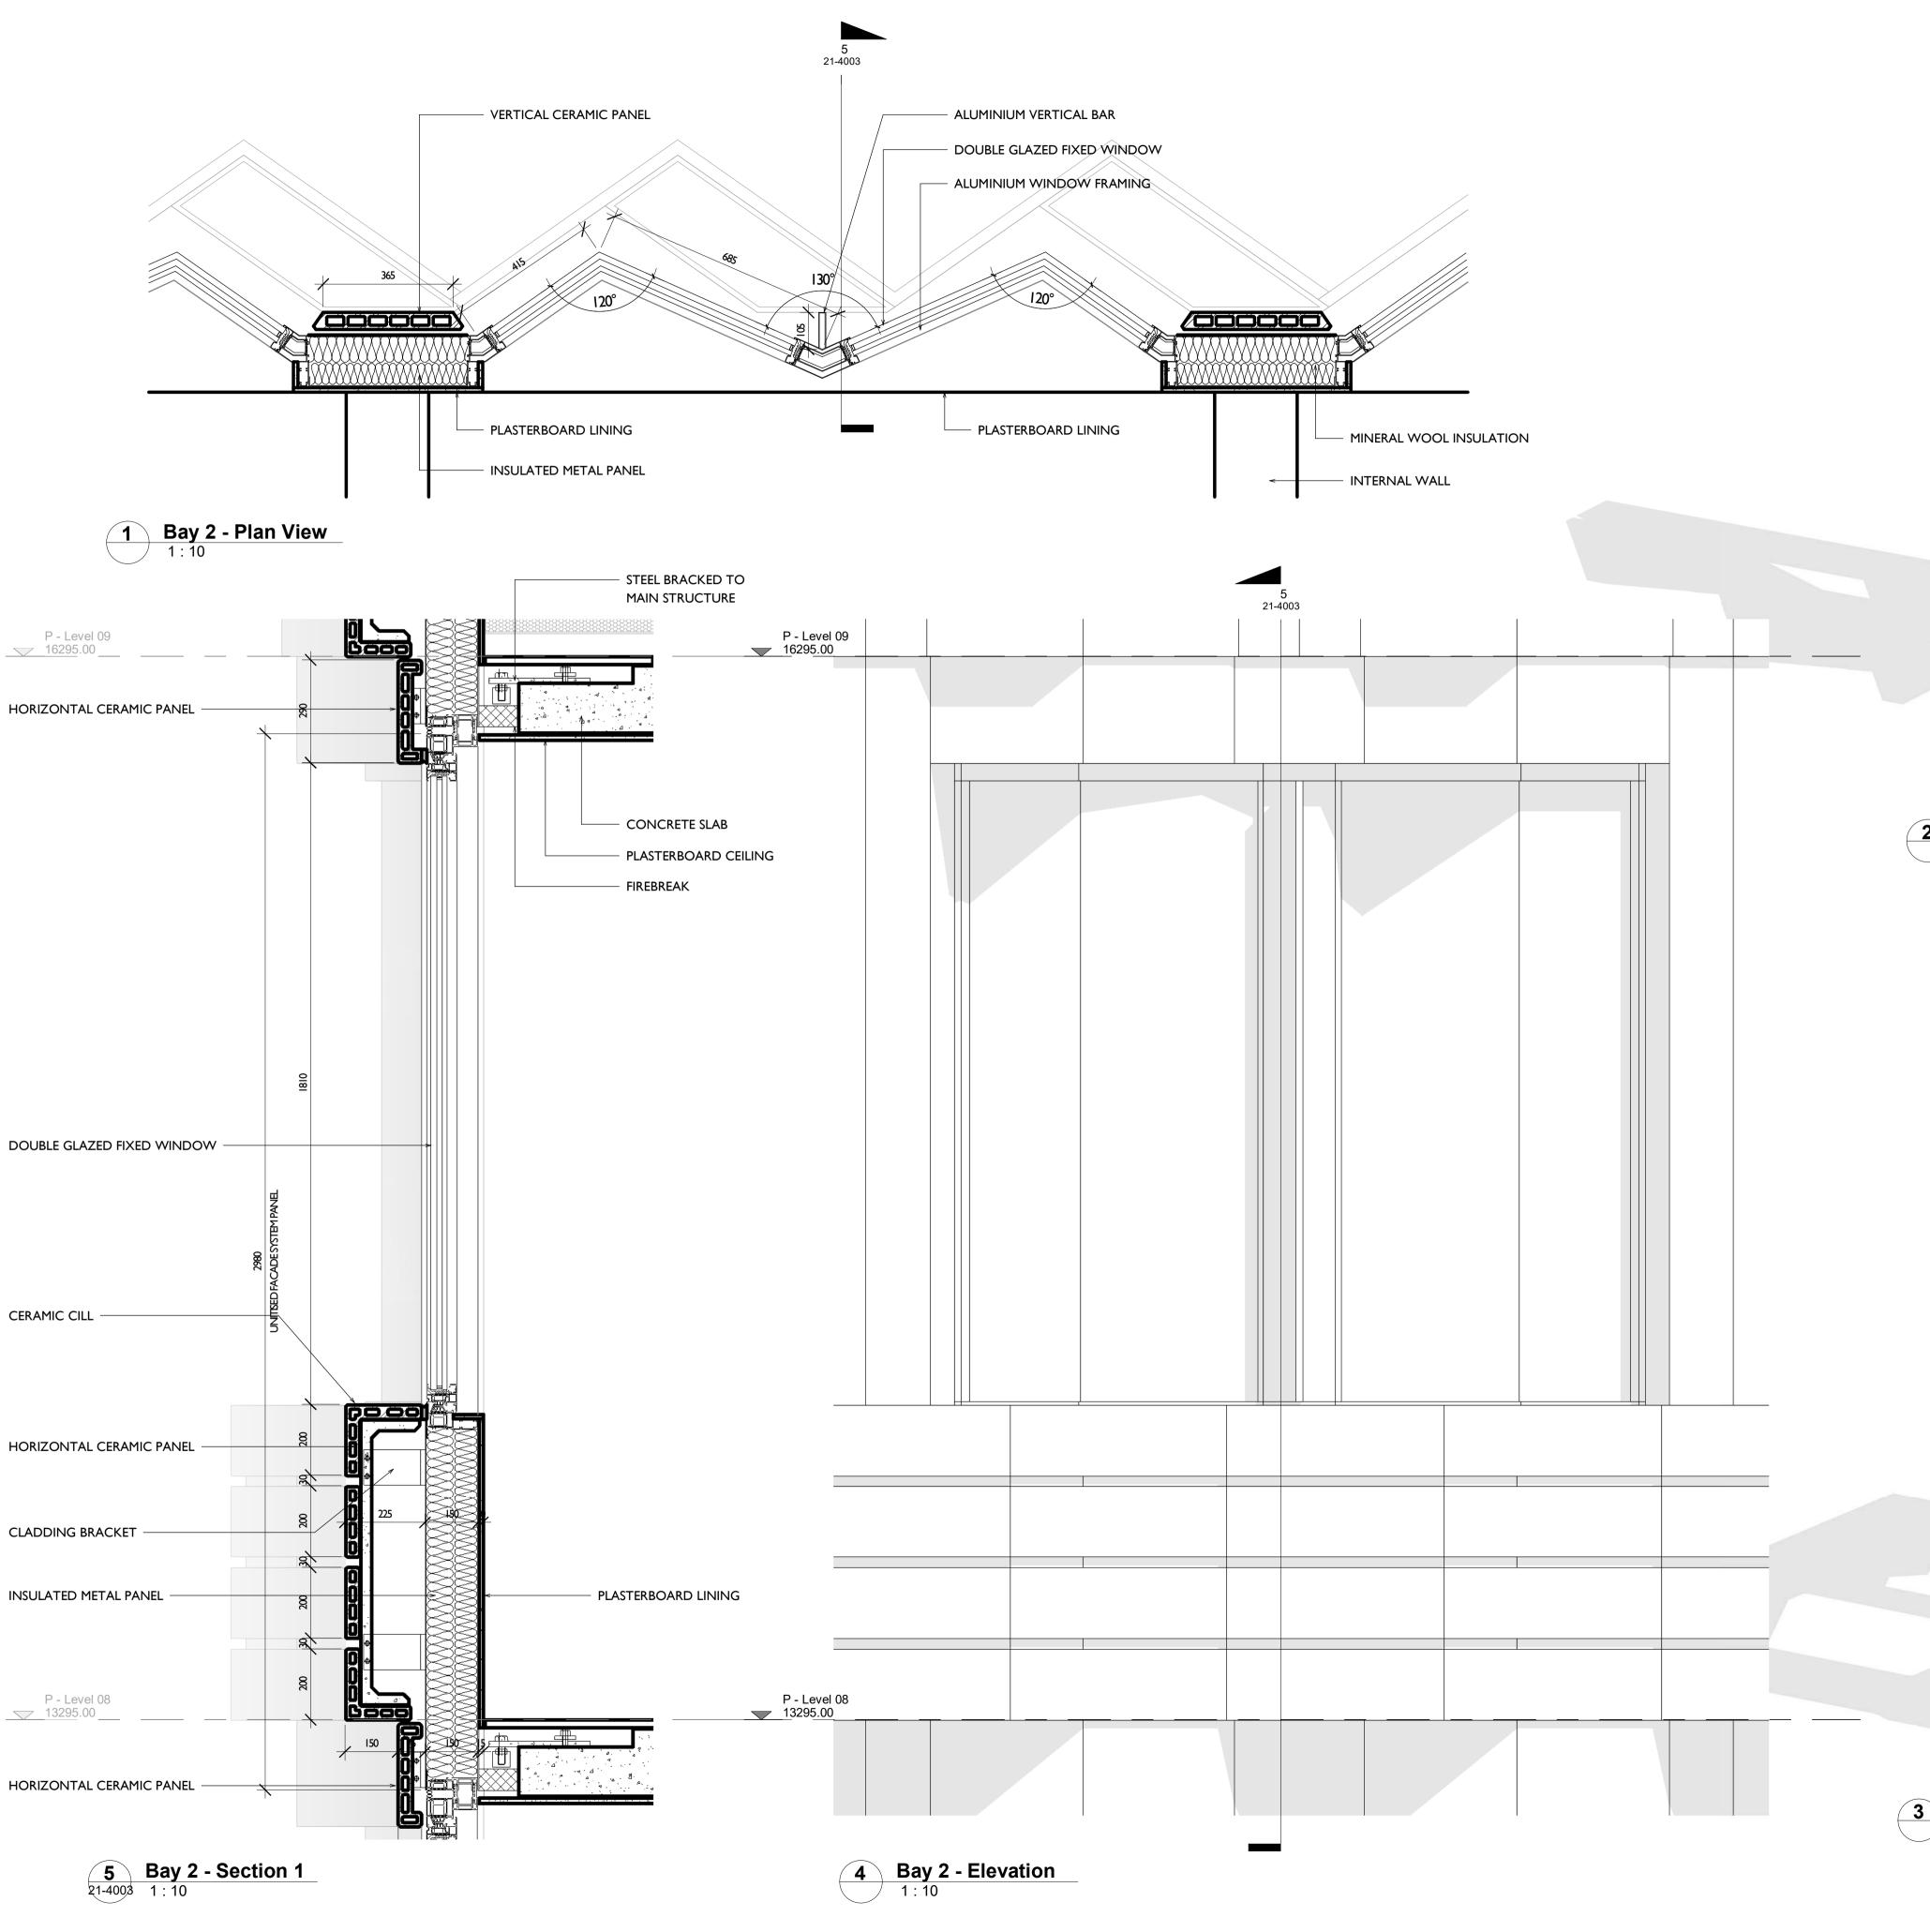

Bay 2 - Axo View 1



3 Bay 2 - Axo View 2

## **GENERAL NOTES**

CONTRACTOR TO IMMEDIATELY ADVISE THE CONTRACT ADMINISTRATOR & ARCHITECT OF ANY DISCREPANCIES BETWEEN THE EXISTING SURVEY DRAWINGS AND THE SITE SITUATION IF FOUND TO DIFFER. SHOULD A DISCREPANCY BE IDENTIFIED, THE CONTRACTOR IS TO REQUEST VERIFICATION FROM THE CONTRACT ADMINISTRATOR BY WAY OF INSTRUCTION PRIOR TO PROCEEDING WITH THE ASSOCIATED WORK OR ORDERING OF MATERIALS.

WHERE THERE IS A PERCEIVED DISCREPANCY BETWEEN THE ARCHITECTS / M & E / STRUCTURAL ENG. DRAWINGS, SPECIFICATIONS AND SCHEDULES, THOSE OF THE ARCHITECT ARE TO TAKE PRECEDENCE. THE CONTRACTOR IS TO SEEK

CLARIFICATION FROM THE CONTRACT ADMINISTRATOR PRIOR TO

UNDERTAKING THE WORKS OR ASSOCIATED WORKS

THE CONTRACTOR IS RESPONSIBLE FOR CHECKING DIMENSION