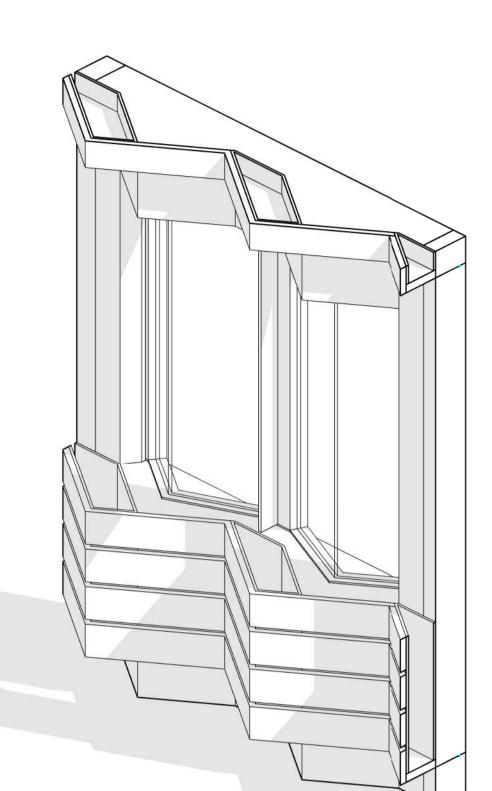

Bay 2 - Axo View 1



3 Bay 2 - Axo View 2

## **GENERAL NOTES**

CONTRACTOR TO IMMEDIATELY ADVISE THE CONTRACT ADMINISTRATOR & ARCHITECT OF ANY DISCREPANCIES BETWEEN THE EXISTING SURVEY DRAWINGS AND THE SITE SITUATION IF FOUND TO DIFFER. SHOULD A DISCREPANCY BE IDENTIFIED, THE CONTRACTOR IS TO REQUEST VERIFICATION FROM THE CONTRACT ADMINISTRATOR BY WAY OF INSTRUCTION PRIOR TO PROCEEDING WITH THE ASSOCIATED WORK OR ORDERING OF MATERIALS.

WHERE THERE IS A PERCEIVED DISCREPANCY BETWEEN THE ARCHITECTS / M & E / STRUCTURAL ENG. DRAWINGS, SPECIFICATIONS AND SCHEDULES, THOSE OF THE ARCHITECT ARE TO TAKE PRECEDENCE. THE CONTRACTOR IS TO SEEK

CLARIFICATION FROM THE CONTRACT ADMINISTRATOR PRIOR TO

UNDERTAKING THE WORKS OR ASSOCIATED WORKS

THE CONTRACTOR IS RESPONSIBLE FOR CHECKING DIMENSIONS.