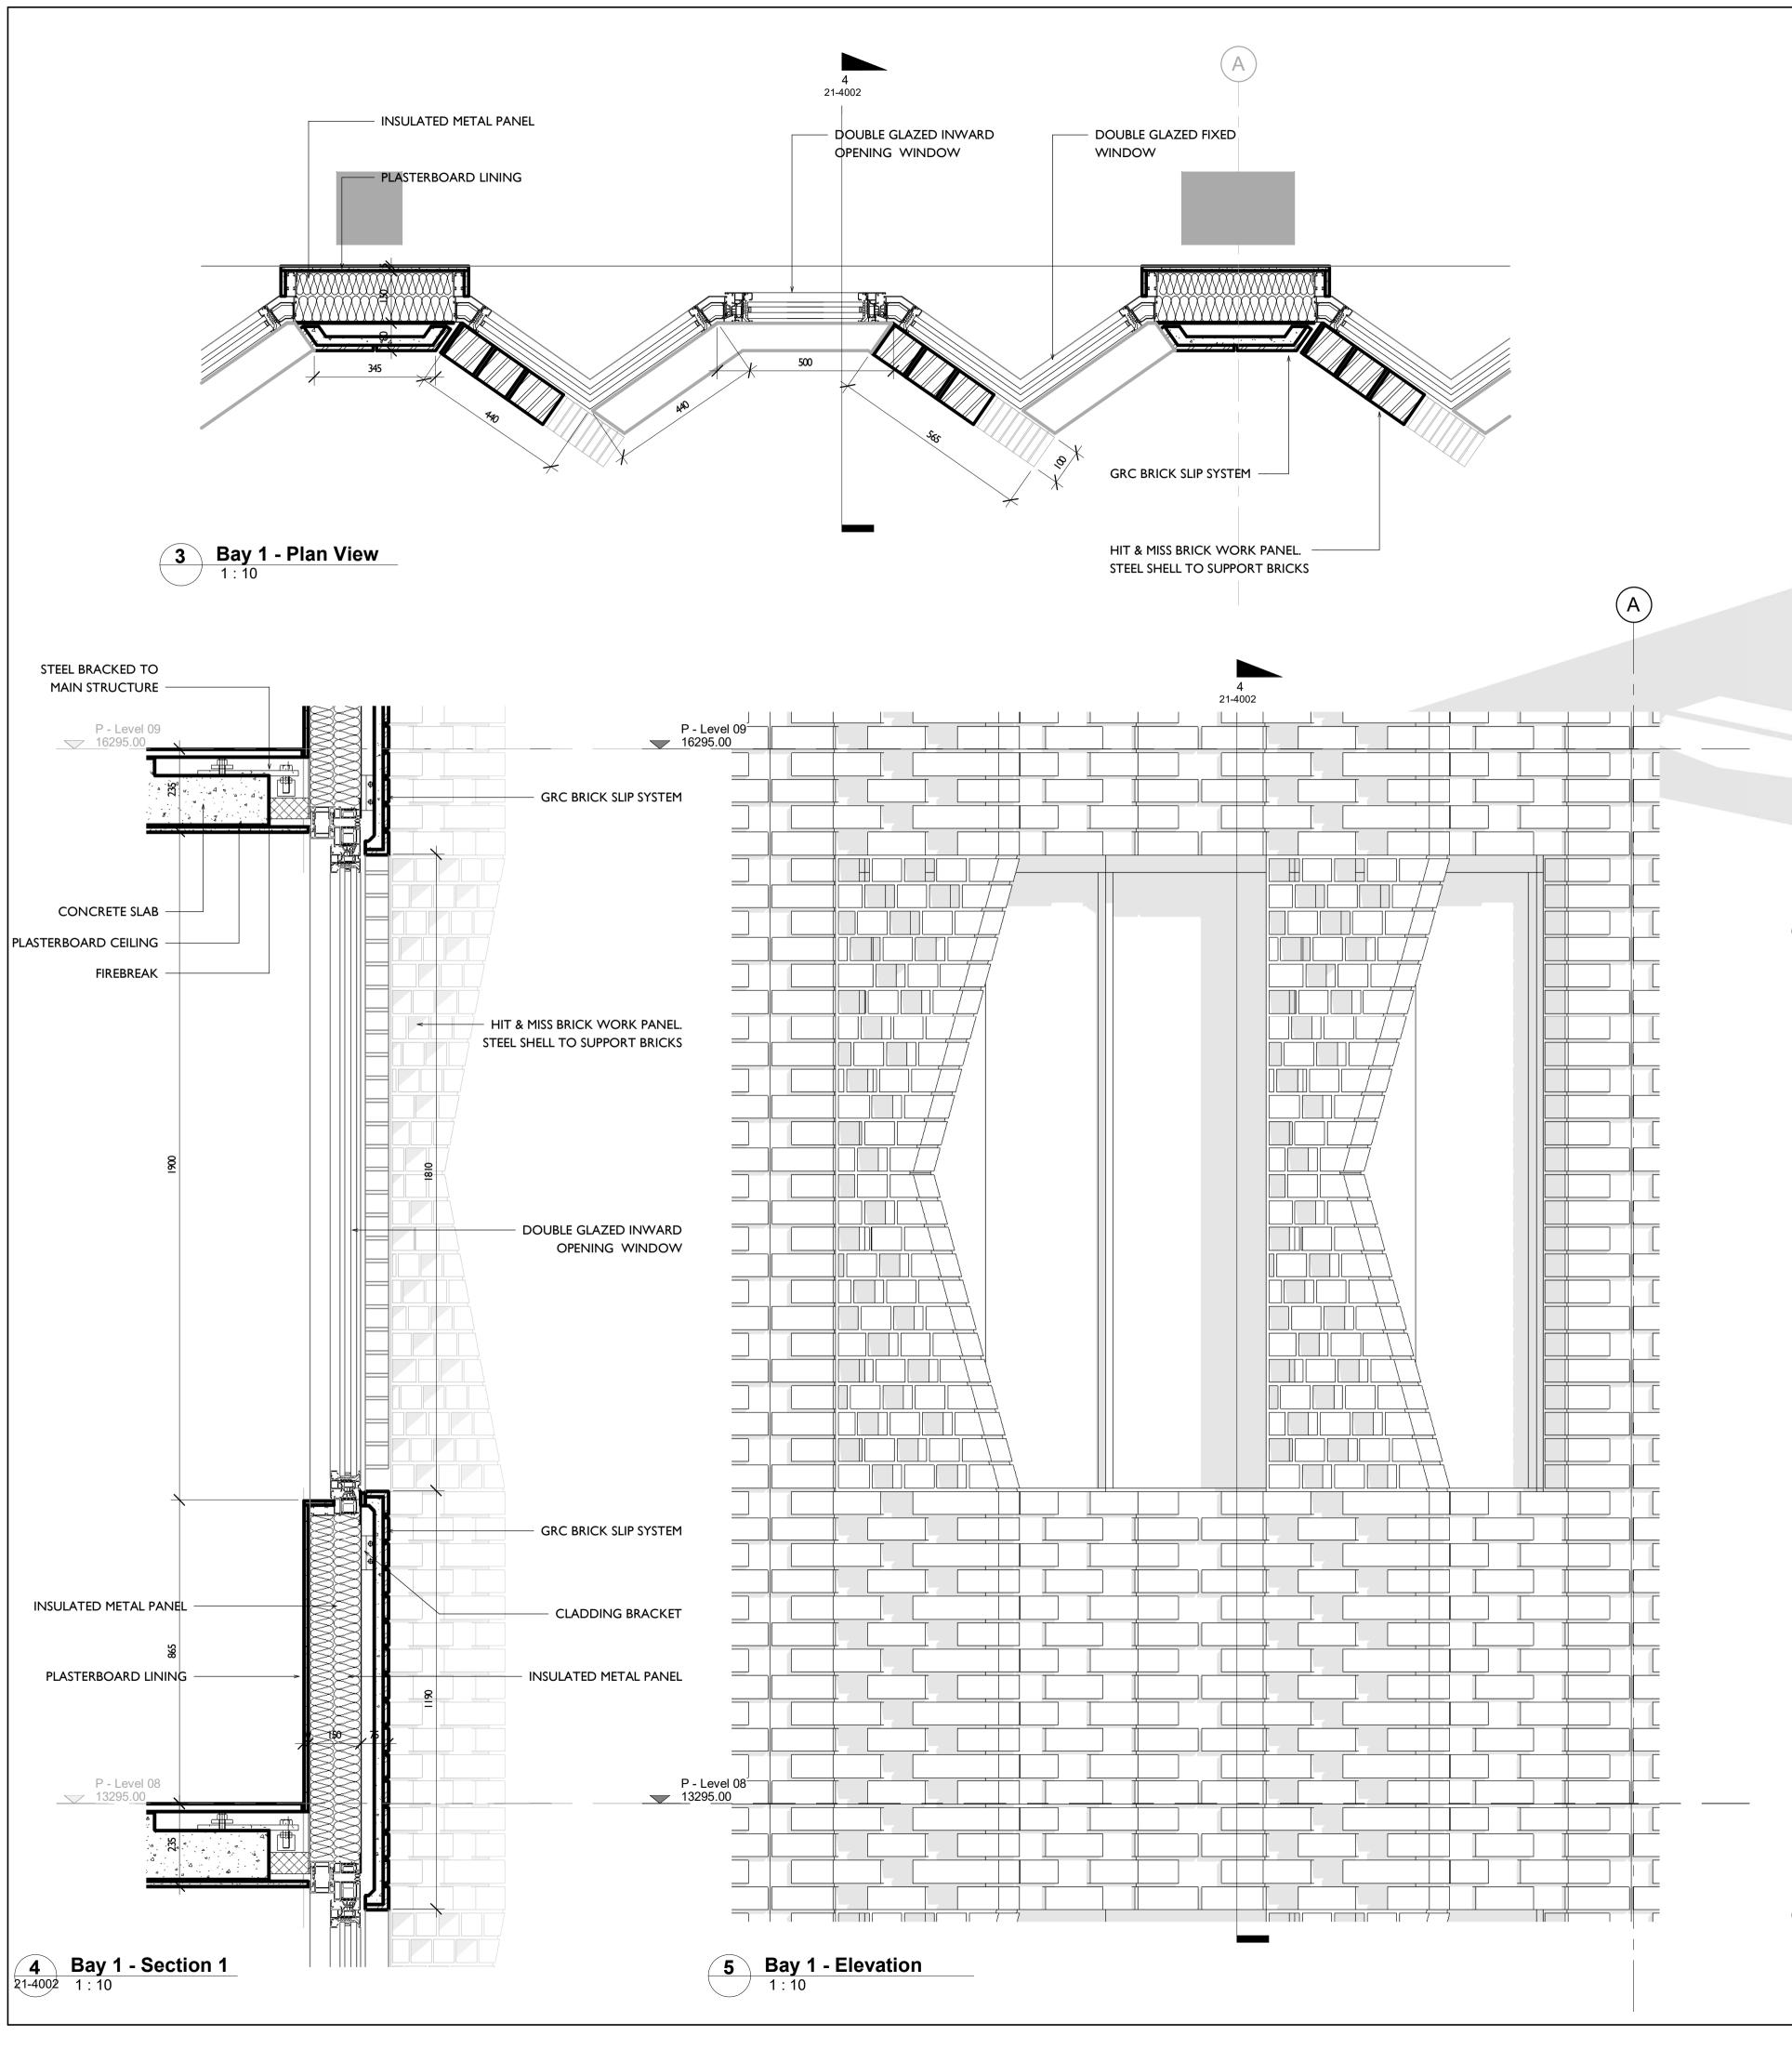

2 Bay 1 - Axo View 1



1 Bay 1 - Axo View 2

## **GENERAL NOTES**

CONTRACTOR TO IMMEDIATELY ADVISE THE CONTRACT ADMINISTRATOR & ARCHITECT OF ANY DISCREPANCIES BETWEEN THE EXISTING SURVEY DRAWINGS AND THE SITE SITUATION IF FOUND TO DIFFER. SHOULD A DISCREPANCY BE IDENTIFIED, THE CONTRACTOR IS TO REQUEST VERIFICATION FROM THE CONTRACT ADMINISTRATOR BY WAY OF INSTRUCTION PRIOR TO PROCEEDING WITH THE ASSOCIATED WORK OR ORDERING OF MATERIALS.

WHERE THERE IS A PERCEIVED DISCREPANCY BETWEEN THE ARCHITECTS / M & E / STRUCTURAL ENG. DRAWINGS, SPECIFICATIONS AND SCHEDULES, THOSE OF THE ARCHITECT ARE TO TAKE PRECEDENCE. THE CONTRACTOR IS TO SEEK CLARIFICATION FROM THE CONTRACT ADMINISTRATOR PRIOR TO UNDERTAKING THE WORKS OR ASSOCIATED WORKS

THE CONTRACTOR IS RESPONSIBLE FOR CHECKING DIMENSION