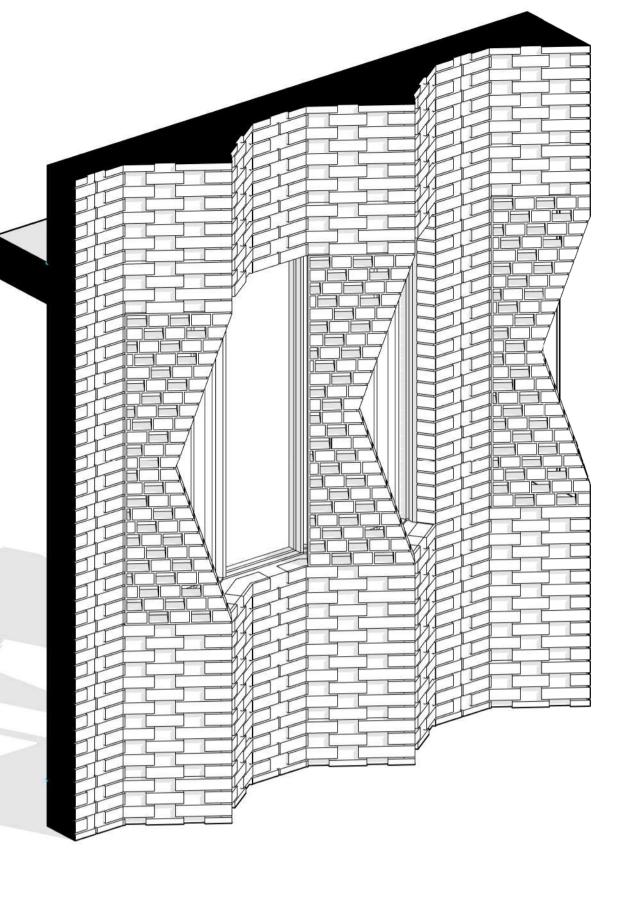

2 Bay 1 - Axo View 1



1 Bay 1 - Axo View 2

## **GENERAL NOTES**

CONTRACTOR TO IMMEDIATELY ADVISE THE CONTRACT ADMINISTRATOR & ARCHITECT OF ANY DISCREPANCIES BETWEEN THE EXISTING SURVEY DRAWINGS AND THE SITE SITUATION IF FOUND TO DIFFER. SHOULD A DISCREPANCY BE IDENTIFIED, THE CONTRACTOR IS TO REQUEST VERIFICATION FROM THE CONTRACT ADMINISTRATOR BY WAY OF INSTRUCTION PRIOR TO PROCEEDING WITH THE ASSOCIATED WORK OR ORDERING OF MATERIALS.

WHERE THERE IS A PERCEIVED DISCREPANCY BETWEEN THE ARCHITECTS / M & E / STRUCTURAL ENG. DRAWINGS, SPECIFICATIONS AND SCHEDULES, THOSE OF THE ARCHITECT ARE TO TAKE PRECEDENCE. THE CONTRACTOR IS TO SEEK CLARIFICATION FROM THE CONTRACT ADMINISTRATOR PRIOR TO UNDERTAKING THE WORKS OR ASSOCIATED WORKS

THE CONTRACTOR IS RESPONSIBLE FOR CHECKING DIMENSIONS.