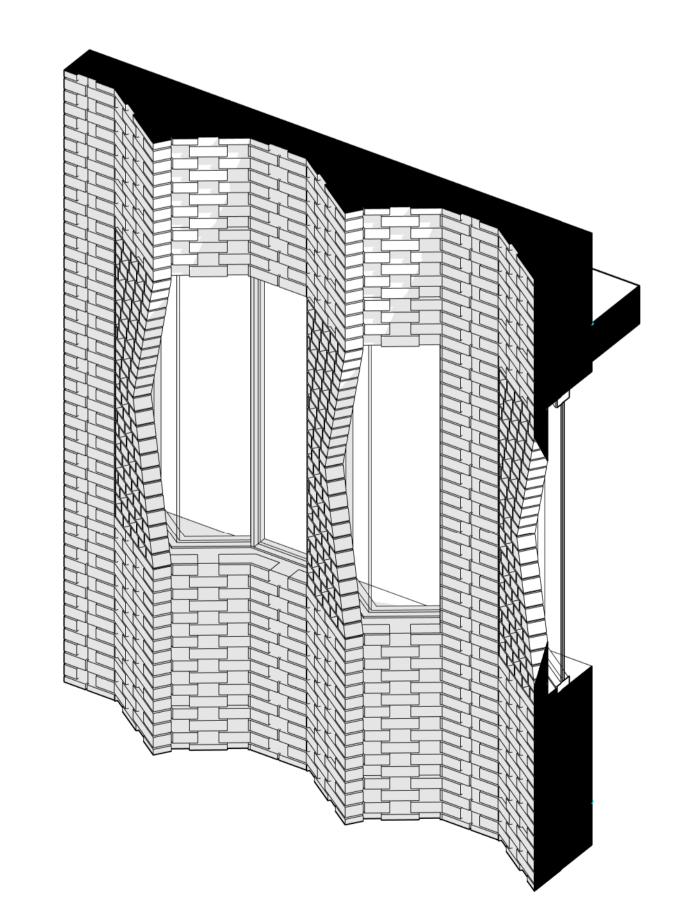

2 Bay 1 - Axo View 1



1 Bay 1 - Axo View 2

## **GENERAL NOTES**

CONTRACTOR TO IMMEDIATELY ADVISE THE CONTRACT ADMINISTRATOR & ARCHITECT OF ANY DISCREPANCIES BETWEEN THE EXISTING SURVEY DRAWINGS AND THE SITE SITUATION IF FOUND TO DIFFER. SHOULD A DISCREPANCY BE IDENTIFIED, THE CONTRACTOR IS TO REQUEST VERIFICATION FROM THE CONTRACT ADMINISTRATOR BY WAY OF INSTRUCTION PRIOR TO PROCEEDING WITH THE ASSOCIATED WORK OR ORDERING OF MATERIALS.

WHERE THERE IS A PERCEIVED DISCREPANCY BETWEEN THE ARCHITECTS / M & E / STRUCTURAL ENG. DRAWINGS, SPECIFICATIONS AND SCHEDULES, THOSE OF THE ARCHITECT ARE TO TAKE PRECEDENCE. THE CONTRACTOR IS TO SEEK CLARIFICATION FROM THE CONTRACT ADMINISTRATOR PRIOR TO UNDERTAKING THE WORKS OR ASSOCIATED WORKS

THE CONTRACTOR IS RESPONSIBLE FOR CHECKING DIMENSIONS. ANY DISCREPANCY TO BE V