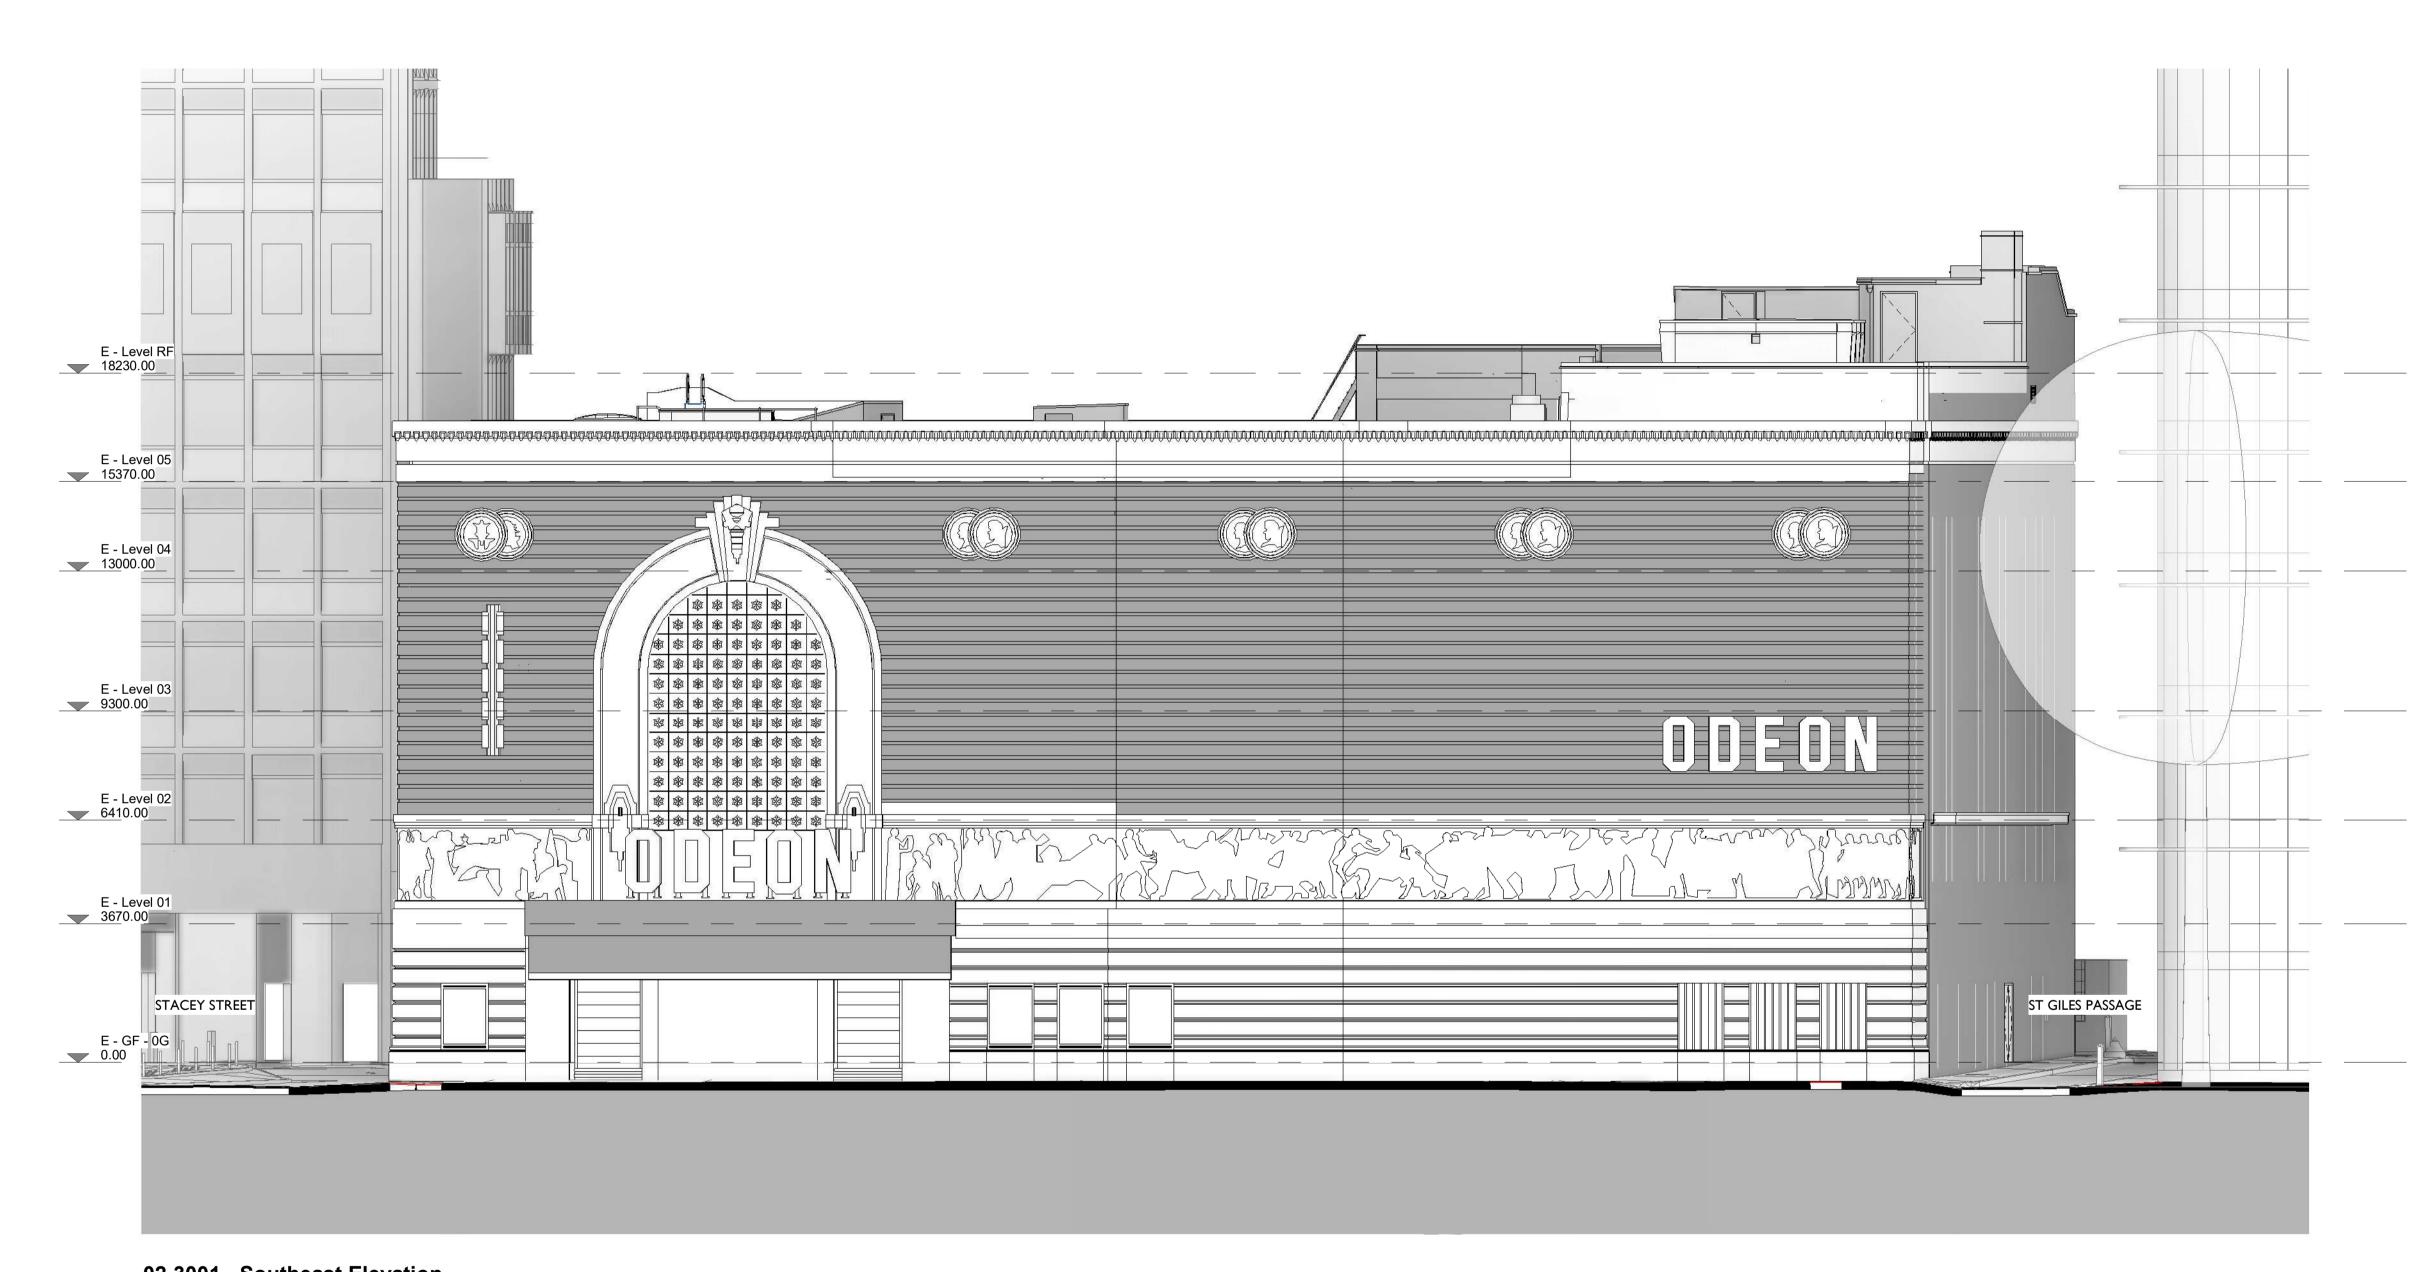

02-3001 - Southeast Elevation 1:100

2111 - Saville Theatre - Shaftesbury Avenue

Drawing Title

Existing - Southeast Elevation

Drawing Number & Revision 2111-SPP-ST-ZZ-DR-A-02-3001

As indicated 31.01.24 DF Checked Date Created Drawn By Checker April 2022