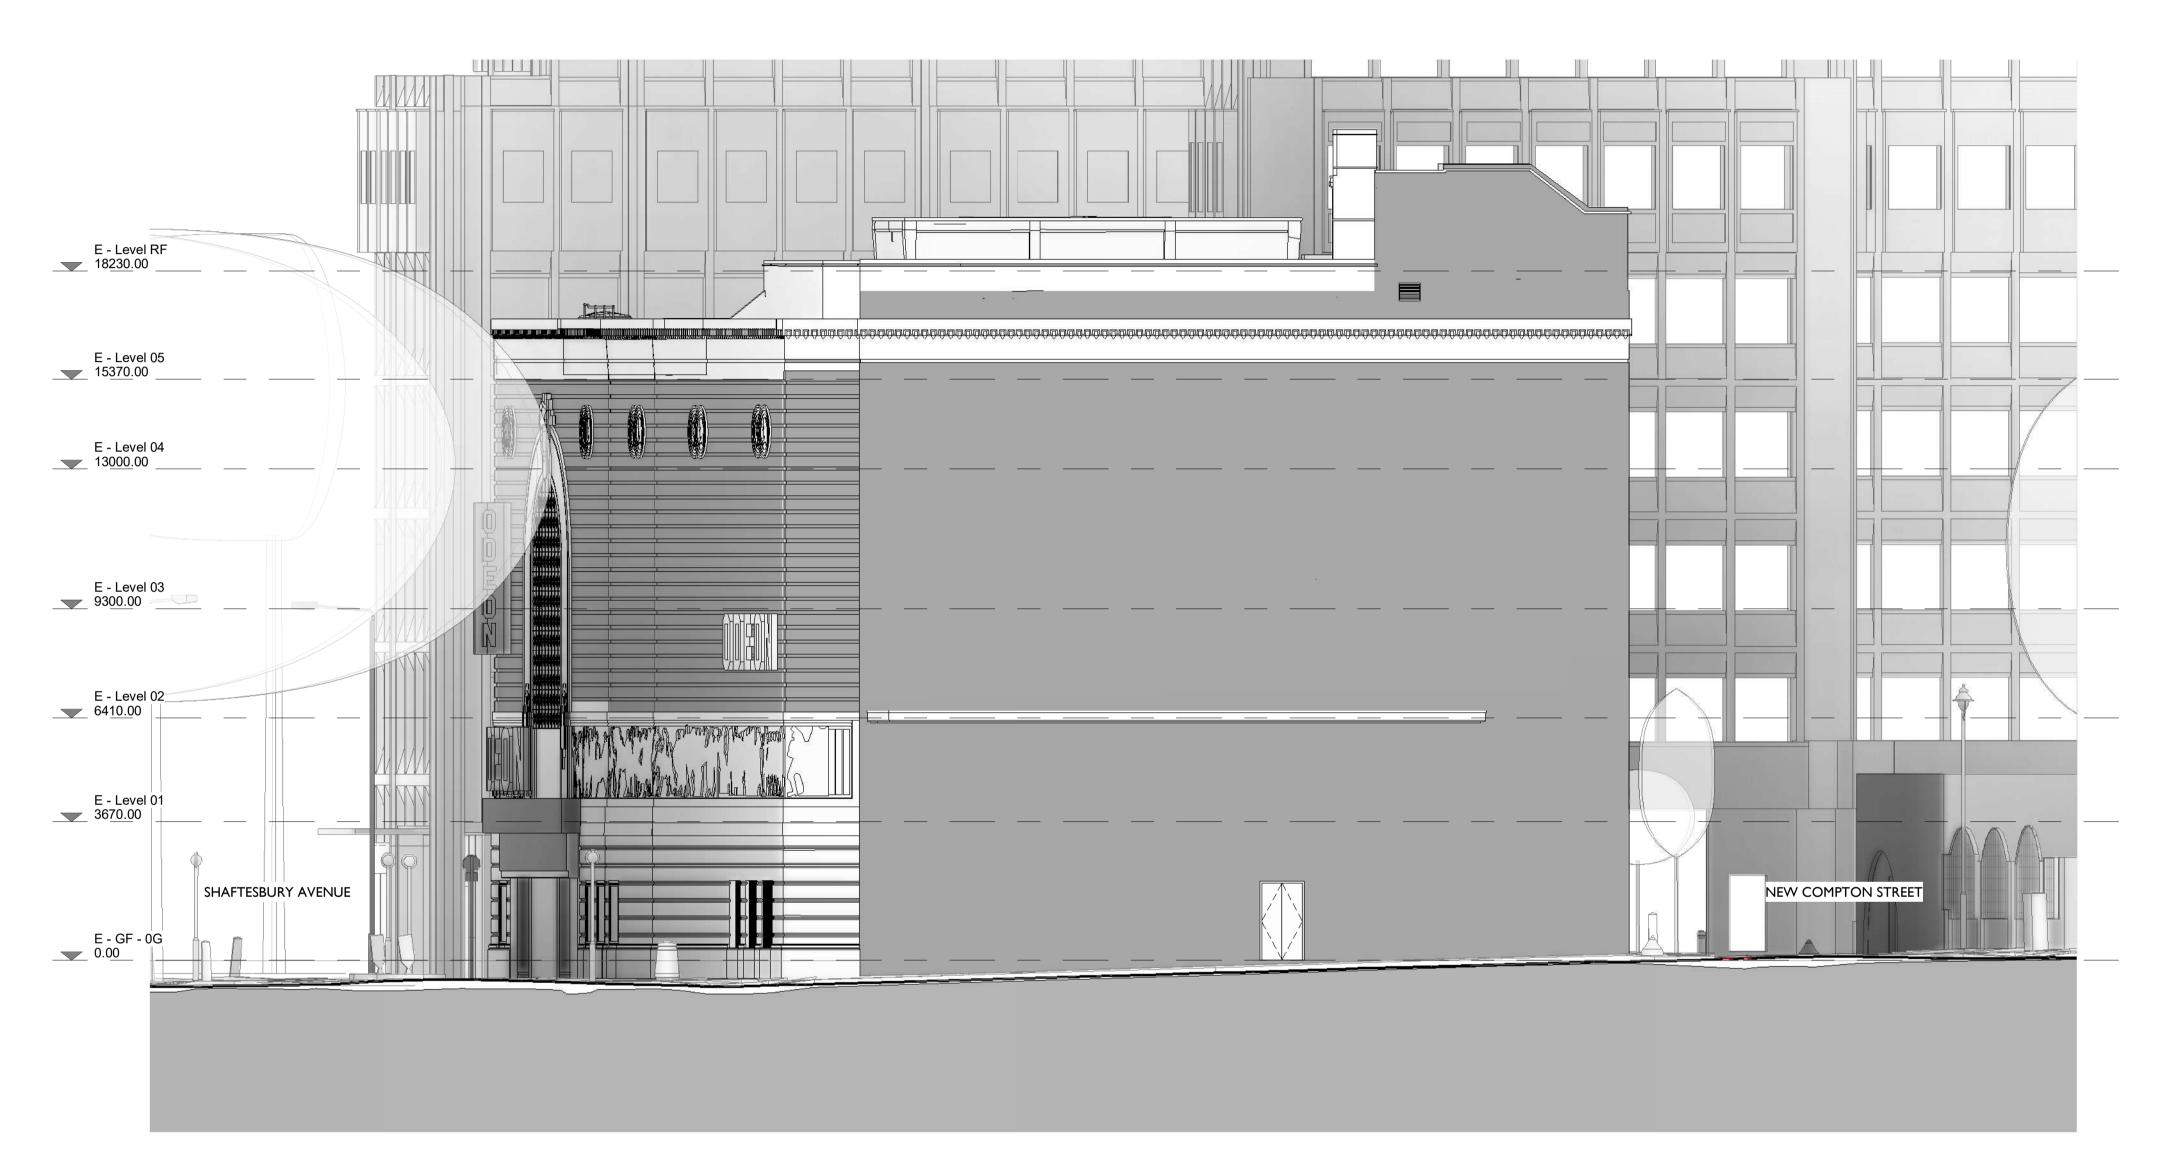

02-3004 - Northeast Elevation 1:100

W www.spparcstudio.com

YC Saville Theatre Limited

2111 - Saville Theatre - Shaftesbury Avenue

Drawing Title

Existing - Northeast Elevation

Drawing Number & Revision 2111-SPP-ST-ZZ-DR-A-02-3004

As indicated 31.01.24 Checked Date Created