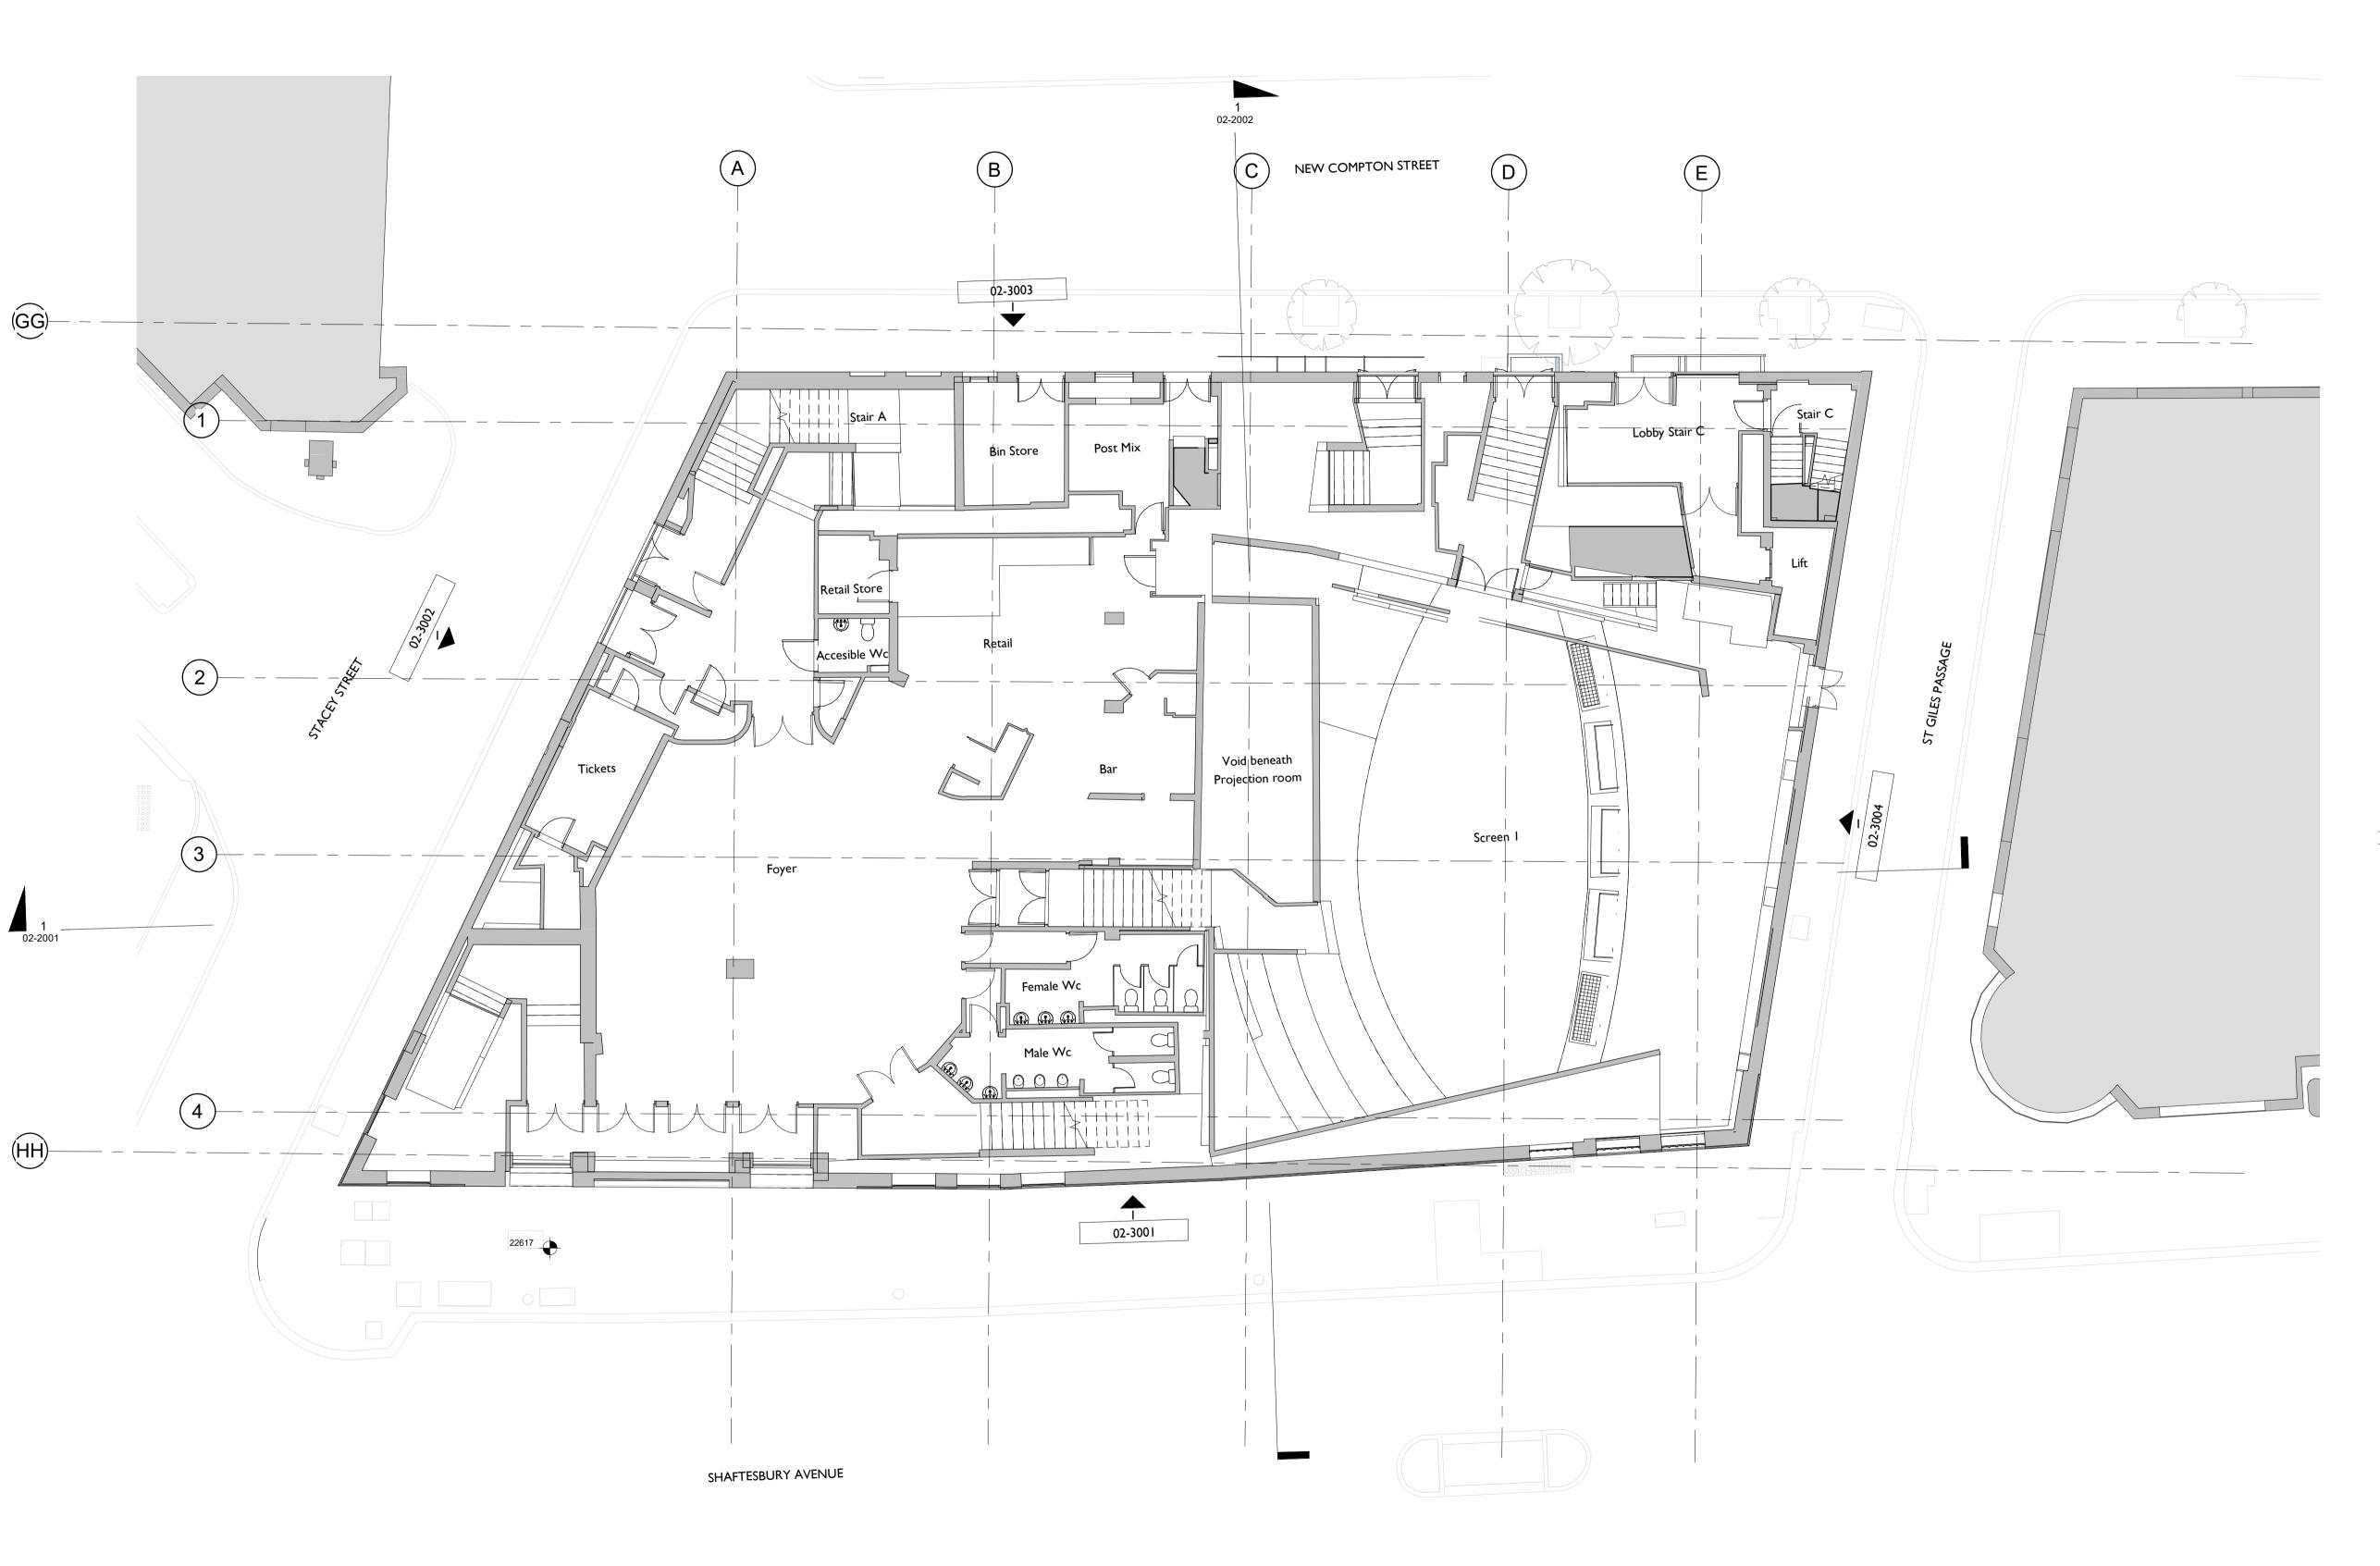

2111 - Saville Theatre - Shaftesbury Avenue

Drawing Title

Existing - Level 0G Floor Plan

Drawing Number & Revision 2111-SPP-ST-0G-DR-A-02-1003

P0.01 SUITABILITY Drawn By April 2022