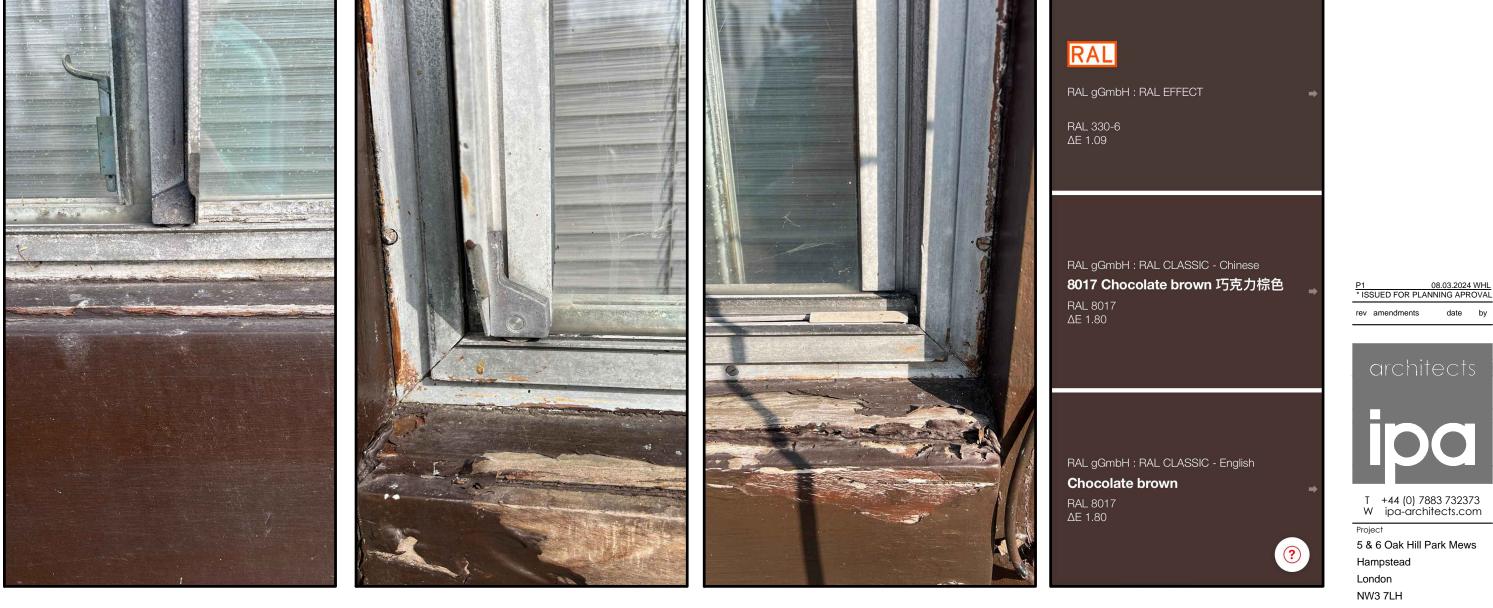

## EXISTING WINDOW CONDITION

1

<u>NOTE:</u> DARK TRIM - POWDER COATED ALUMINIUM BROWN-BRONZE RAL 8017 MATT BROWN TO MATCH EXISTING PAINTED TIMBER SUB-FRAMES MAIN BODY OF WINDOW-DOOR FRAME - NATURAL ANODIZED SILVER TO MATCH EXISTING

## RAL 8017 Matt Brown

Drawing Title PHOTOGRAPHS RAL COLOUR MATCH

| Drawing Status                         |        |             |     |
|----------------------------------------|--------|-------------|-----|
| PLANNING                               |        |             |     |
| Date                                   |        | Drawn by    |     |
| 18.05                                  | 5.2023 | WHL         |     |
| Scale                                  |        |             |     |
| A3 @                                   |        | 1:5         |     |
| Project No.                            | Ref.   | Drawing No. | Rev |
| 23052                                  | со     | 501         | P1  |
| Cad File<br>23052.SH.600 (WIN_DR)      |        |             |     |
| © IPA Architects: All rights reserved. |        |             |     |