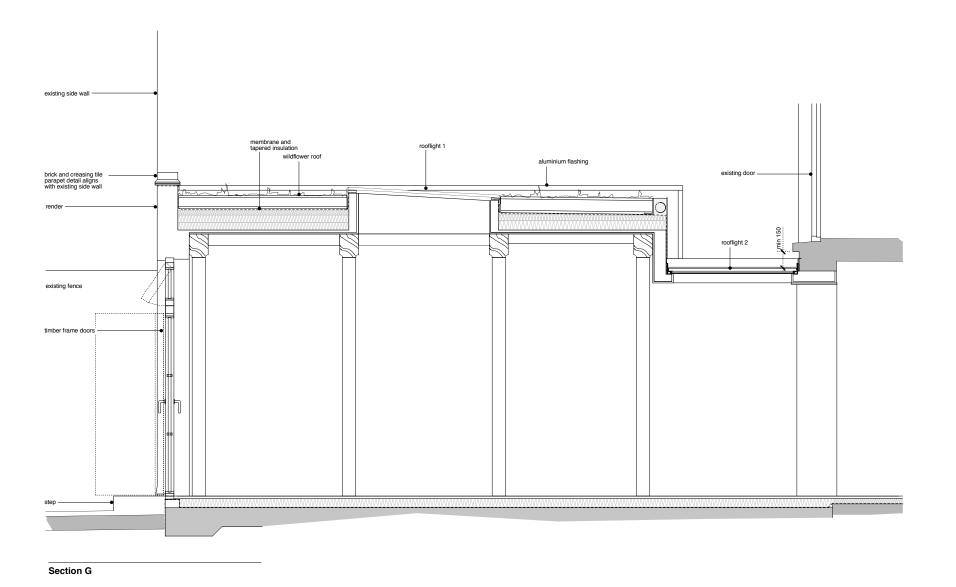

P204 issued for planning purposes only 1:20 section showing Radmat MedO green roof construction and materials used

Section location key (lower ground floor)

3 St Ann's Gardens London NW5 4ER

Drawing P204

1:20 Sections Extension Green Roof Detail

1:20 @ A1, 1:40 @ A3 12 03 2024

Planning Detail

**Anna Williamson ARCHITECTS** www.annawilliamsonarchitects.co.uk