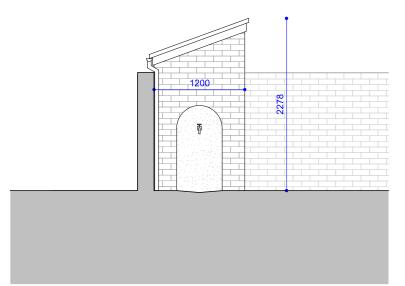

## 01. Garden Store Front Elevation



## 02. Garden Store Side Elevation

## **Emil Eve Architects**



51 Regents Studios London, E8 4QN T 07805662839 E info@emileve.co.uk www.emileve.co.uk

GENERAL NOTES: GENERAL NOTES:

Do not scale from drawings.

Errors to be reported immediately to the Architect.

To be read in conjuntion with all relevant Architects', Services and Structural Engineers' drawings.

All existing site, tree and building information has been compiled from different sources. All dimensions to be checked an either

from different sources. All dimensions to be checked on site.

| P2   | 13/03/24 | Bin store omitted |
|------|----------|-------------------|
| P1   | 21/02/24 | Planning          |
| Rev. | Date     | Description       |

| Project                             | Project number |
|----------------