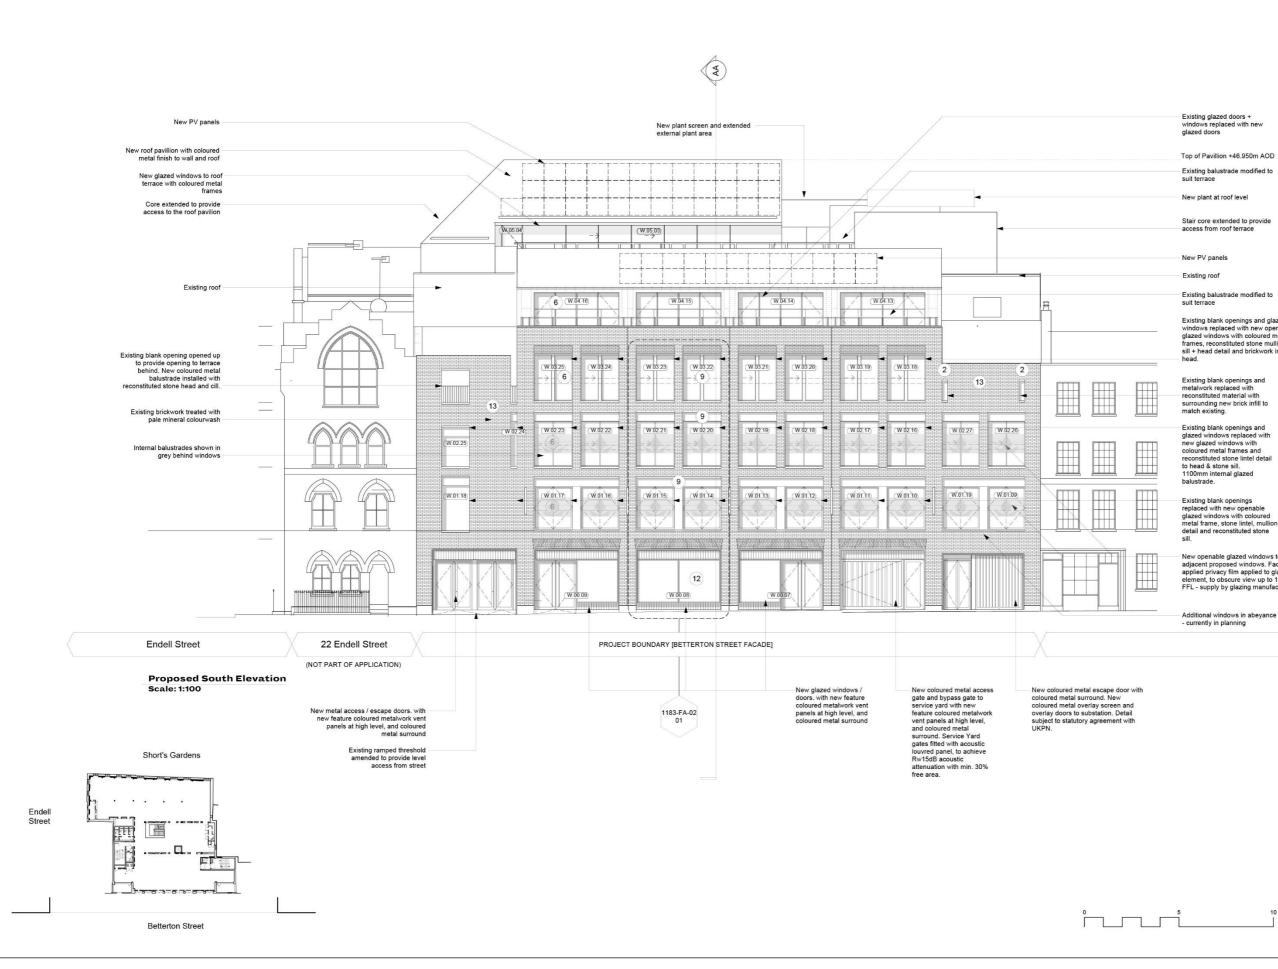

NOTES.

|                               | Material Key                                                                                                              |                          |             |  |
|-------------------------------|---------------------------------------------------------------------------------------------------------------------------|--------------------------|-------------|--|
|                               | 1 Existing brickwork                                                                                                      |                          |             |  |
|                               | 2 Existing windows                                                                                                        | with stone surrounds     |             |  |
|                               | 3 Existing render                                                                                                         |                          |             |  |
|                               | 4 Existing metal cladding                                                                                                 |                          |             |  |
|                               | 5 New metal cladding                                                                                                      |                          |             |  |
|                               |                                                                                                                           |                          |             |  |
| zed<br>nable<br>netal<br>ion, | 6 New glazed door/window with metal coloured frame                                                                        |                          |             |  |
| nfill at                      | 7 Coloured metal panel                                                                                                    |                          |             |  |
|                               | 8 Coloured metal ga                                                                                                       | ites                     |             |  |
|                               | 9 New reconstituted                                                                                                       | stone                    |             |  |
|                               | 10 Metal louvered pla                                                                                                     | ant screen               |             |  |
|                               | 11 New glazed rooflights                                                                                                  |                          |             |  |
|                               | 12 New glazed windows / doors. with new feature coloured metalwork vent panels at high level, and coloured metal surround |                          |             |  |
| 1                             | 13 Existing brickwork                                                                                                     | treated with pale minera | colourwash  |  |
| to match<br>ctory             |                                                                                                                           |                          |             |  |
| azed<br>I.6m abo<br>cturer    | PL04 16/12/22 Non Materia<br>REV. DATE NOTE                                                                               | Amendments               | LH<br>DRAWN |  |
|                               |                                                                                                                           |                          |             |  |
|                               | BGRY<br>BUCKLEY GRAY YEOMAN<br>+ 44 20 7033 9913<br>BGYCO.UK                                                              |                          |             |  |
|                               | CLIENT                                                                                                                    |                          |             |  |
|                               | PATRIZIA                                                                                                                  |                          |             |  |
|                               | PROJECT<br>24 Endell Street<br>DRAWING<br>Proposed South Elevation                                                        |                          |             |  |
|                               |                                                                                                                           |                          |             |  |
|                               | Betterton Stre                                                                                                            | et                       |             |  |
|                               | scale<br>1:100 @ A1<br>(1:200 @ A3)                                                                                       | DATE<br>Oct. 2021        |             |  |
|                               | STATUS<br>PLANNING                                                                                                        | APPROVED<br>CS           |             |  |
| м                             | DWG No.                                                                                                                   |                          | REVISION    |  |
|                               | 1183-PL-GE-02                                                                                                             |                          | PL05        |  |

Existing glazed doors + windows replaced with new glazed doors

Top of Pavillion +46.950m AOD

Existing balustrade modified to suit terrace

New plant at roof level

Stair core extended to provide access from roof terrace

New PV panels

Existing roof

Existing balustrade modified to suit terrace

Existing blank openings and glaze windows replaced with new open glazed windows with coloured me frames, reconstituted stone mullio sill + head detail and brickwork int head.

Existing blank openings and metalwork replaced with reconstituted material with surrounding new brick infill to match existing.

Existing blank openings and glazed windows replaced with new glazed windows with coloured metal frames and reconstituted stone lintel detail to head & stone sill. 1100mm internal glazed balustrade.

Existing blank openings replaced with new openable glazed windows with coloured metal frame, stone lintel, mullion detail and reconstituted stone sill.

New openable glazed windows adjacent proposed windows. Fac applied privacy film applied to gla element, to obscure view up to 1. FFL - supply by glazing manufac

Additional windows in abeyance - currently in planning