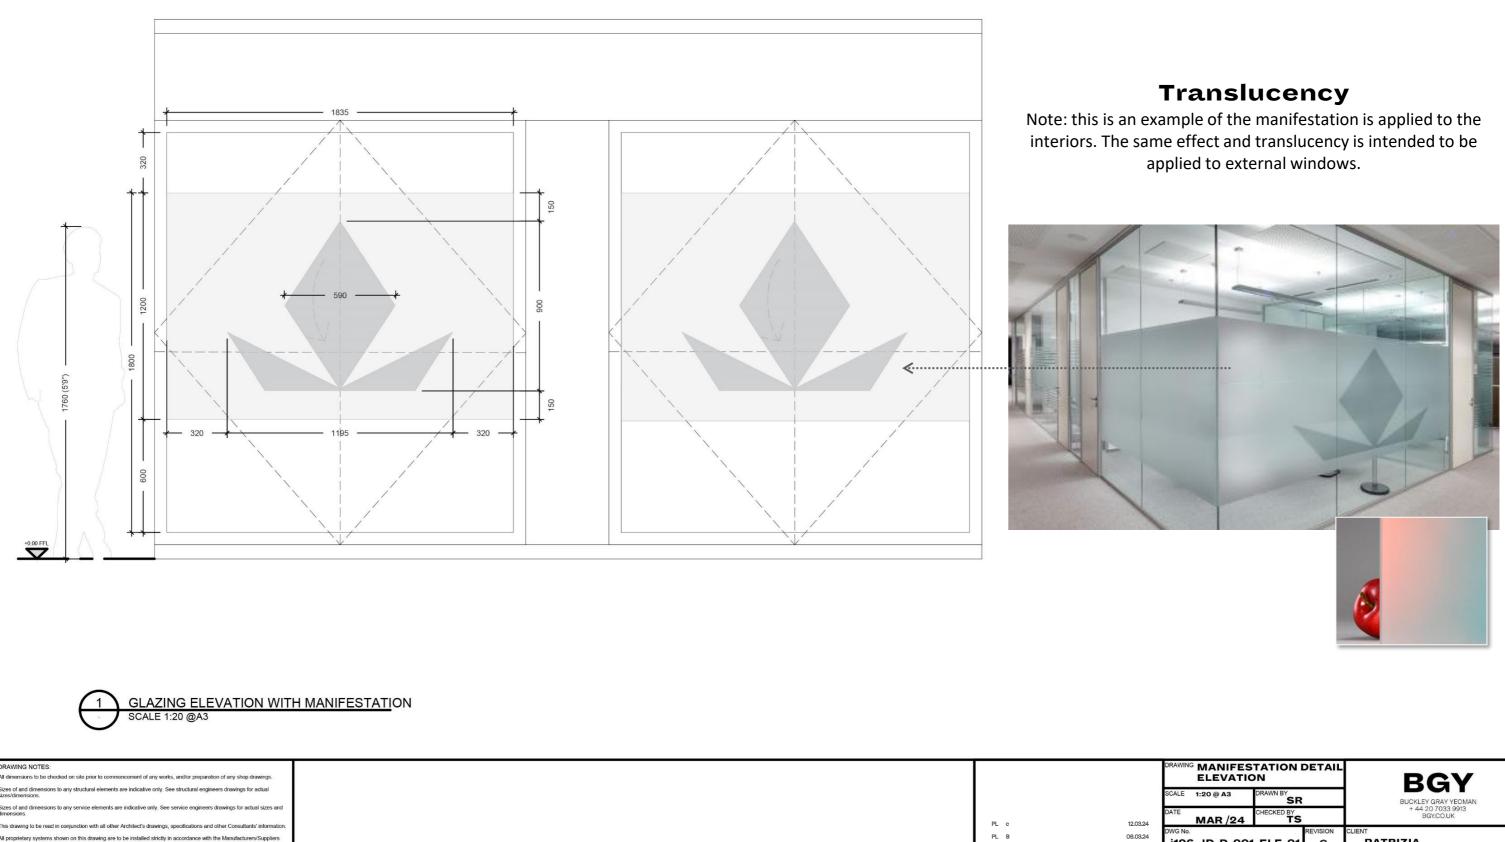

### SCALE 1:20 @ A3

| ELEVATION                                                                                                              | DETAIL   | BGY                            |  |
|------------------------------------------------------------------------------------------------------------------------|----------|--------------------------------|--|
| SCALE 1:20 @ A3 DRAWN BY                                                                                               |          | BUCKLEY GRAY YEOMAN            |  |
| MAR /24 CHECKED BY                                                                                                     |          | + 44 20 7033 9913<br>BGY.CO.UK |  |
| DWG No.                                                                                                                | REVISION | CLIENT                         |  |
| i196_ID-D-001-ELE-01                                                                                                   | С        | PATRIZIA                       |  |
| PRAWING STATUS<br>PLANNING                                                                                             |          | PROJECT<br>24 Endell Street    |  |
| Information contained on this drawing is the sole copyr<br>Buckley Gray Yeoman and is not to be reproduced without the |          |                                |  |