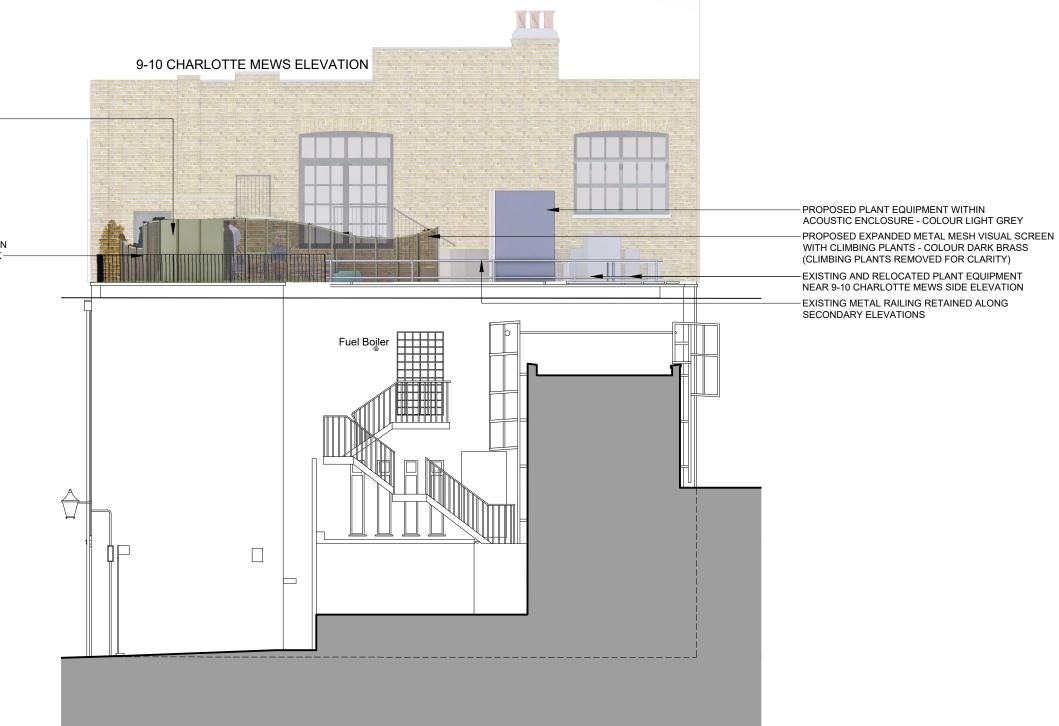

PROPOSED VISUAL SCREEN IN SOLID METAL PANELS AND CLIMBING PLANTS ALONG CORNER OF SITE FACING 24 & 26 TOTTENHAM STREET - COLOUR DARK BRASS (CLIMBING PLANTS REMOVED FOR CLARITY)

PROPOSED METAL BALUSTRADE TO MAIN ELEVATION AND FRONT SECTION OF SIDE ELEVATION - COLOUR BLACK -

REVISIONS FIRST ISSUE

DATE DRN REV 08.03.24 WMSP01

NOTE: PLANTING ZONE OMITTED TO SHOW ROOF SCREEN

KEY PLAN - NOT TO SCALE