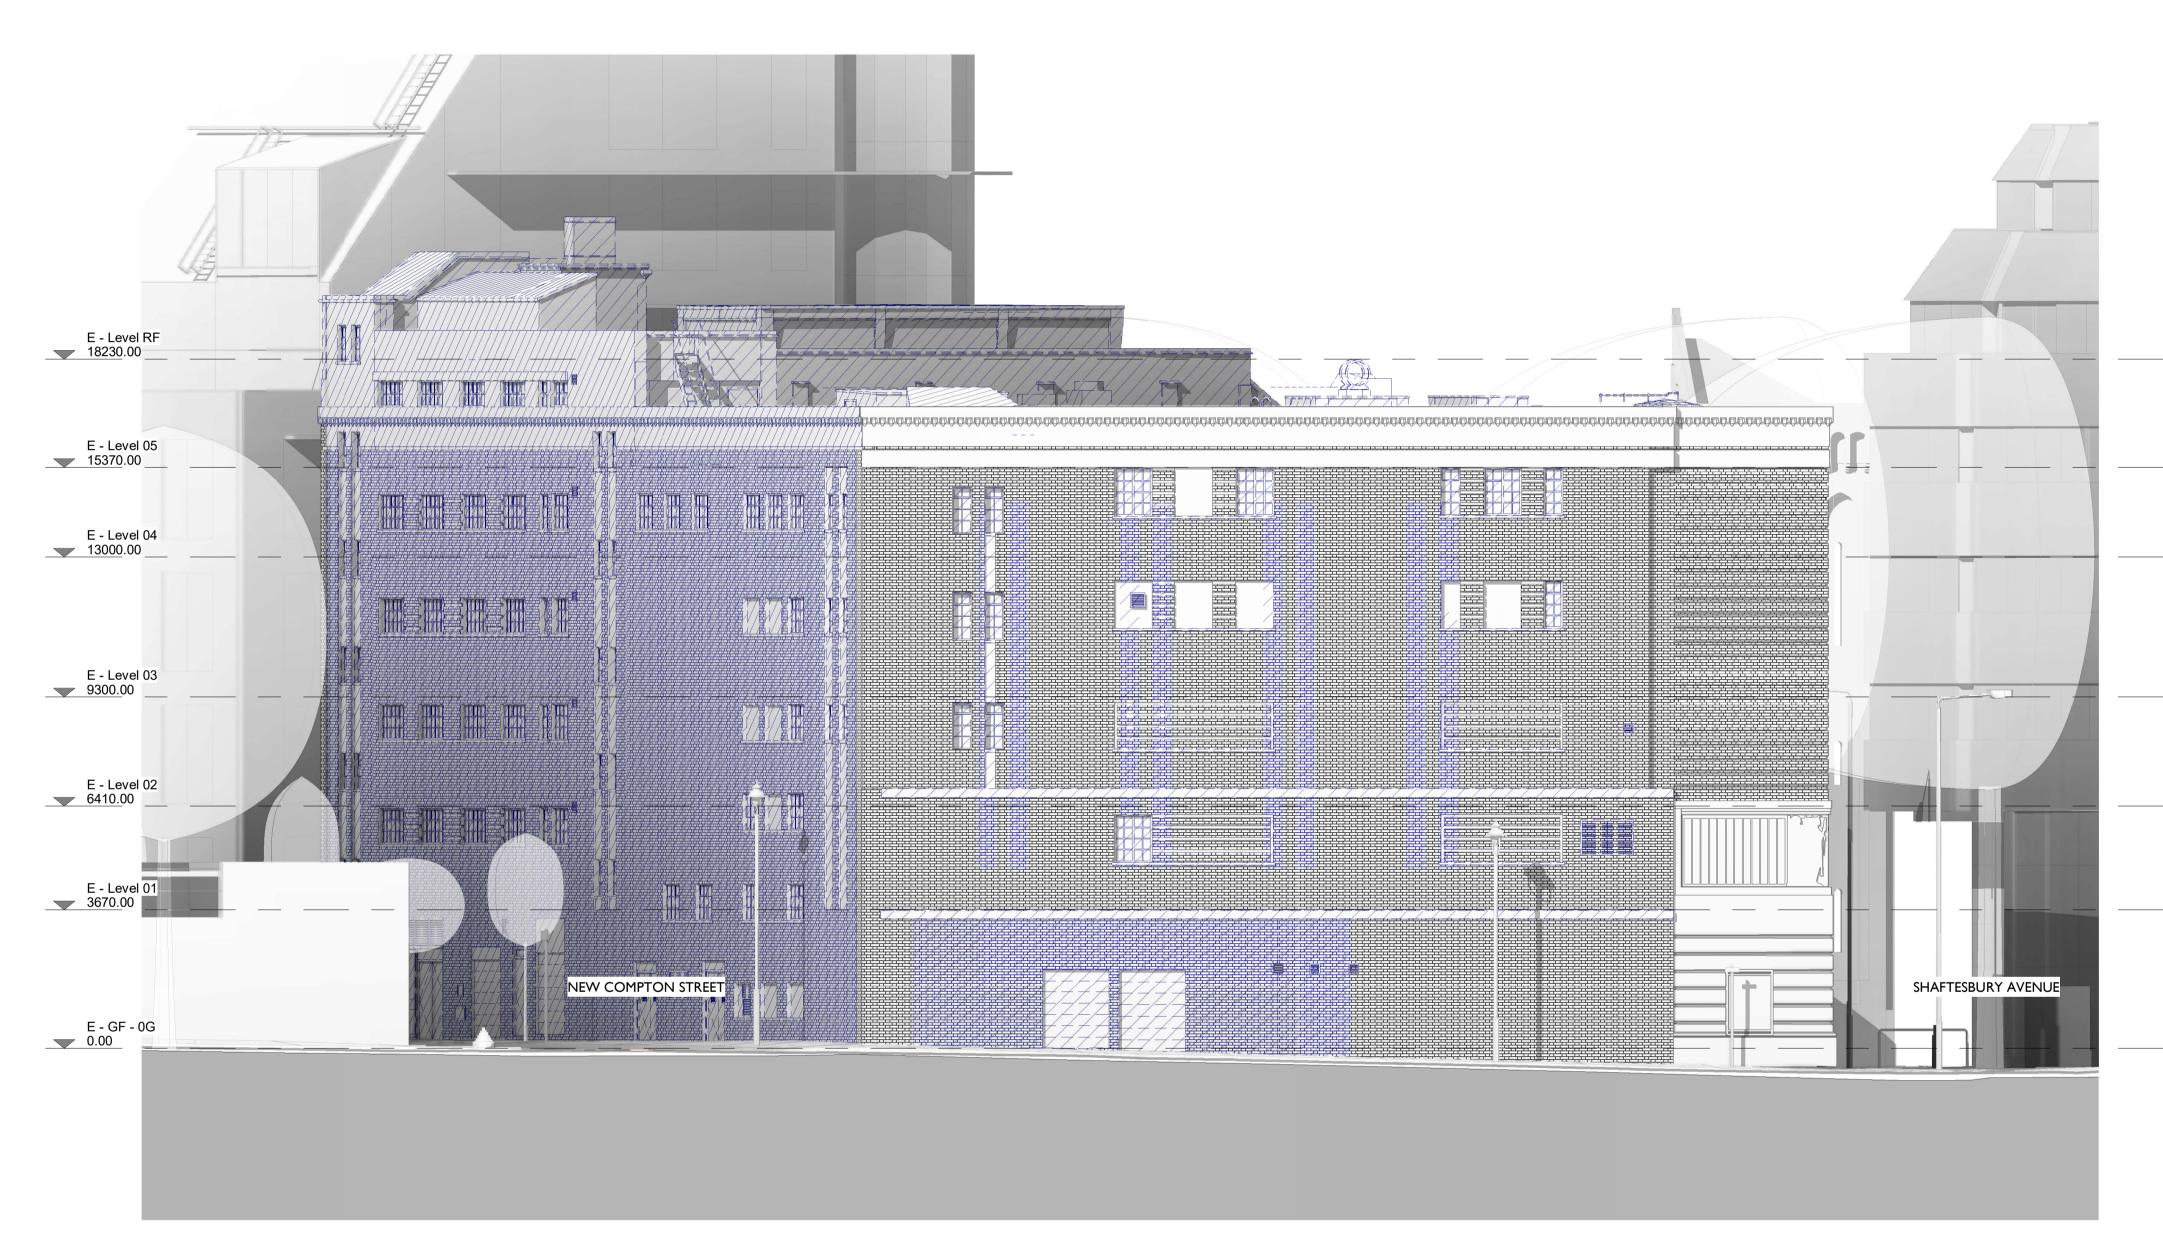

**Demolition - Southwest Elevation** 

THIS DRAWING IS TO BE READ IN CONJUNCTION WITH ALL RELEVANT ARCHITECT'S, STRUCTURAL ENGINEER'S, M&E ENGINEER'S AND OTHER CONTRACT DOCUMENTS.

DEMOLITION LEGEND

## TO BE DEMOLISHED AND REMOVED FROM SITE

EXISTING ELEMENTS TO BE REMOVED

2m 4m

VISUAL SCALE 1:100 @ A1

Notes legends or Key plans to be added above here

31.01.24 P0.01 DF ISSUE FOR PLANNING

DATE REV BY DESCRIPTION

## Demolition - Southwest Elevation

Drawing Number & Revision 2111-SPP-ST-ZZ-DR-A-95-3002

P0.01 31.01.24 DF SUITABILITY Drawn By Date Created April 2022 S4

JC