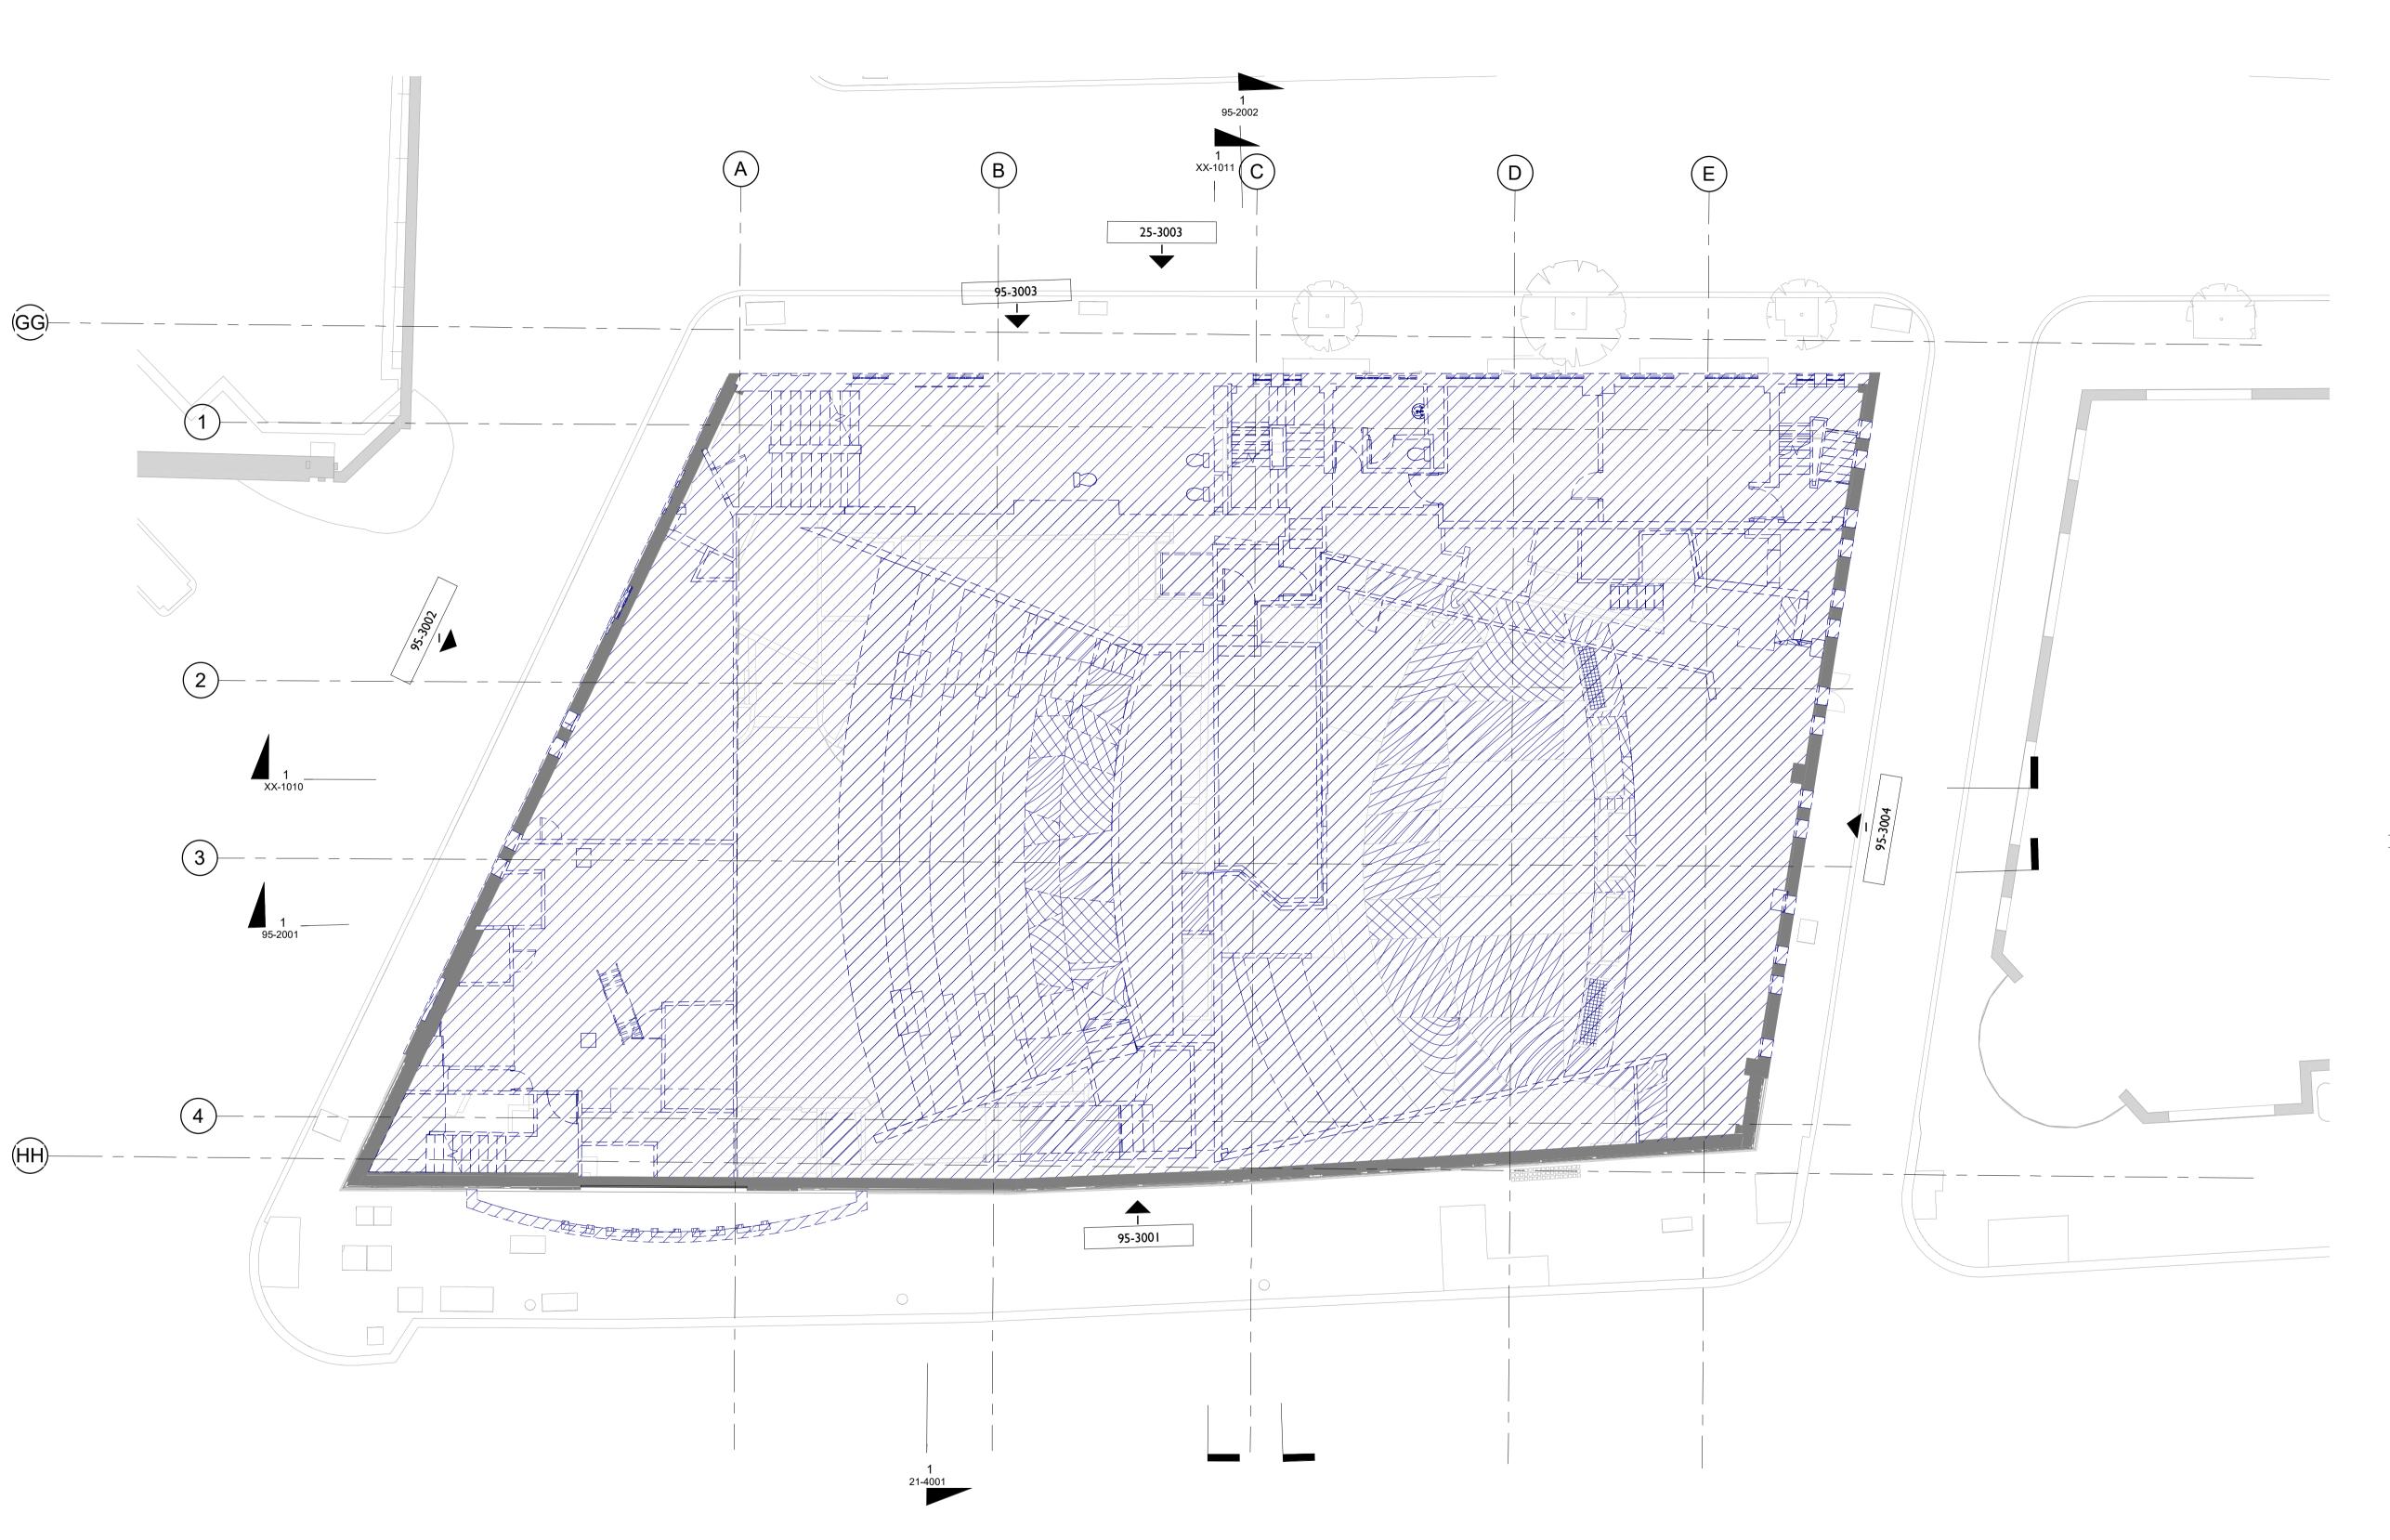

THIS DRAWING IS TO BE READ IN CONJUNCTION WITH ALL RELEVANT ARCHITECT'S, STRUCTURAL ENGINEER'S, M&E ENGINEER'S AND OTHER CONTRACT DOCUMENTS.

DEMOLITION LEGEND

TO BE DEMOLISHED AND REMOVED FROM SITE

EXISTING ELEMENTS TO BE REMOVED

VISUAL SCALE 1:100 @ A1

31.01.24 P0.01 DF ISSUE FOR PLANNING

DATE REV BY DESCRIPTION

N°10 BAYLEY STREET BEDFORD SQUARE LONDON WC1B 3HB T +44 (0) 20 7734 4100 F +44 (0) 20 7534 9930

W www.spparcstudio.com

YC Saville Theatre Limited

2111 - Saville Theatre - Shaftesbury Avenue

Drawing Title

Demoltion - Level 01 Floor Plan

Drawing Number & Revision 2111-SPP-ST-01-DR-A-95-1004

> Date Created Drawn By April 2022

P0.01 SUITABILITY