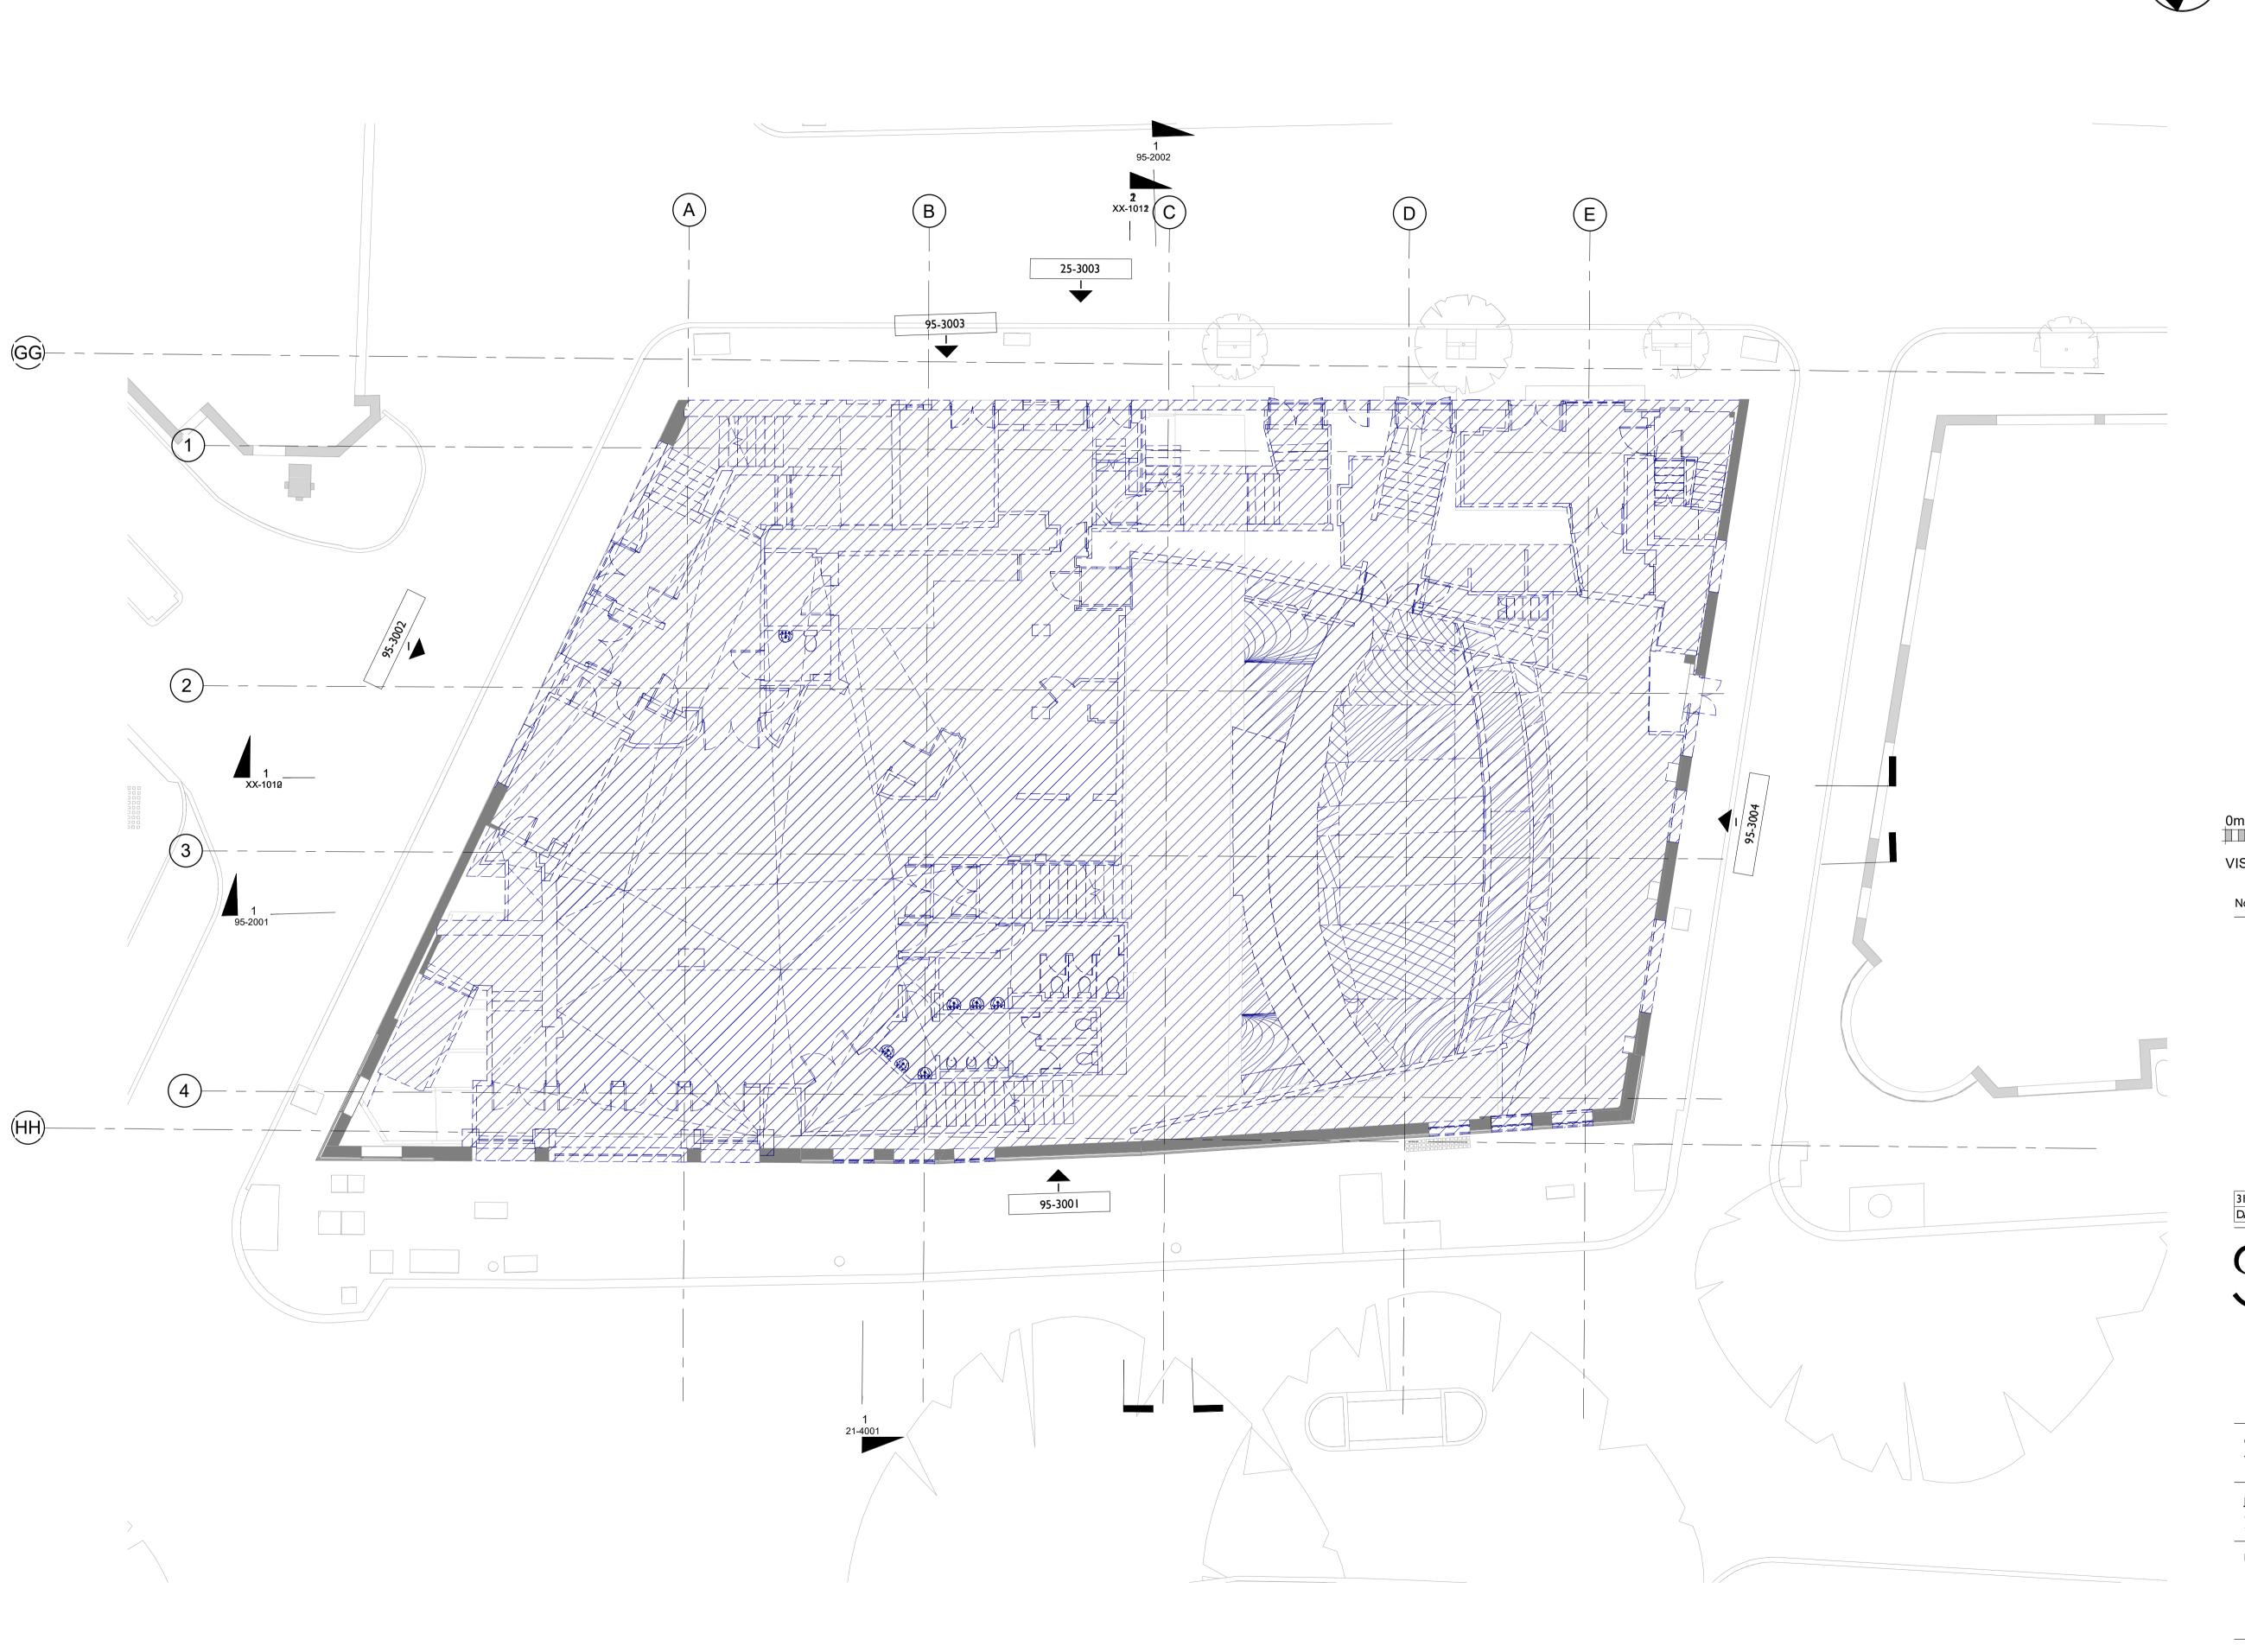

THIS DRAWING IS TO BE READ IN CONJUNCTION WITH ALL RELEVANT ARCHITECT'S, STRUCTURAL ENGINEER'S, M&E ENGINEER'S AND OTHER CONTRACT DOCUMENTS.

DEMOLITION LEGEND

TO BE DEMOLISHED AND REMOVED FROM SITE

EXISTING ELEMENTS TO BE REMOVED

VISUAL SCALE 1:100 @ A1

Notes legends or Key plans to be added above here

31.01.24 P0.01 DF ISSUE FOR PLANNING

DATE REV BY DESCRIPTION

N°10 BAYLEY STREET BEDFORD SQUARE LONDON WC1B 3HB T +44 (0) 20 7734 4100 F +44 (0) 20 7534 9930 W www.spparcstudio.com

## YC Saville Theatre Limited

2111 - Saville Theatre - Shaftesbury Avenue

Drawing Title

Demoltion - Level 0G Floor Plan

Drawing Number & Revision 2111-SPP-ST-0G-DR-A-95-1003

> Drawn By April 2022

P0.01 SUITABILITY