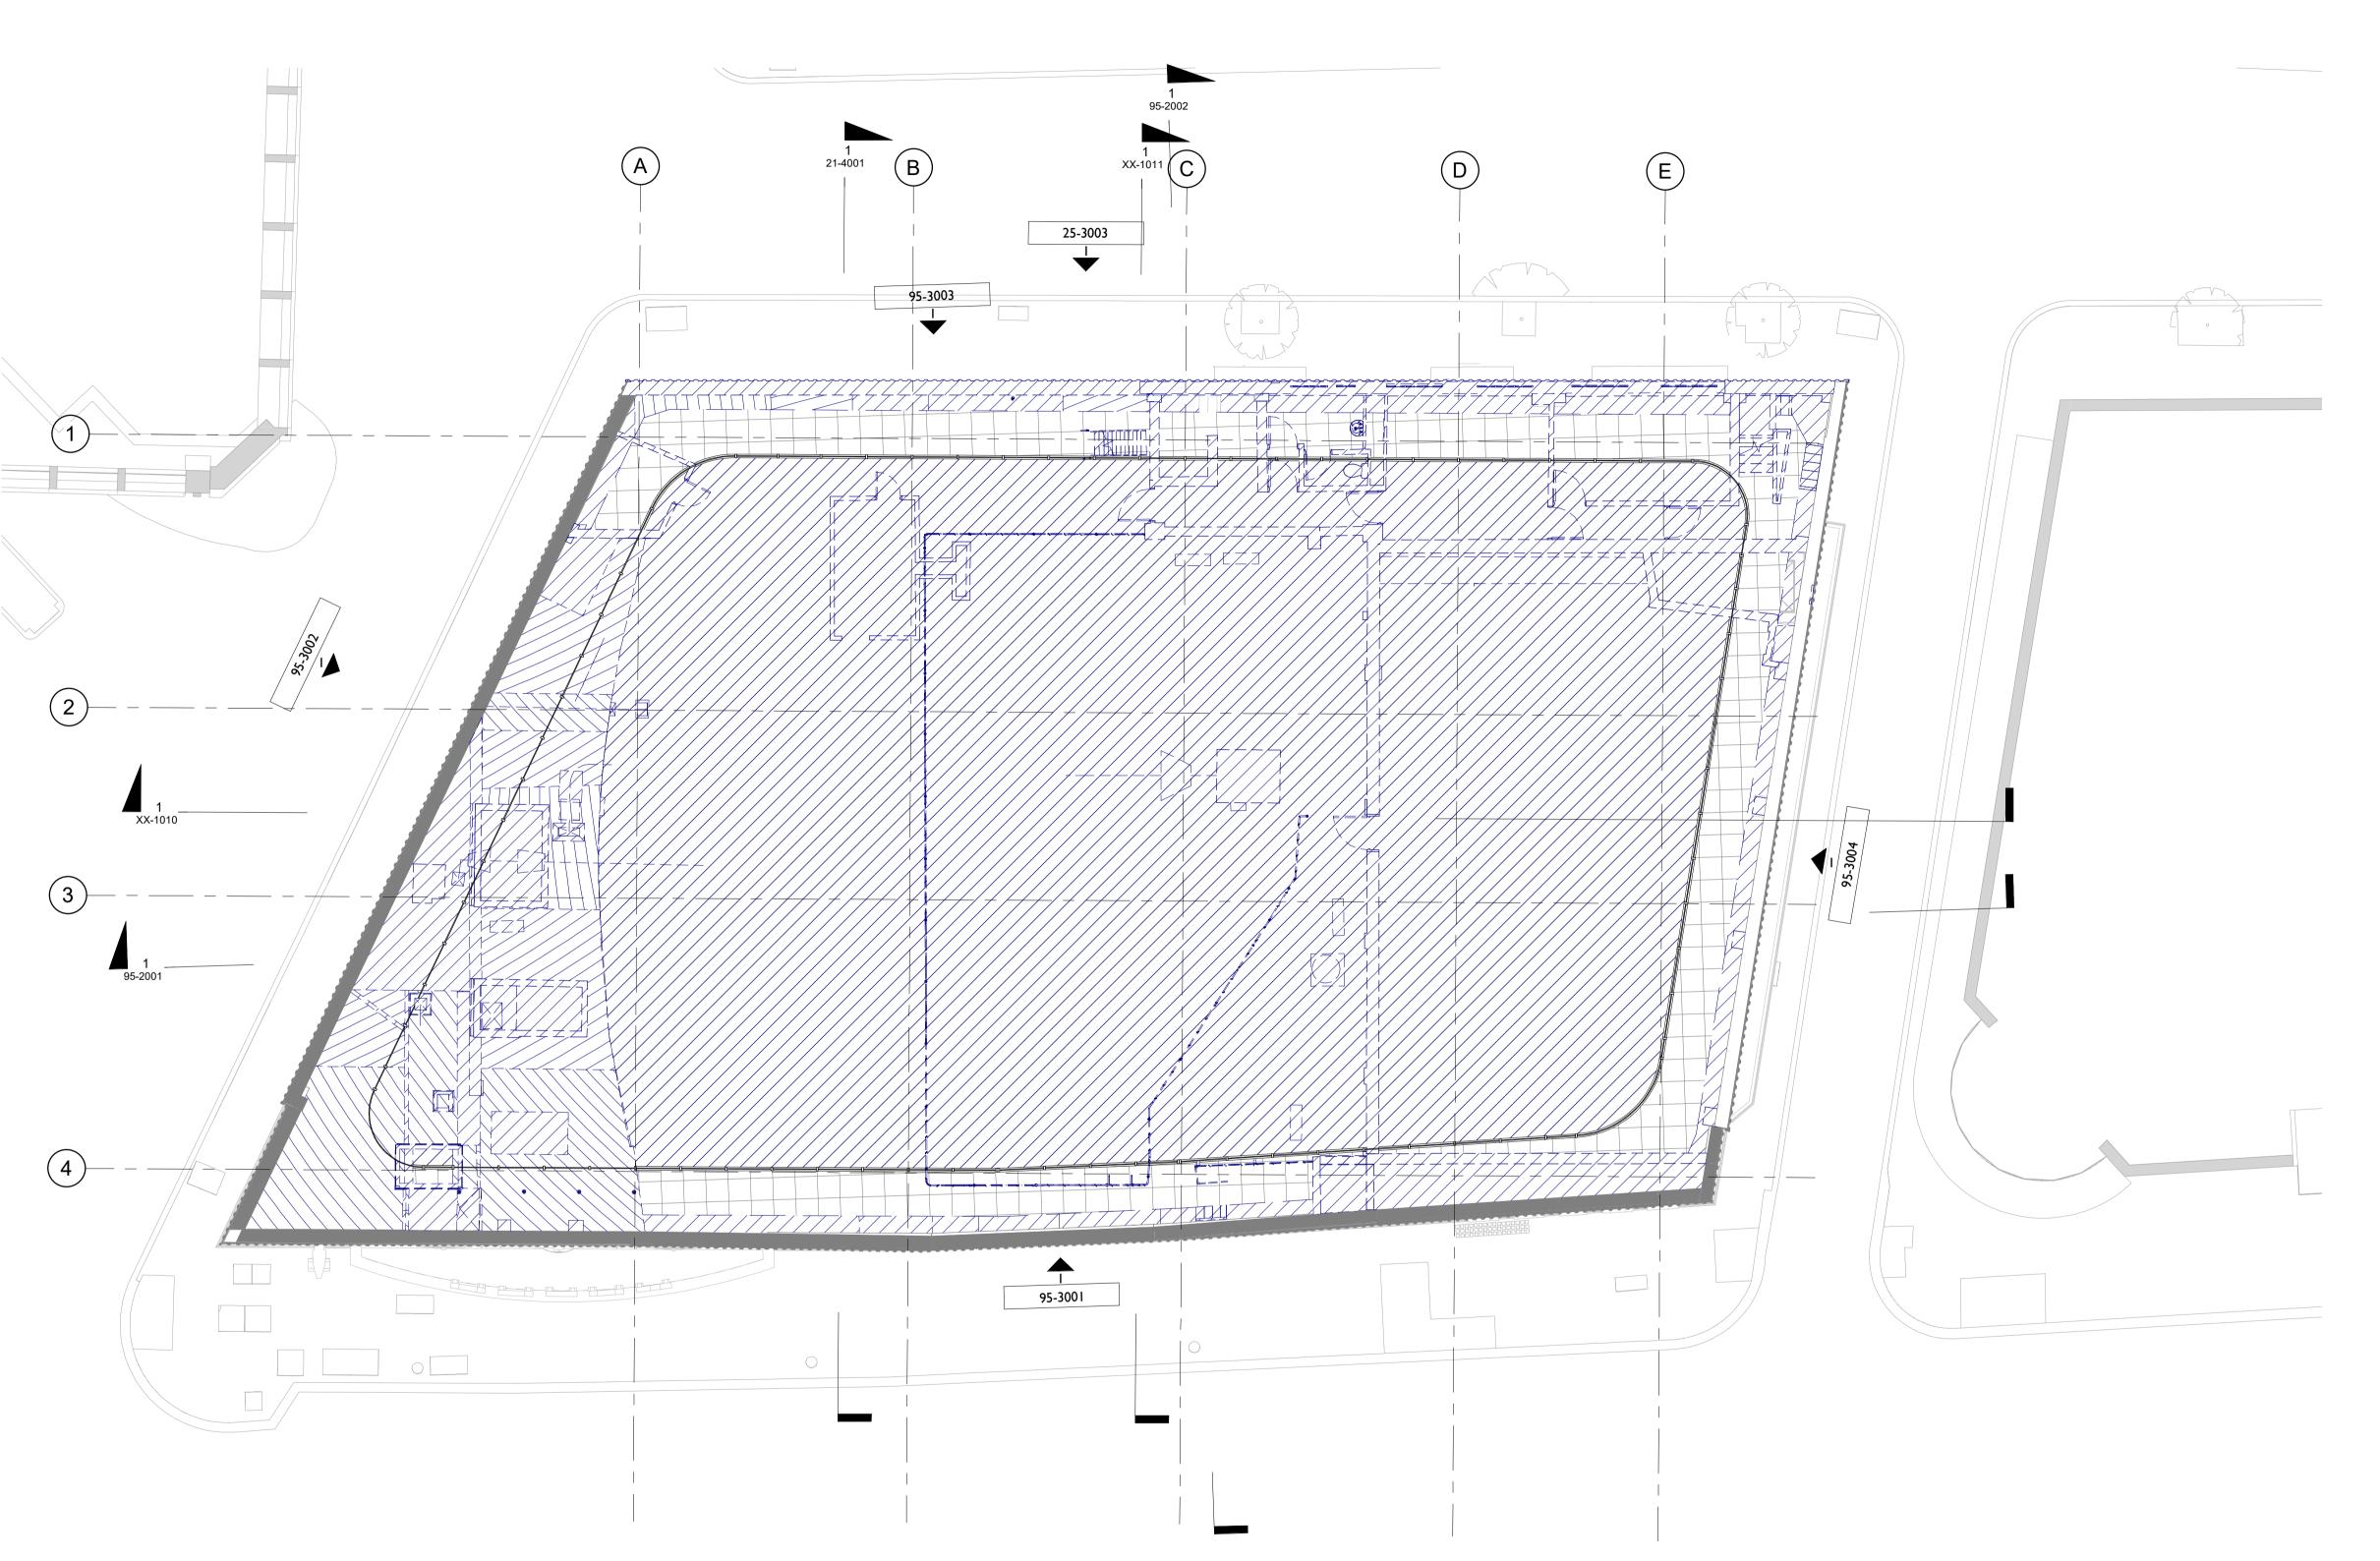

THIS DRAWING IS TO BE READ IN CONJUNCTION WITH ALL RELEVANT ARCHITECT'S, STRUCTURAL ENGINEER'S, M&E ENGINEER'S AND OTHER CONTRACT DOCUMENTS.

DEMOLITION LEGEND

# TO BE DEMOLISHED AND REMOVED FROM SITE

EXISTING ELEMENTS TO BE REMOVED

VISUAL SCALE 1:100 @ A1

Notes legends or Key plans to be added above here

31.01.24 P0.01 DF ISSUE FOR PLANNING

DATE REV BY DESCRIPTION

# YC Saville Theatre Limited

2111 - Saville Theatre - Shaftesbury Avenue

Drawing Title

Demoltion - Level 05 Floor Plan

Drawing Number & Revision 2111-SPP-ST-05-DR-A-95-1008

Date Created Drawn By April 2022