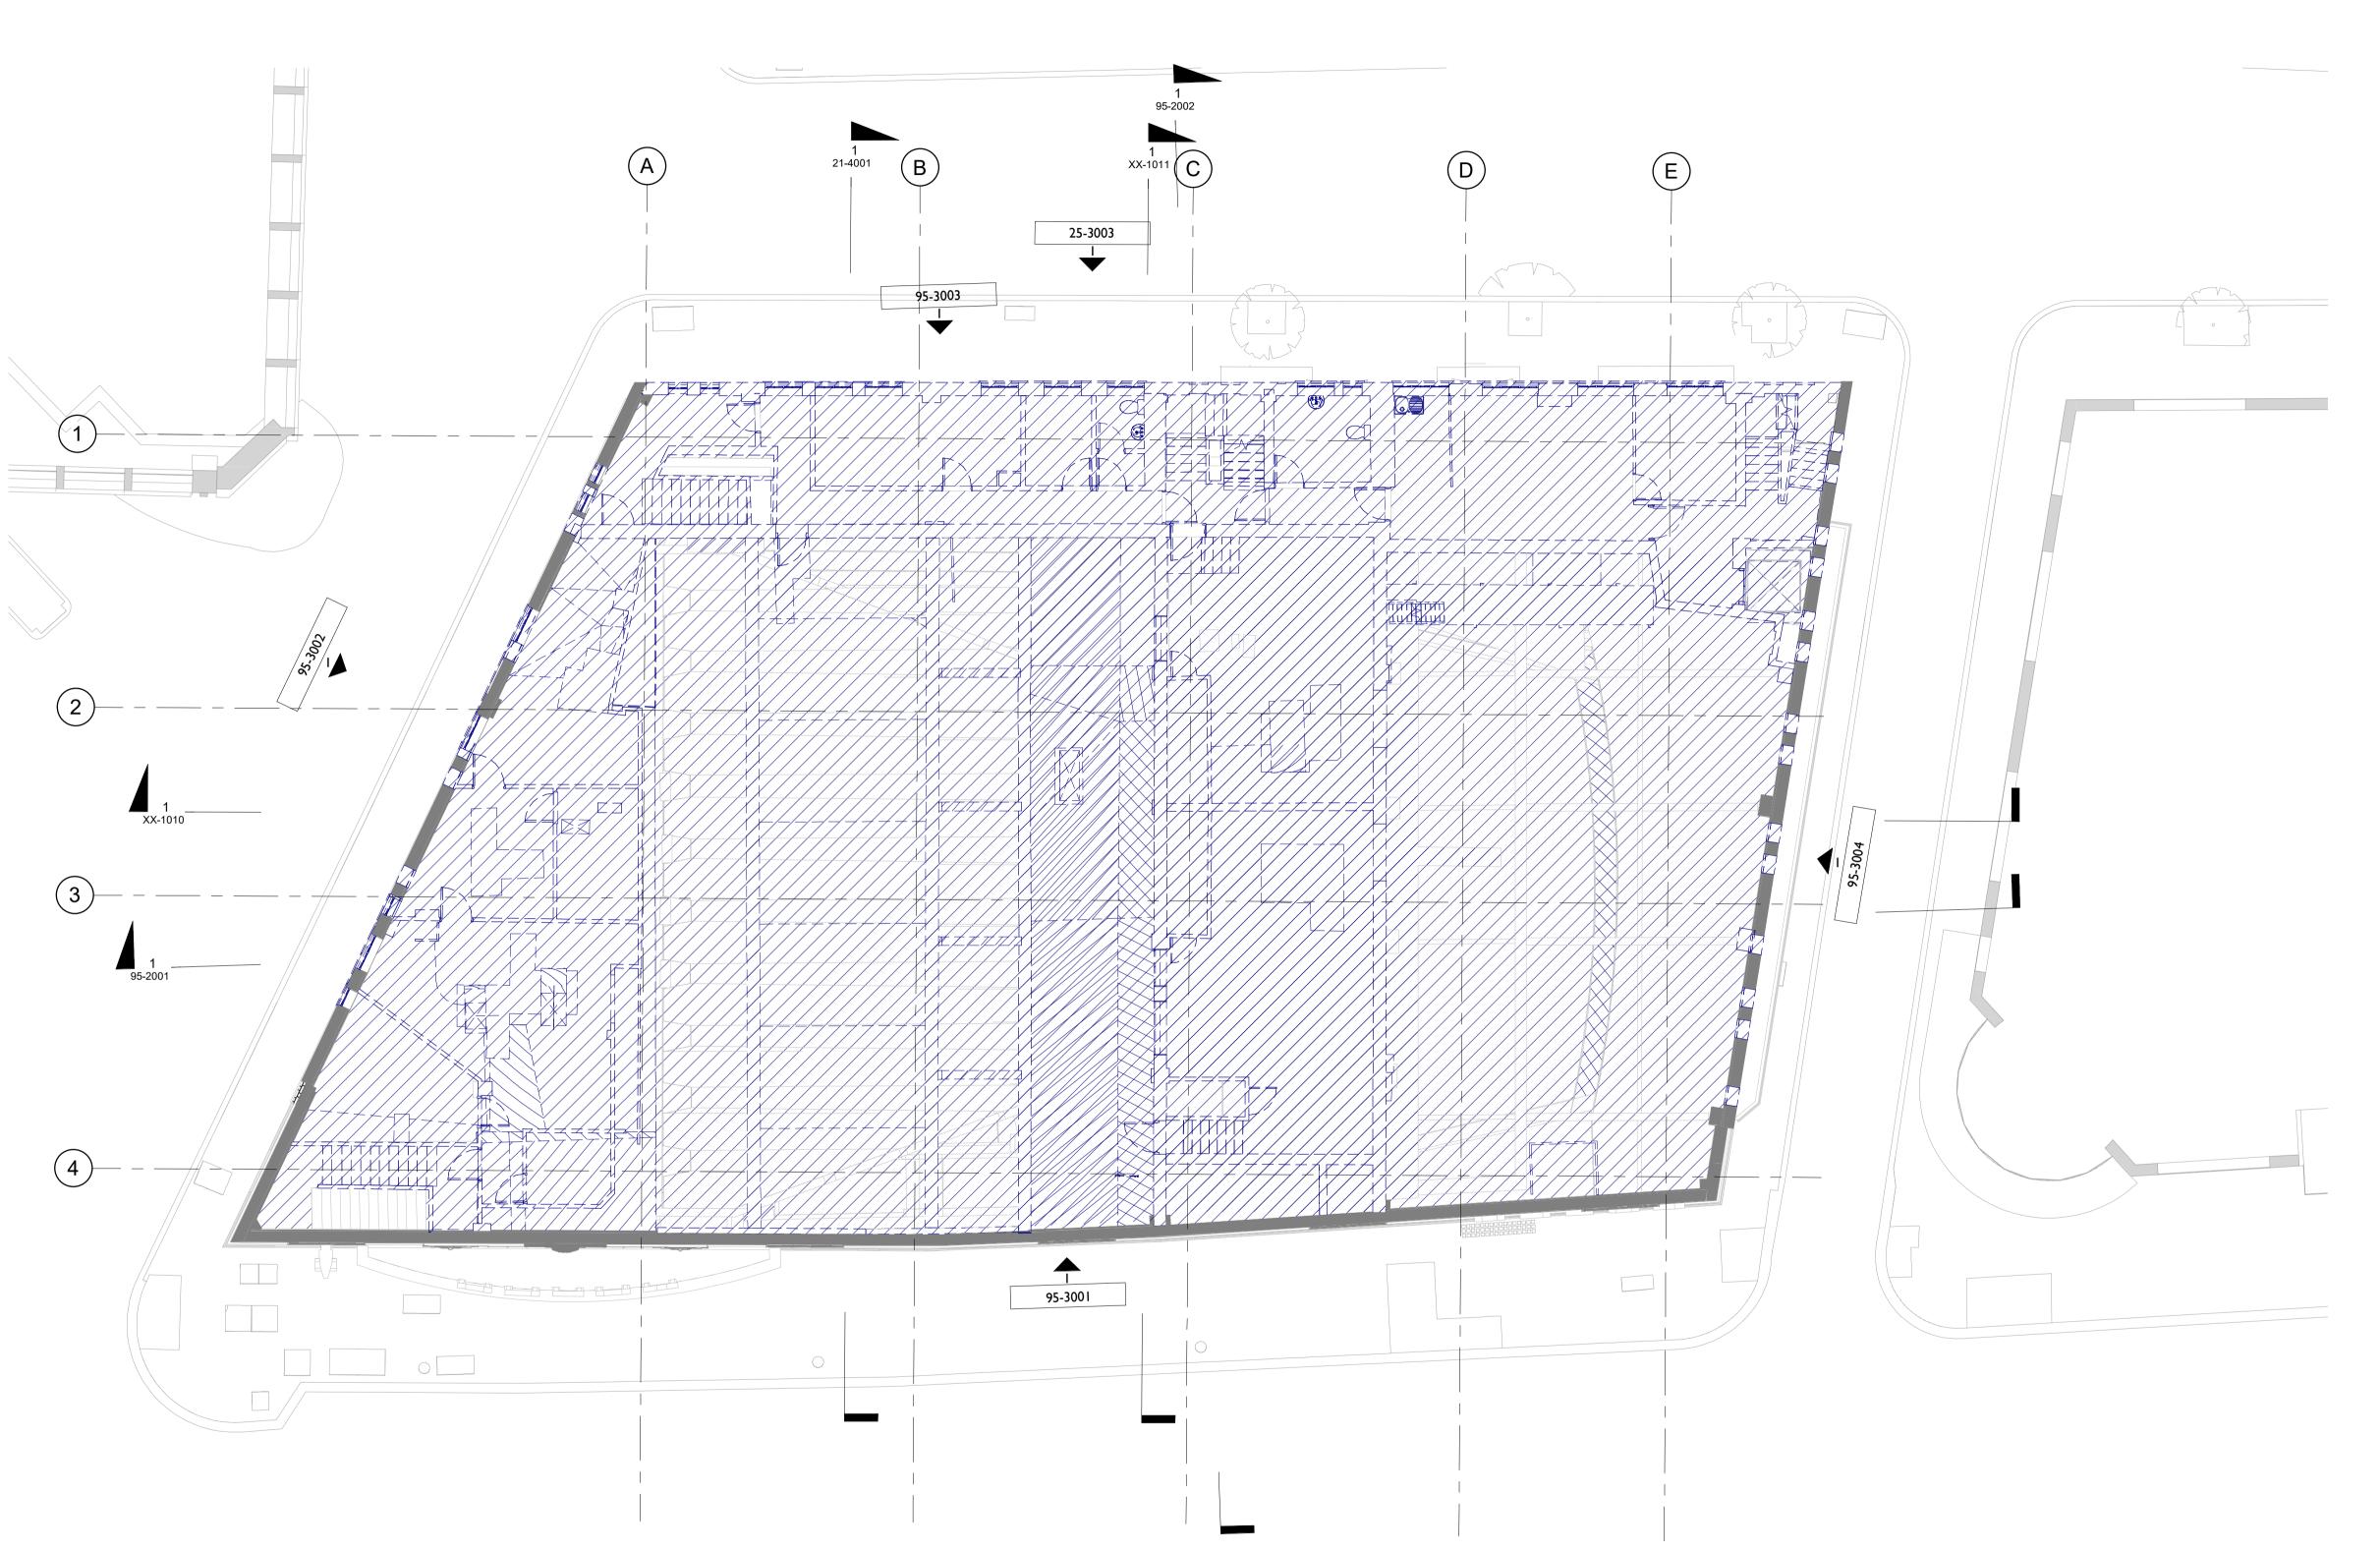

# TO BE DEMOLISHED AND REMOVED FROM SITE

EXISTING ELEMENTS TO BE REMOVED

VISUAL SCALE 1:100 @ A1

Notes legends or Key plans to be added above here

31.01.24 P0.01 DF ISSUE FOR PLANNING

DATE REV BY DESCRIPTION

# YC Saville Theatre Limited

2111 - Saville Theatre - Shaftesbury Avenue

**Drawing Title** 

Demoltion - Level 04 Floor Plan

Drawing Number & Revision 2111-SPP-ST-04-DR-A-95-1007

> P0.01 SUITABILITY Date Created Drawn By S4