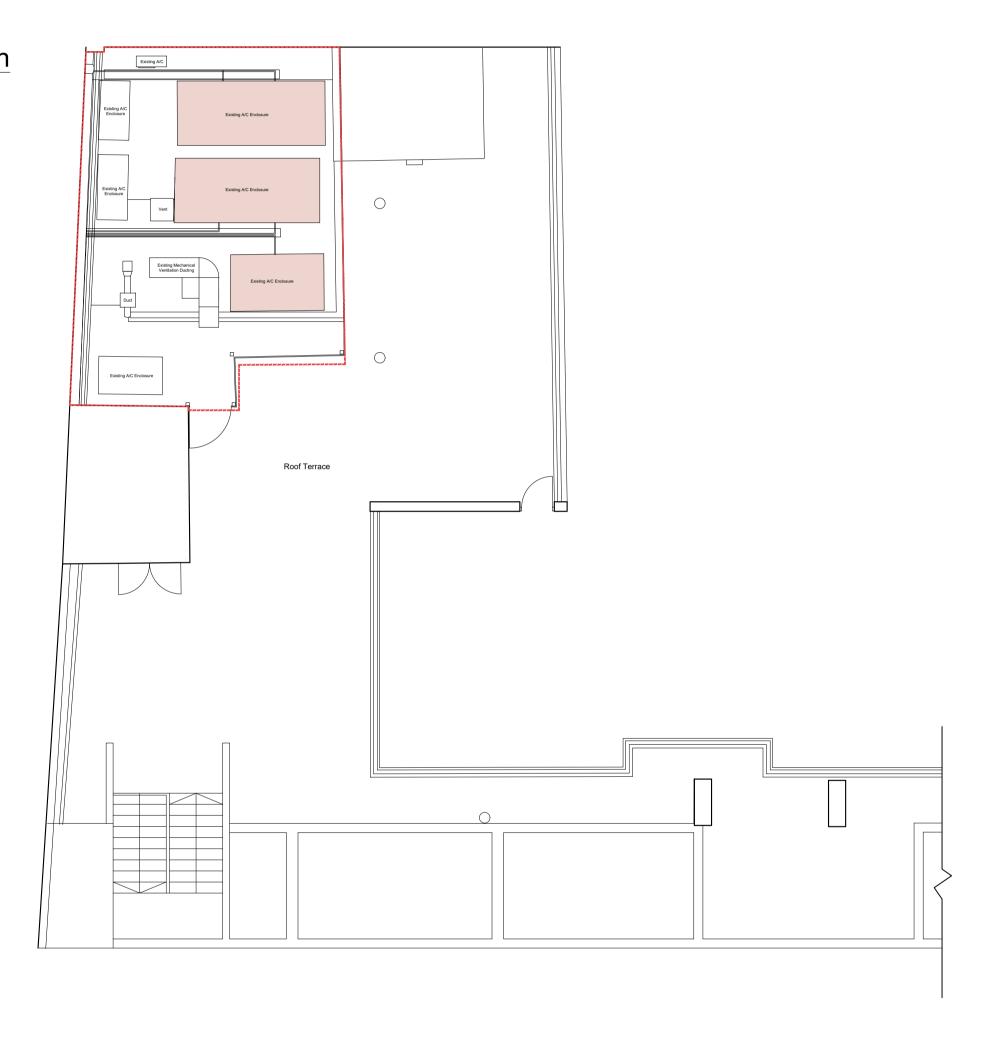

## Existing Roof Plant Enclosure Plan

**Existing North West Elevation** 

Macklin Street

## Key:

Plant Enclosure Area

Existing Plant