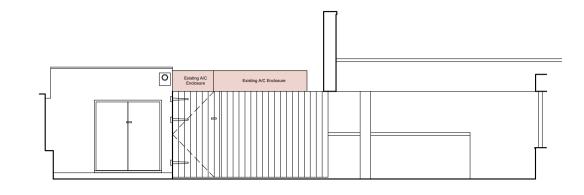

## Existing South West Elevation



## Existing Roof Plant Enclosure Plan

**Existing North West Elevation** 



Macklin Street



## Key:

Plant Enclosure Area

Existing Plant

## Notes:

The Contractor shall verify all dimensions given on the drawing

The Contractor shall be responsible for insuring that all manufactured items and prefabricated works and all sub-contractors works are executed to correct site dimensions

All dimensions and levels should be checked on site

Always check for the latest revision of this drawing

This drawing is protected under Copyright and at no time should any portion be reproduced or copied without the permission of the designer (Design Copyright Act 1968)

The drawing is supplied without liability for any errors or omissions



© SPS Associates Limited