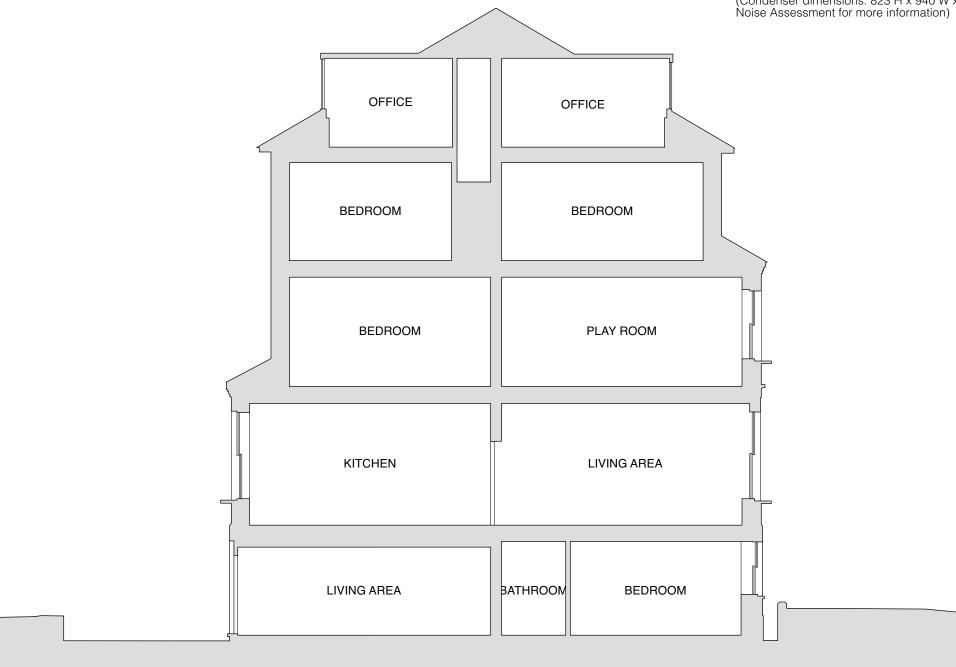

## NOTES RELATING TO ALL EXTERNAL/PLANNING ITEMS

2 no. Daikin RXYSCQ6-TV1 air condenser units within an acoustic enclosure using SH300 acoustic louvres (Condenser dimensions: 823 H x 940 W x 460 D mm - refer to Noise Assessment for more information)