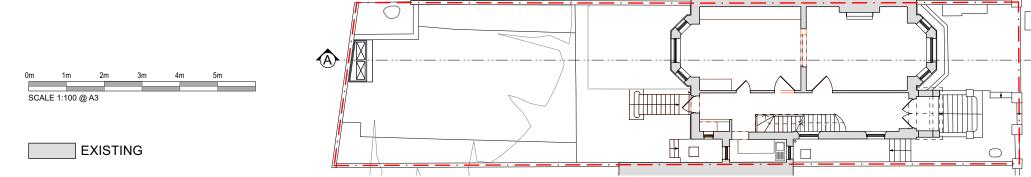

1 Existing Section AA Scale: 1:100

| 1:100 @ A3                       |  |  |
|----------------------------------|--|--|
| 19 Cannon Place, London, NW3 1EH |  |  |
|                                  |  |  |
| ROPOSED SECTION - AA             |  |  |
|                                  |  |  |
|                                  |  |  |
|                                  |  |  |