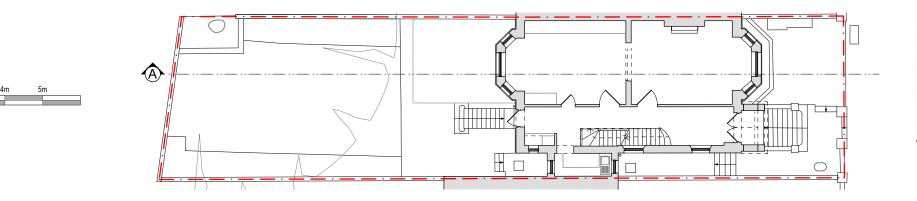

0m

1m

SCALE 1:100 @ A3

2m

EXISTING

3m

4m

5m

## REVISION DATE 22.11.23 SCALE 1:100 @ A3 19 Cannon Place, London, NW3 1EH PROJECT Chris & Parya Arnold CLIENT EXISTING SECTION - AA DRAWING TITLE DRAWING No. TRS134\_EX\_003 ISSUE Planning