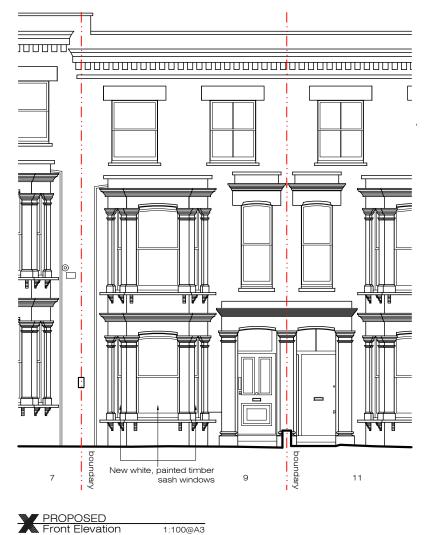

PROPOSED
Side Elevation 1:100@A3

Ground Floor Office 33 Belsize Lane London NW3 5AS Office: +44 (0) 207 431 9014 info@xularchitecture.co.uk www.xularchitecture.co.uk PLEASE NOTE:

All dimensions to be checked on site before fabrication,

ADDITIONAL NOTE: PLANNING Information (I) 1:100@A3 PROPOSED Planning (P) Tender (T) Rev. Date 05.03.24 Front & Side Elevations AK Dwg. No. PA-02 Rev. P-00 Drawn Construction (C) As Built (B) RH Project Number 23139