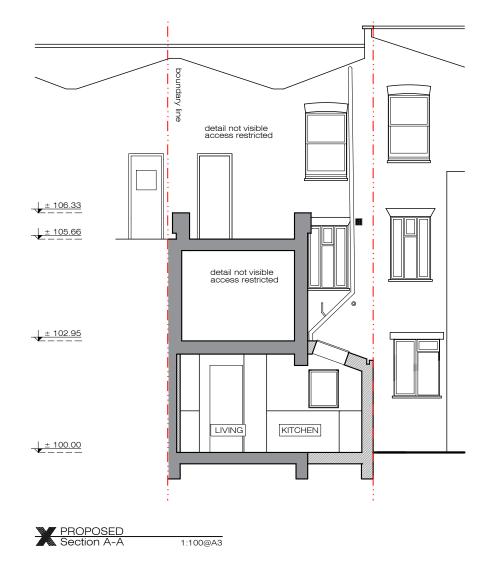

All finishes to XUL Architecture's satisfaction.
 All drawings to be approved by XUL Architecture prior to construction.

| ADDITIONAL NOTE: | Issue key:       | Project Adress |          |                              | Issue For | :    |
|------------------|------------------|----------------|----------|------------------------------|-----------|------|
|                  | Information (I)  | 9a Cotleiç     | gh Road  |                              | PLANNING  |      |
|                  | Planning (P)     | Scale          | 1:50@A3  | PROPOSED                     |           |      |
|                  | Tender (T)       | Rev. Date      | 05.03.24 | Rear Elevation & Section A-A |           |      |
|                  | Construction (C) | Drawn          | AK       | Dwg. No. PA-03               | Rev.      | P-00 |
|                  | As Built (B)     | Checked        | RH       | Project Number               | 23139     |      |