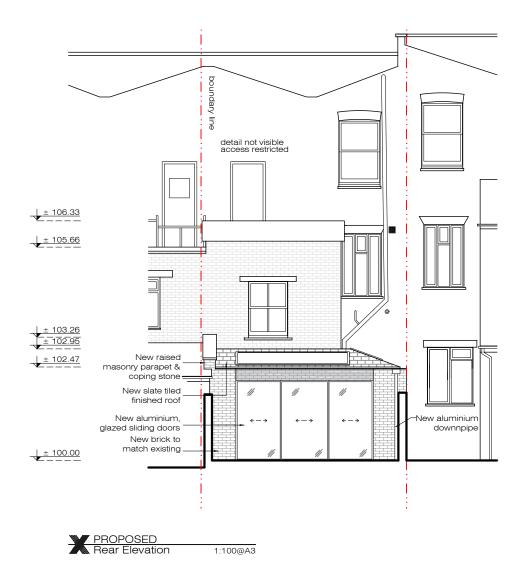

All finishes to XUL Architecture's satisfaction.
 All drawings to be approved by XUL Architecture prior to construction.

| ADDITIONAL NOTE: | Issue key:       | Project Adress |          |                              | Issue For | :    |
|------------------|------------------|----------------|----------|------------------------------|-----------|------|
|                  | Information (I)  | 9a Cotleiç     | gh Road  |                              | PLANNING  |      |
|                  | Planning (P)     | Scale          | 1:50@A3  | PROPOSED                     |           |      |
|                  | Tender (T)       | Rev. Date      | 05.03.24 | Rear Elevation & Section A-A |           |      |
|                  | Construction (C) | Drawn          | AK       | Dwg. No. PA-03               | Rev.      | P-00 |
|                  | As Built (B)     | Checked        | RH       | Project Number               | 23139     |      |