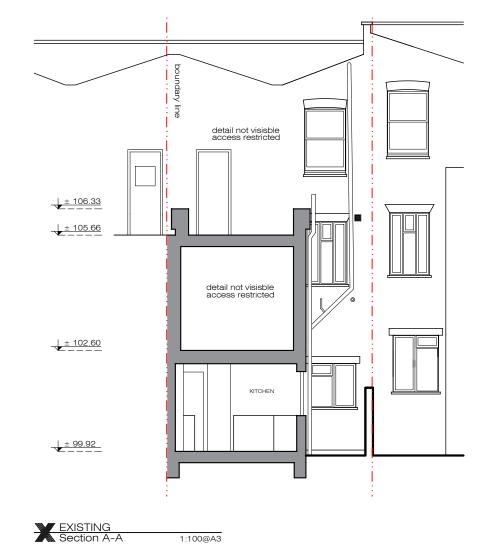

7. All finishes to XUL Architecture's satisfaction.

ADDITIONAL NOTE:

All drawings to be approved by XUL Architecture prior to construction.

| Issue key:       | Project A  |          |                              | Issue For: |          |      |
|------------------|------------|----------|------------------------------|------------|----------|------|
| Information (I)  | 9a Cotlei  | gh Road  |                              |            | PLANNING |      |
| Planning (P)     | Scale      | 1:100@A3 | EXISTING                     |            |          |      |
| Tender (T)       | Rev. Date  | 05.03.24 | Rear Elevation & Section A-A |            |          |      |
| Construction (C) | Drawn      | AK       | Dwg. No.                     | EX-03      | Rev.     | P-00 |
| As Built (B)     | Checked RL |          | Project Number               |            | 23139    |      |