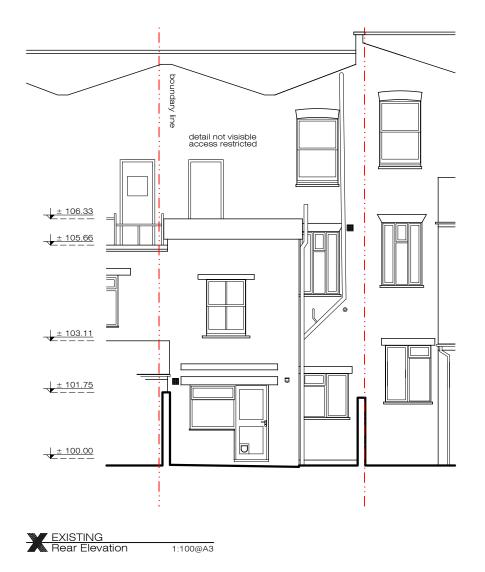

7. All finishes to XUL Architecture's satisfaction.

ADDITIONAL NOTE:

All drawings to be approved by XUL Architecture prior to construction.

| Issue key:       | Project A  |          |                              | Issue For: |          |      |
|------------------|------------|----------|------------------------------|------------|----------|------|
| Information (I)  | 9a Cotlei  | gh Road  |                              |            | PLANNING |      |
| Planning (P)     | Scale      | 1:100@A3 | EXISTING                     |            |          |      |
| Tender (T)       | Rev. Date  | 05.03.24 | Rear Elevation & Section A-A |            |          |      |
| Construction (C) | Drawn      | AK       | Dwg. No.                     | EX-03      | Rev.     | P-00 |
| As Built (B)     | Checked RL |          | Project Number               |            | 23139    |      |