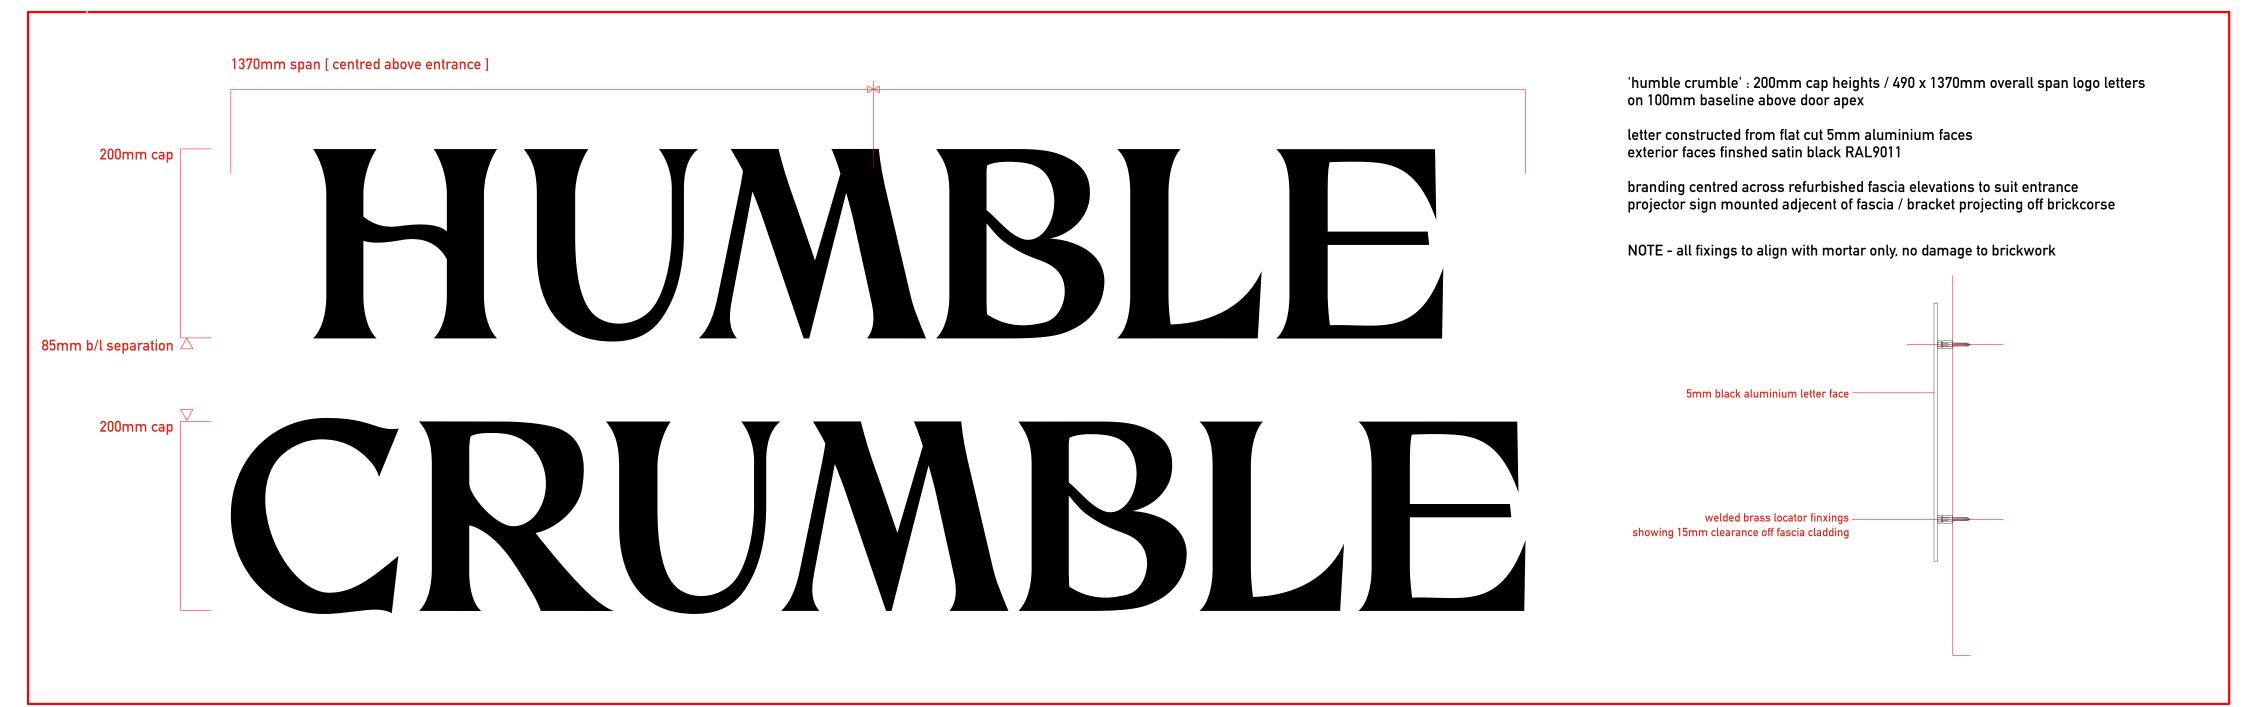

NOTE - all fixings to align with mortar only, no damage to brickwork

| HUMBLE<br>RUMBLE | title : visual for proposed refurbished fascia & projector sign |                                                                   | brinsmoor                                      |         |
|------------------|-----------------------------------------------------------------|-------------------------------------------------------------------|------------------------------------------------|---------|
|                  | project : earlham street<br>revision : mock02-A                 |                                                                   |                                                |         |
| /01/09           | drawn by : foz<br>scale : 1:25 @ A2                             | all colours are approximation<br>copywrite of brinsmoor solutions | T. 0115 964 0961<br>E. brinsmoor@btconnect.com | ဒ၊ၝ၊ ၊ဒ |