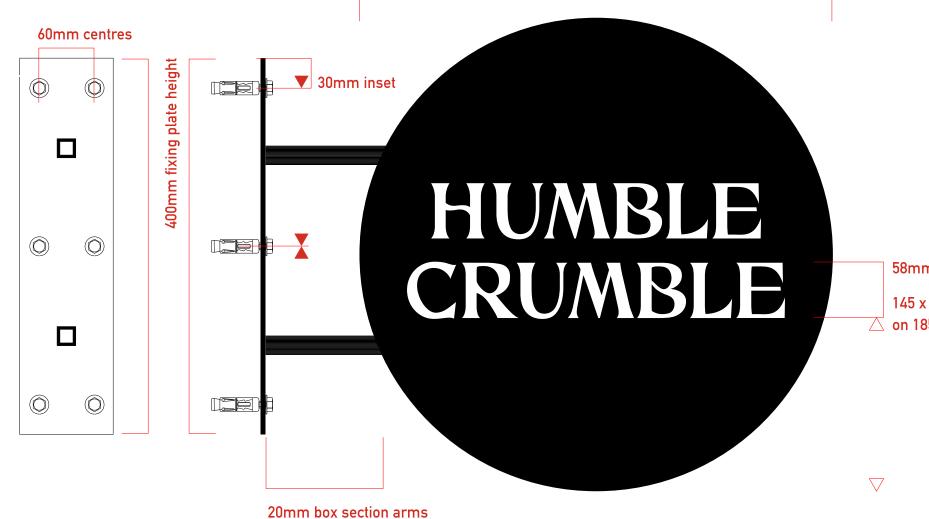

500mm panel diameter

20mm box section arn 100mm clearance

58mm cap hieght

145 x 400mm overall △ on 185mm baseline projecting roundel sign : 500mm diameter / 200 mm returns / projecting 600mm overall

constructed from aluminium rim with two 20x20 box section arms welded to inner edge bracket arms @ 138mm [ at longest point ] spaced at 200mm centres & welded to 100x 400mm fixing plate

btl roundel cladding panels 500mm diameter x 100mm return walls each / contour to suit bracket arms cladding panels securred to frame wiht M4 machine screws

'HUMBLE CRUMBLE' : flat cut 5mm white acrylic @ 58mm cap / mm overall span on mm baseline wall mounted with M10 expanding rawlbolts