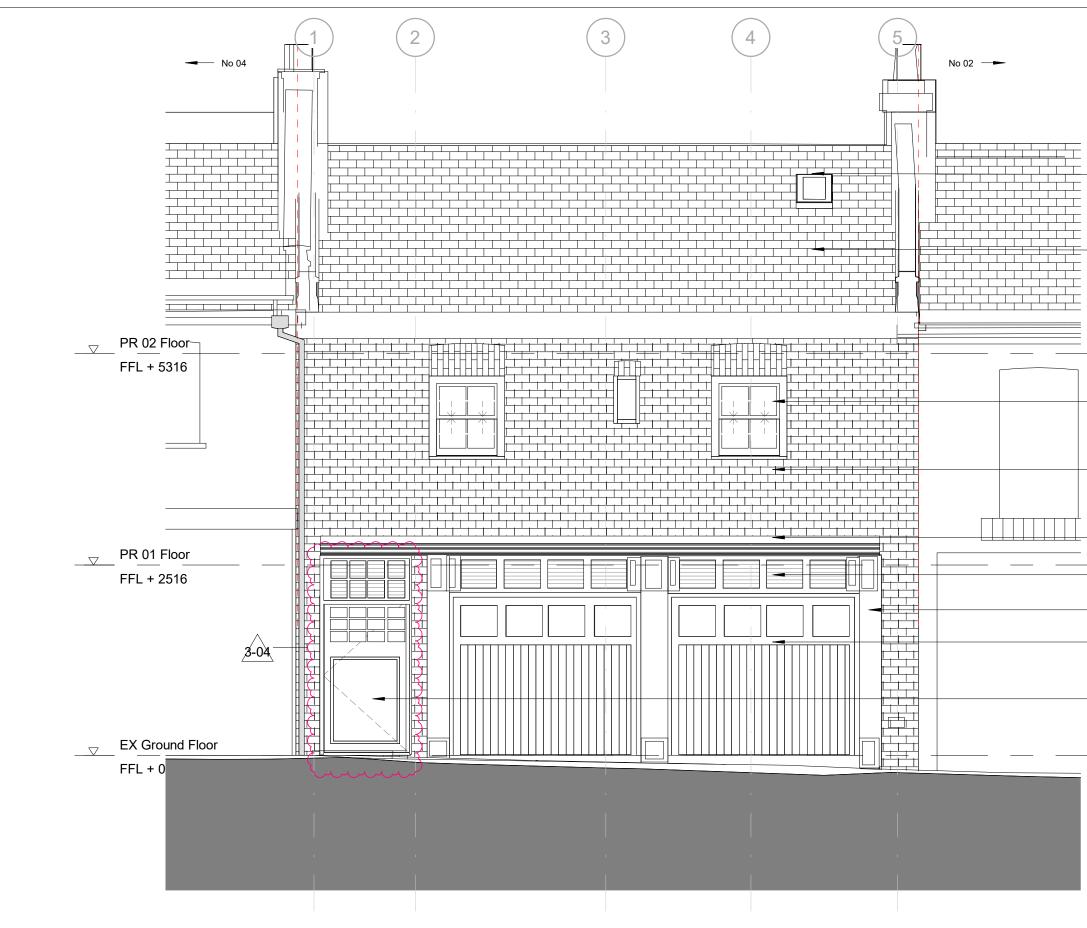

Checked CB

2.50m

0

5.0m

| Existing Rooflight                                                                       |
|------------------------------------------------------------------------------------------|
| Slate Roof tiles- Repair broken tiles to match existing                                  |
|                                                                                          |
| <br>New Heritage Windows - The                                                           |
| same width as existing Height,<br>slightly reduced to conceal the<br>lowered floor slab. |
| Existing Brick work                                                                      |
| <br>Black render cornice - to<br>match existing<br>Obscured Glass - to conceal           |
| <br>floor slab behind.<br>Repair of timber casing                                        |
| <br>Repair timber Garage doors.                                                          |
| <br>Enlarged timber entrance door<br>to allow better accessibility                       |