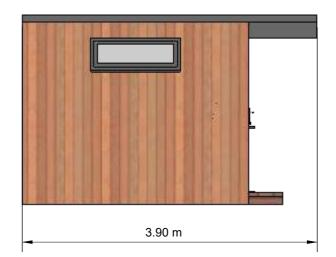

PROPOSED REAR North East

PROPOSED SIDE South East

Scale in metres

0 1 2 3 4 5

**Garden Building Specification:** 

Foundations: Galvanised Steel Screw Piles

**Structure:** Pre designed timber frame panels

Roof: Single Ply EPDM Rubber Membrane in Dark Grey

**Insulation:** 90mm in the floors and ceilings and 70mm in the walls.

**Door and window frames:** Thermo efficient, double glazed doors, with frames in Anthracite grey.

**Exterior:** Vertical Cedar Cladding to 2 sides, cement particle board to rear. Anthracite grey Aluminium trim.

Rainwater Goods: UPVC in Black

Internal Walls: Plastered - Floor: Engineered Oak

**Heating:** Underfloor Electric mat.

**Lighting:** LED spotlights to ceiling and exterior overhead canopy

This drawing is for Town Planning Purposes only, It must not be used for any other purpose.