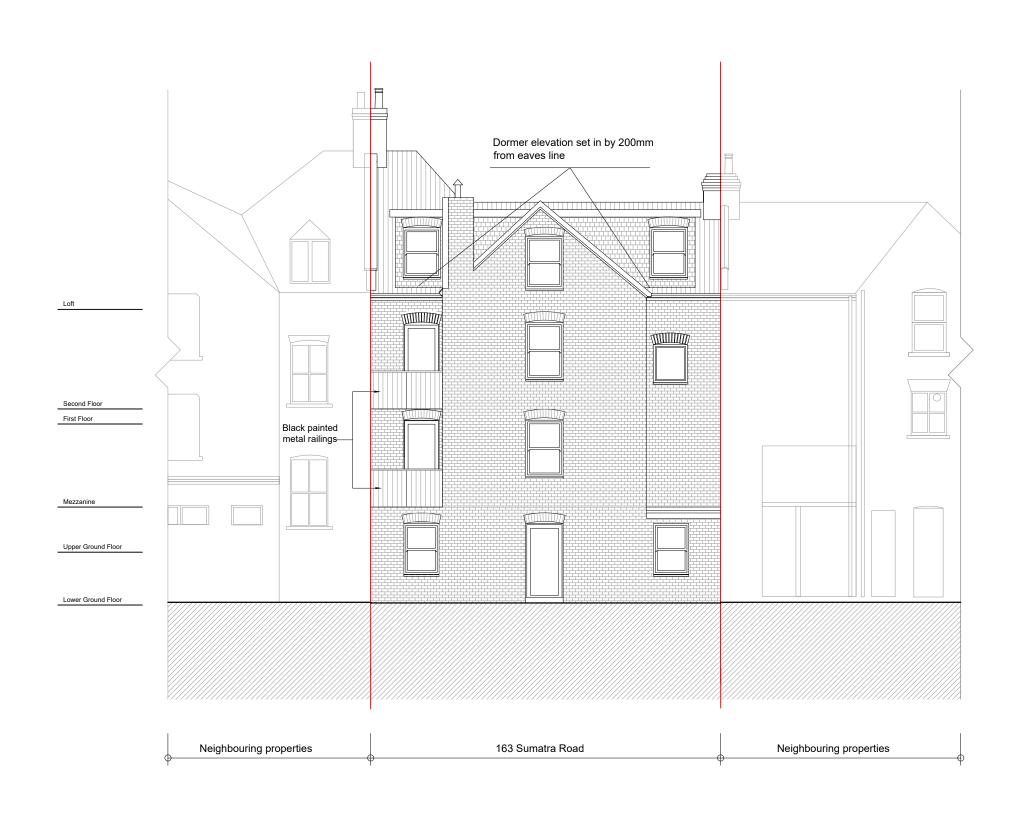

| <b>Dimensions</b> Written dimensions to be taken in preference to scaled dimensions. The Contractor is                                                            |     |      |             |    | PROJECT TITLE |                  | DRAWING TITLE |                         |            |                            |
|-------------------------------------------------------------------------------------------------------------------------------------------------------------------|-----|------|-------------|----|---------------|------------------|---------------|-------------------------|------------|----------------------------|
| responsible for checking all dimensions before work starts.                                                                                                       | REV | DATE | DESCRIPTION | BY | CH            | 163 Sumatra Road |               | Proposed-Rear Elevation |            |                            |
| Local Authority All work is to be carried out to the requirements, and to the satisfaction of the Local Authority. These drawings are for planning purposes only. |     |      |             |    |               |                  |               | CLIENT<br>Jeremy Stein  |            | DRAWINGANDPI ANNING        |
| <b>Discrepancies</b> Any discrepancies to be brought to the attention of Drawing And Planning Ltd. Immediately.                                                   |     |      |             |    |               | DATE             | REVISION      | DRAWING No.             | SCALE @ A3 | www.drawingandplanning.com |
|                                                                                                                                                                   |     |      |             |    |               | May 2022         | 1             | SMROD-E202              | 1:100      | 0208 202 3665              |