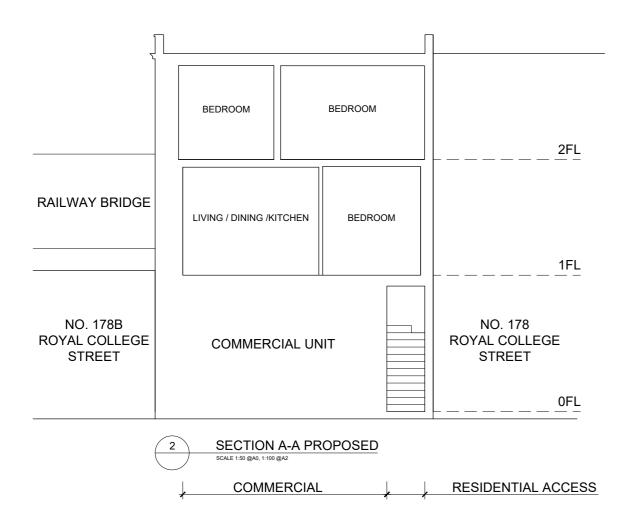

## LEGEND

- NEW PAINTED 4 OVER 4 TIMBER SASH WINDOWS WITH A SYMPATHETIC DESIGN TO THE SITE AND THE CAMDEN AND BROADWAY CONSERVATION AREA
- NEW PAINTED TIMBER DOOR WITH A SYMPATHETIC DESIGN TO THE SITE AND THE CAMDEN AND BROADWAY CONSERVATION AREA



## PLEASE NOTE:

FOR CONSTRUCTION PURPOSES USE FIGURED DIMENSIONS ONLY. THIS DRAWING IS TO BE READ IN CONJUNCTION WITH ALL RELEVANT PROJECT INFORMATION. ALL DIMENSIONS MUST BE CHECKED ON SITE PRIOR TO THE COMMENCEMENT OF WORKS. PLEASE REPORT ANY DISCREPANCY TO THE ARCHITECT OR CONTRACT ADMINISTRATOR.

| P7   | 11/03/2024 | Windows reverted to 4 over 4 sash | AM  |
|------|------------|-----------------------------------|-----|
| P6   | 31/01/2024 | Windows updated                   | AM  |
| P5   | 15/01/2024 | Windows updated to timber