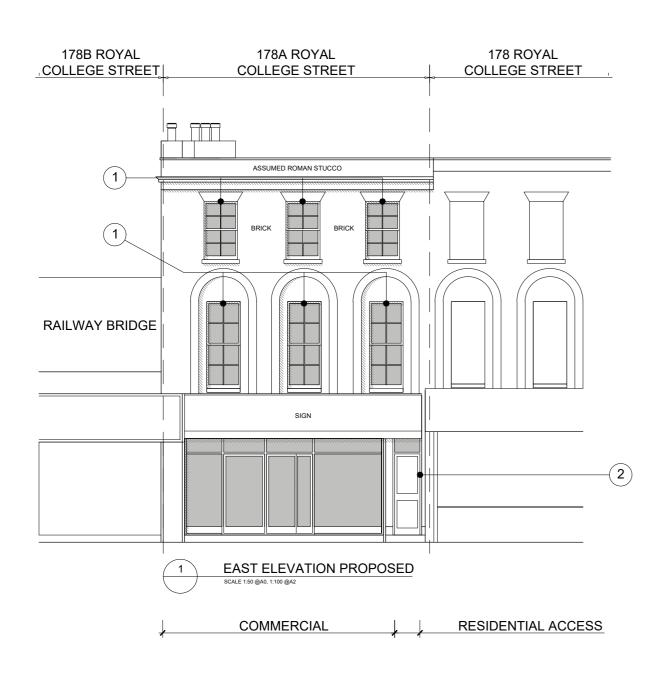

## LEGEND

- NEW PAINTED 4 OVER 4 TIMBER SASH WINDOWS WITH A SYMPATHETIC DESIGN TO THE SITE AND THE CAMDEN AND BROADWAY CONSERVATION AREA
- NEW PAINTED TIMBER DOOR WITH A SYMPATHETIC DESIGN TO THE SITE AND THE CAMDEN AND BROADWAY CONSERVATION AREA