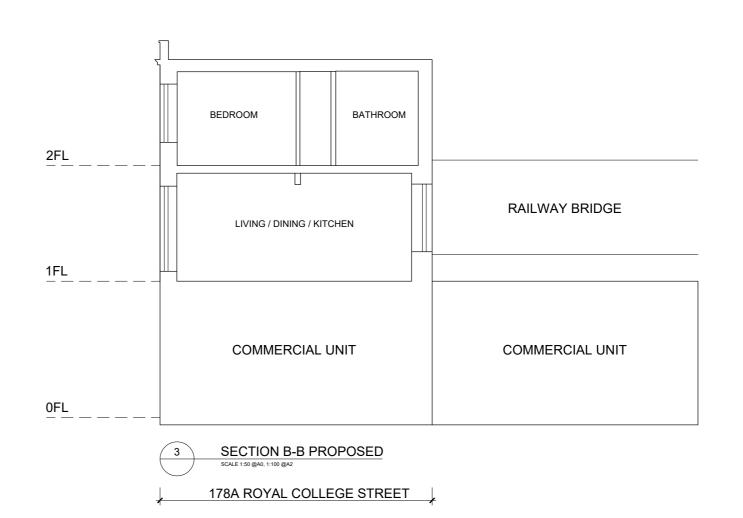

## LEGEND

- NEW PAINTED 4 OVER 4 TIMBER SASH WINDOWS WITH A SYMPATHETIC DESIGN TO THE SITE AND THE CAMDEN AND BROADWAY CONSERVATION AREA
- NEW PAINTED TIMBER DOOR WITH A SYMPATHETIC DESIGN TO THE SITE AND THE CAMDEN AND BROADWAY CONSERVATION AREA



## PLEASE NOTE:

FOR CONSTRUCTION PURPOSES USE FIGURED DIMENSIONS ONLY. THIS DRAWING IS TO BE READ IN CONJUNCTION WITH ALL RELEVANT PROJECT INFORMATION. ALL DIMENSIONS MUST BE CHECKED ON SITE PRIOR TO THE COMMENCEMENT OF WORKS. PLEASE REPORT ANY DISCREPANCY TO THE ARCHITECT OR CONTRACT ADMINISTRATOR.

| P7   | 11/03/2024 | Windows reverted to 4 over 4 sash | AM  |
|------|------------|-----------------------------------|-----|
| P6   | 31/01/2024 | Windows updated                   | AM  |
| P5   | 15/01/2024 | Windows updated to timber