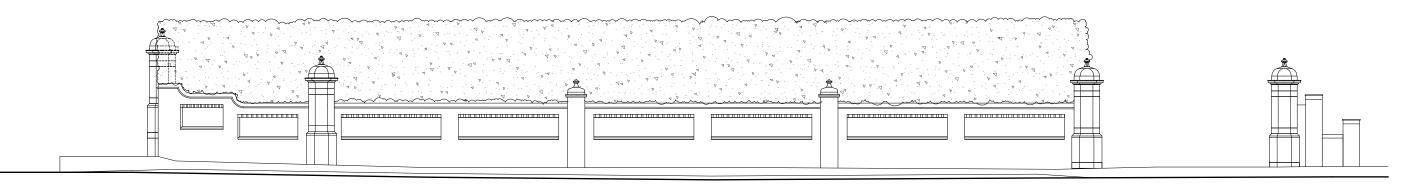

WEST HEATH ROAD EXISTING ELEVATION

DATUM 109.000

DATUM 109.000

WEST HEATH ROAD PROPOSED ELEVATION

Piers rebuilt, using reclaimed bricks where sound and matching brickwork where necessary, laid in lime mortar.

Existing stone caps and bands reused (except weathered base stone plinths, to be replaced in stone to match existing).

Sliding metal gates, electrically operated; black painter

See Drawing P-02 for larger scale pier and typical gate extract.

Project:
13 WEST HEATH ROAD, LONDON NW3 7UU

Drawing:
WEST HEATH ROAD
ELEVATIONS EXISTING & PROPOSED

Date:
OCT. 2023

Client:

Job No:
23-0701-WHR

Drawing No:
Rev:
P-03

A

0 2 4 6 8 10 SCALE (m)