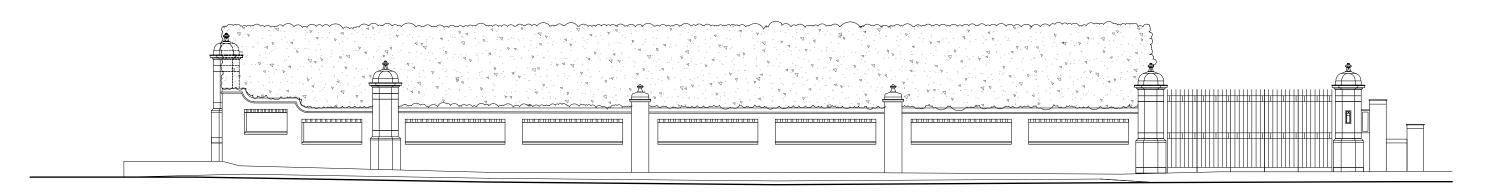

WEST HEATH ROAD EXISTING ELEVATION

DATUM 109.000

DATUM 109.000

WEST HEATH ROAD PROPOSED ELEVATION

Piers rebuilt, using reclaimed bricks where sound and matching brickwork where necessary, laid in lime mortar.

Existing stone caps and bands reused (except weathered base stone plinths, to be replaced in stone to match existing).

Sliding metal gates, electrically operated; black painter

See Drawing P-02 for larger scale pier and typical gate extract.

Project:
13 WEST HEATH ROAD, LONDON NW3 7UU

Drawing:
WEST HEATH ROAD
ELEVATIONS EXISTING & PROPOSED

Date:
OCT. 2023

Client:

Job No:
23-0701-WHR

Drawing No:
Rev:
P-03

A

0 2 4 6 8 10 SCALE (m)