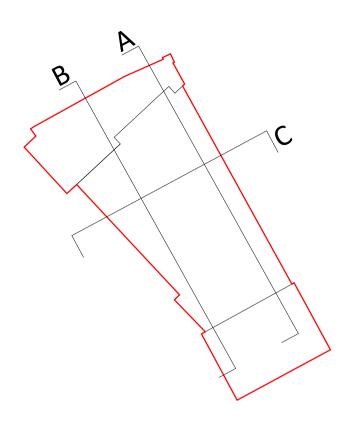

Section Key Plan

| PO1<br>Rev                                                                   | 19.02.24<br>Date | NMA Is<br>Descrip |          |             |             |
|------------------------------------------------------------------------------|------------------|-------------------|----------|-------------|-------------|
|                                                                              |                  |                   |          |             |             |
| Project<br>4B Hampstead Hill Gardens<br>Drawing Title<br>Proposed Section CC |                  |                   |          | Date drawn  | 02/19/24    |
|                                                                              |                  |                   |          | Drawn by    | MA          |
|                                                                              |                  |                   |          | Checked by  | MS          |
|                                                                              |                  |                   |          | Scale @ A1: | As indicate |
|                                                                              |                  | PL                | ANNI.    | NG          |             |
| Projec                                                                       | t Ori            | gin               | Volume   | Level       |             |
| HHG                                                                          | AF               | TS                | XX       | XX          |             |
| File ty                                                                      | pe Dis           | cipline           | Sheet no | Stage       | Rev         |
|                                                                              |                  |                   | 04 202   | S2          | P01         |