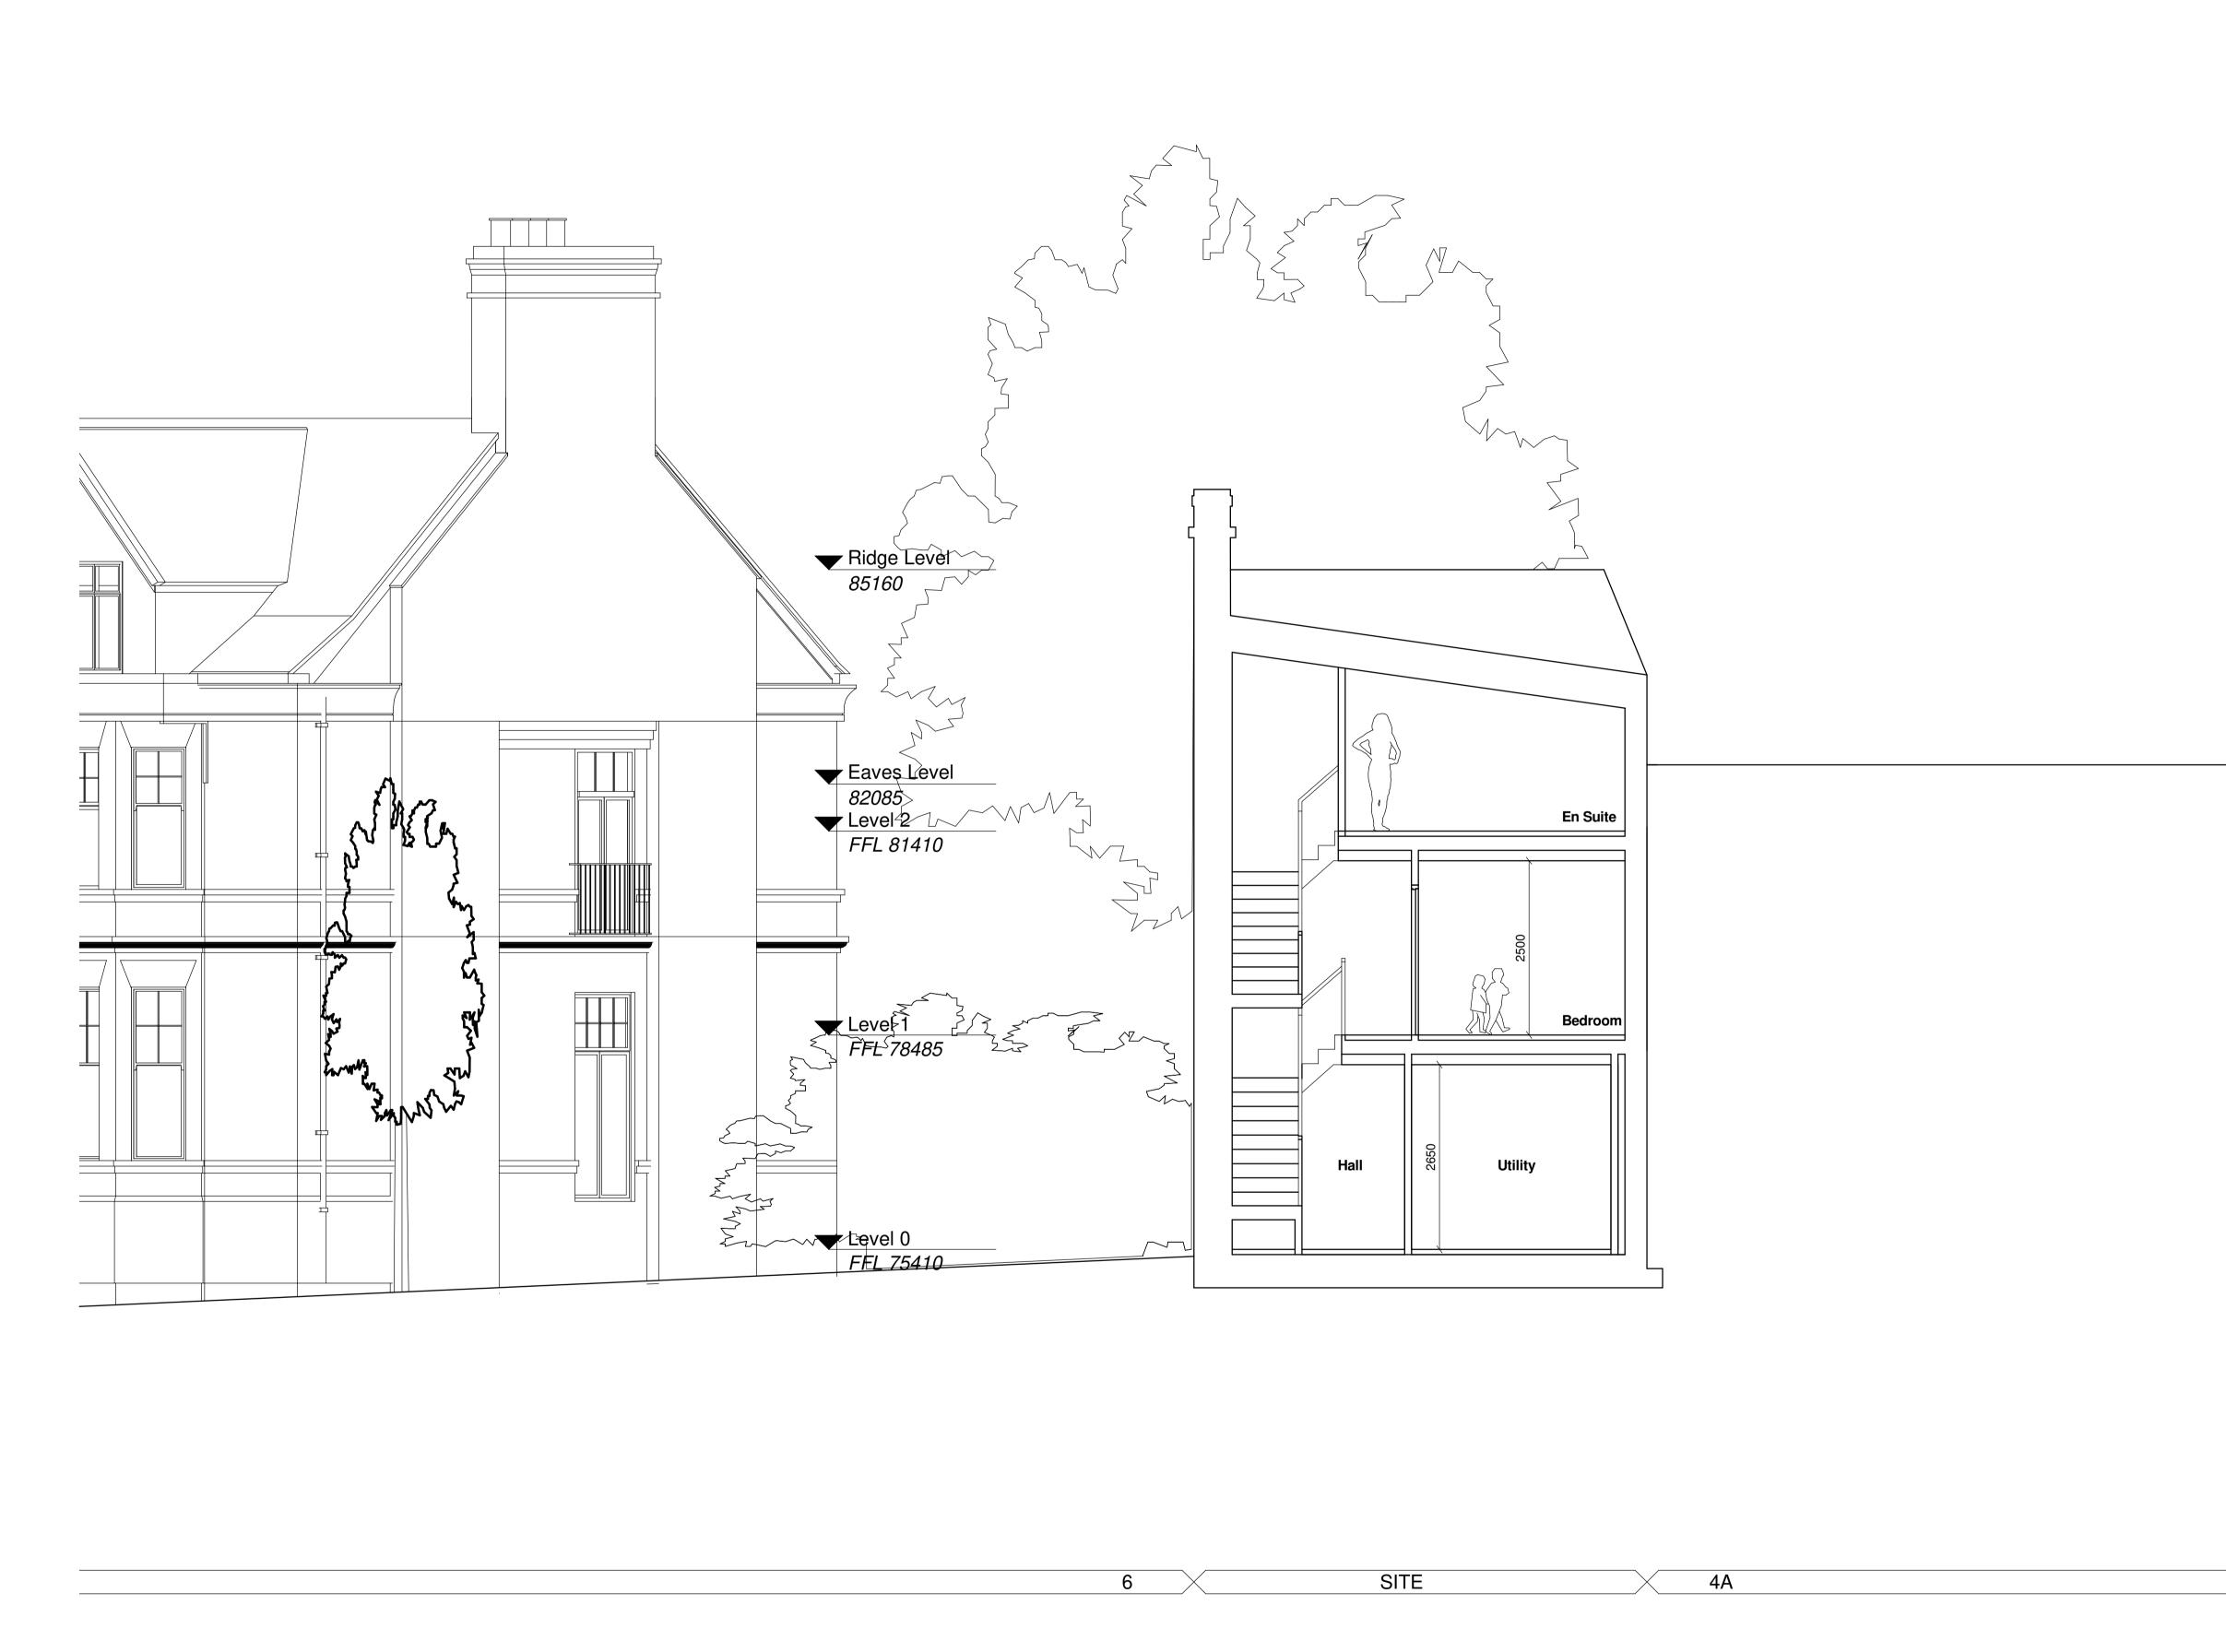

Section Key Plan

| PO1<br>Rev                                                                   | 19.02.24<br>Date | NMA Is<br>Descrip |          |             |             |
|------------------------------------------------------------------------------|------------------|-------------------|----------|-------------|-------------|
|                                                                              |                  |                   |          |             |             |
| Project<br>4B Hampstead Hill Gardens<br>Drawing Title<br>Proposed Section CC |                  |                   |          | Date drawn  | 02/19/24    |
|                                                                              |                  |                   |          | Drawn by    | MA          |
|                                                                              |                  |                   |          | Checked by  | MS          |
|                                                                              |                  |                   |          | Scale @ A1: | As indicate |
|                                                                              |                  | PL                | ANNI.    | NG          |             |
| Projec                                                                       | t Ori            | gin               | Volume   | Level       |             |
| HHG                                                                          | AF               | TS                | XX       | XX          |             |
| File ty                                                                      | pe Dis           | cipline           | Sheet no | Stage       | Rev         |
|                                                                              |                  |                   | 04 202   | S2          | P01         |