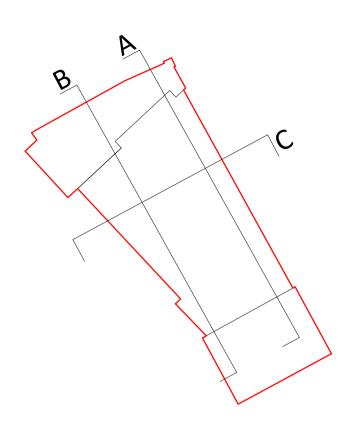

Section Key Plan

1:200

HAMPSTEAD HILL GARDENS

Project
4B Hampstead Hill Gardens Drawing Title Proposed Section BB

P01 19.02.24 NMA Issue
Rev Date Description

Date drawn 19/02/24 Drawn by MA Checked by MS Scale @ A1: As indicated