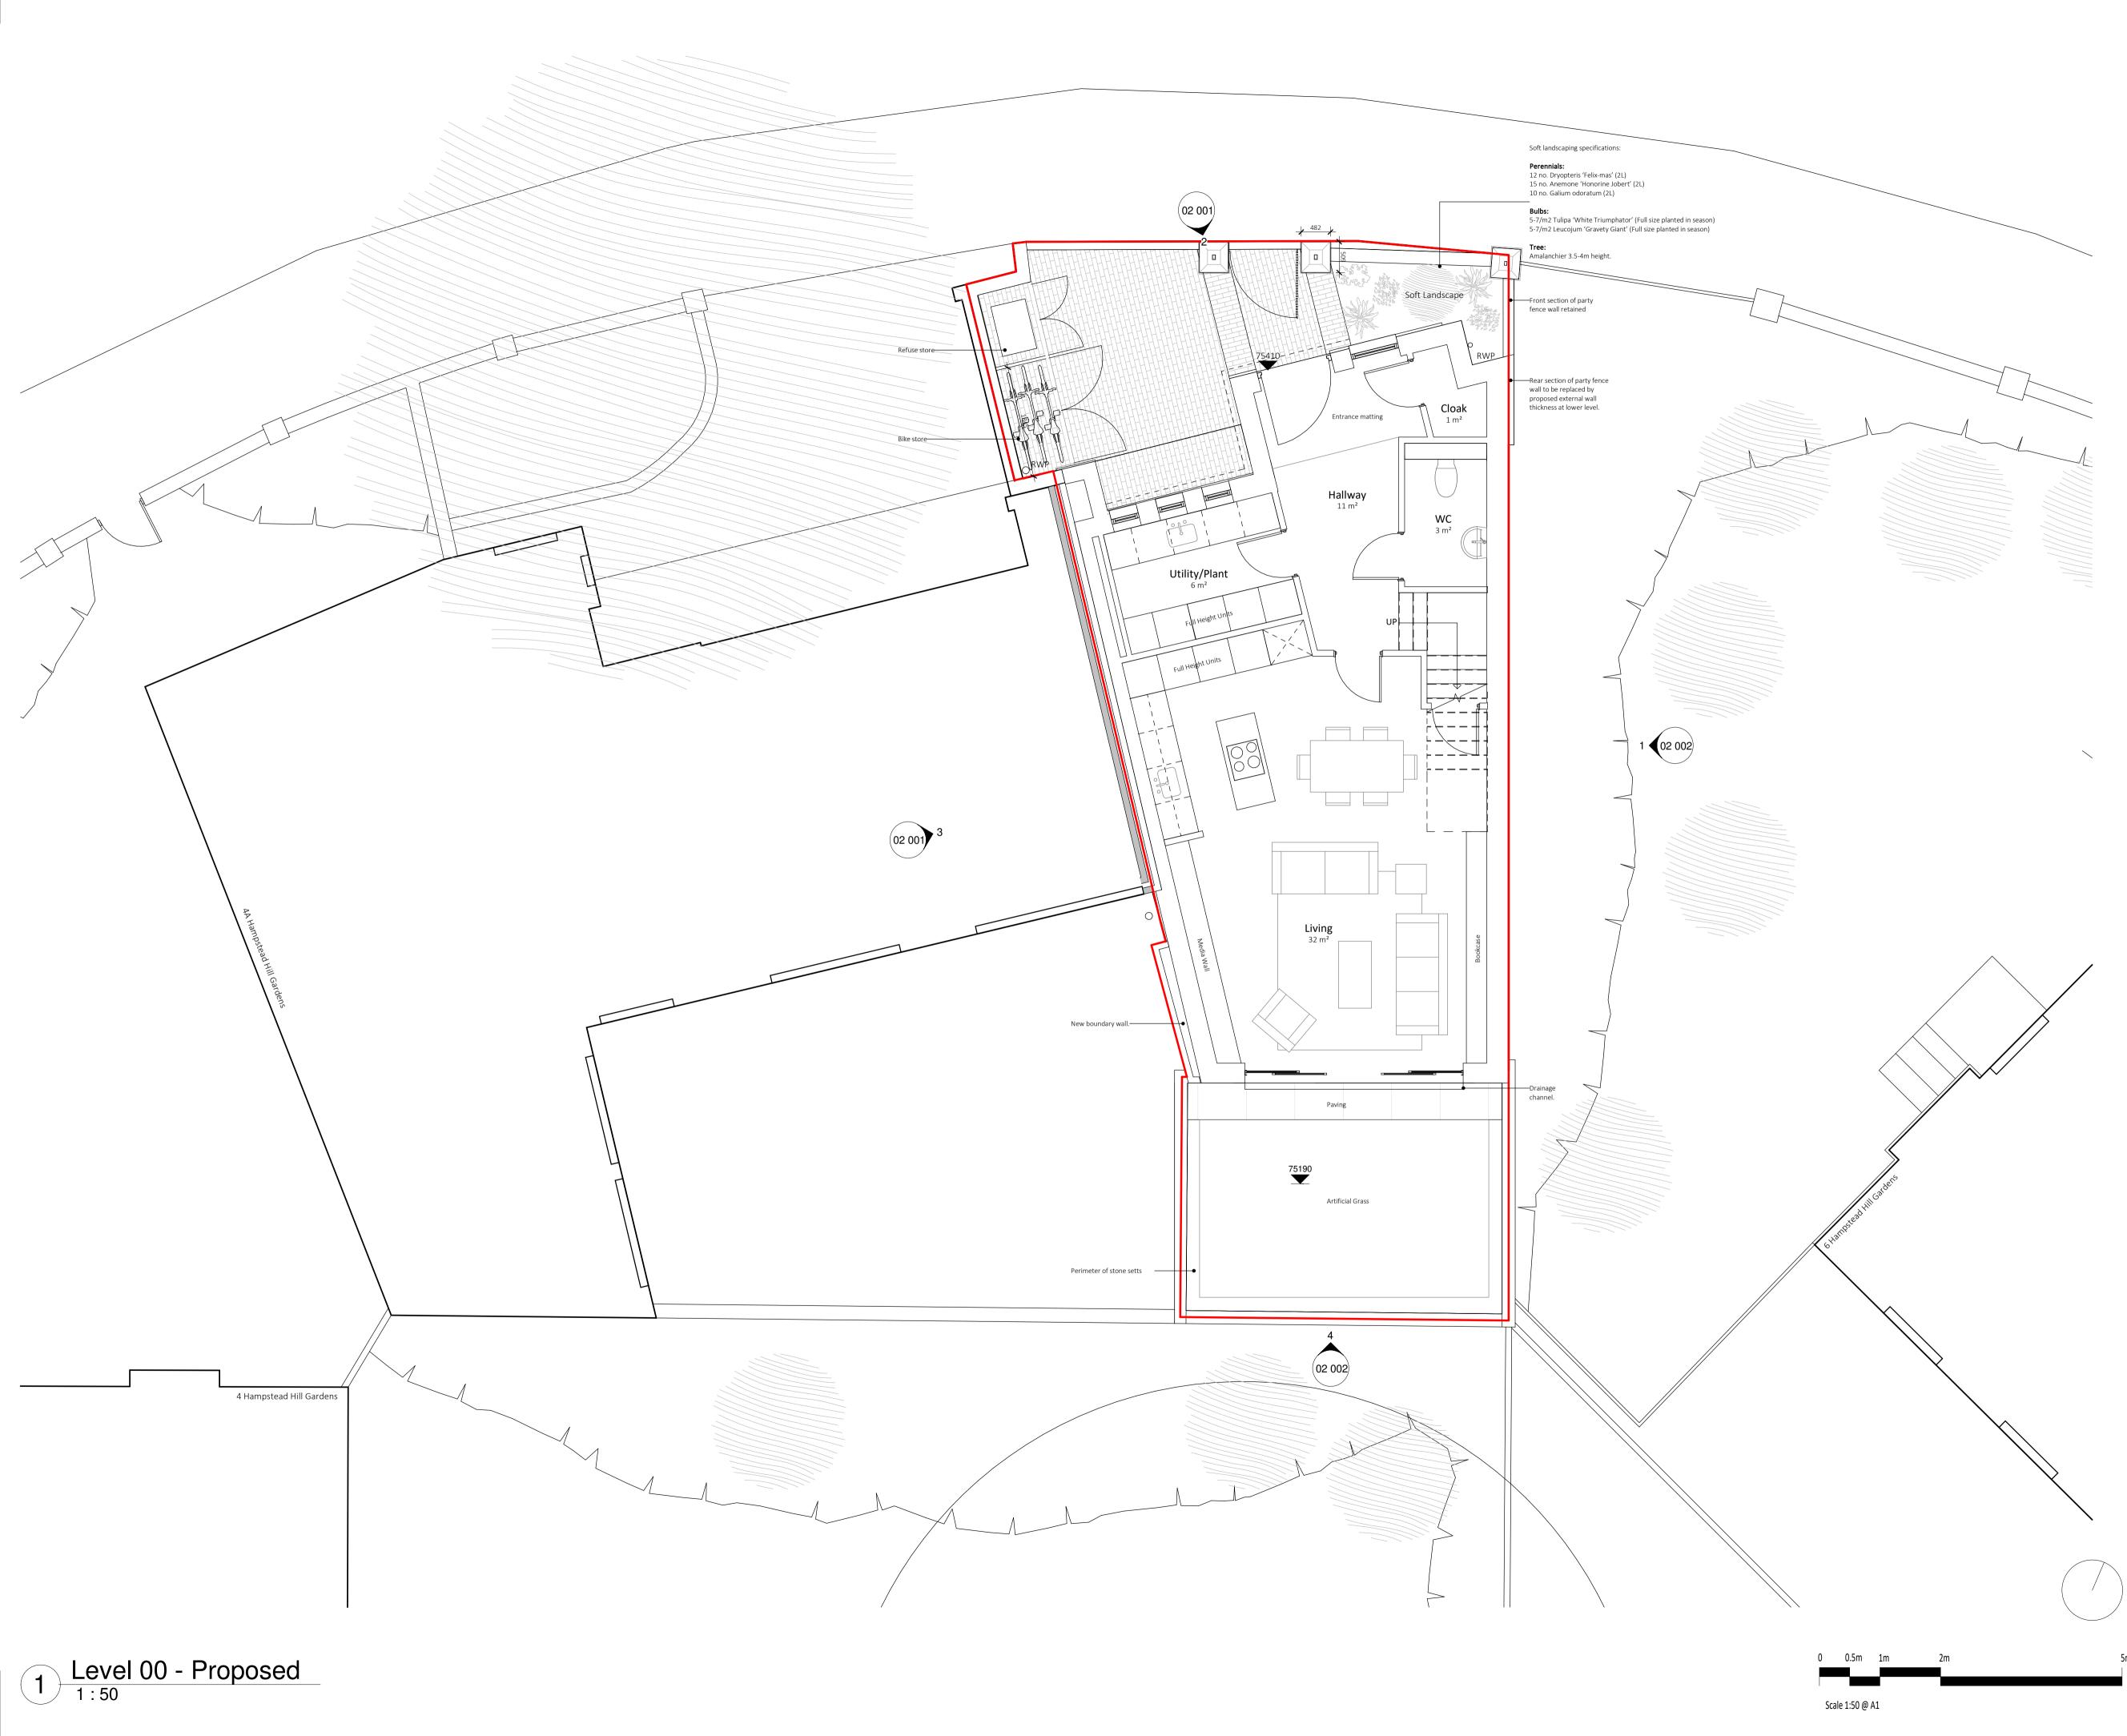

| Project                                 |                  | Date drawn | 26.05.23    |      |  |  |
|-----------------------------------------|------------------|------------|-------------|------|--|--|
|                                         | ead Hill Gardens | Drawn by   | OS          |      |  |  |
| Drawing Titl<br>Level 00 -              | Proposed         | Checked by | MS          |      |  |  |
|                                         |                  |            | Scale @ A1: | 1:50 |  |  |
| PLANNING<br>Project Origin Volume Level |                  |            |             |      |  |  |
| HHG                                     | AFTS             | XX         | 00          |      |  |  |
| File type                               | Discipline       | Sheet no   | Stage       | Rev  |  |  |
| DR                                      | А                | 01 301     | S2          | P05  |  |  |
|                                         | Terrace London F | 8 3 PN     |             |      |  |  |