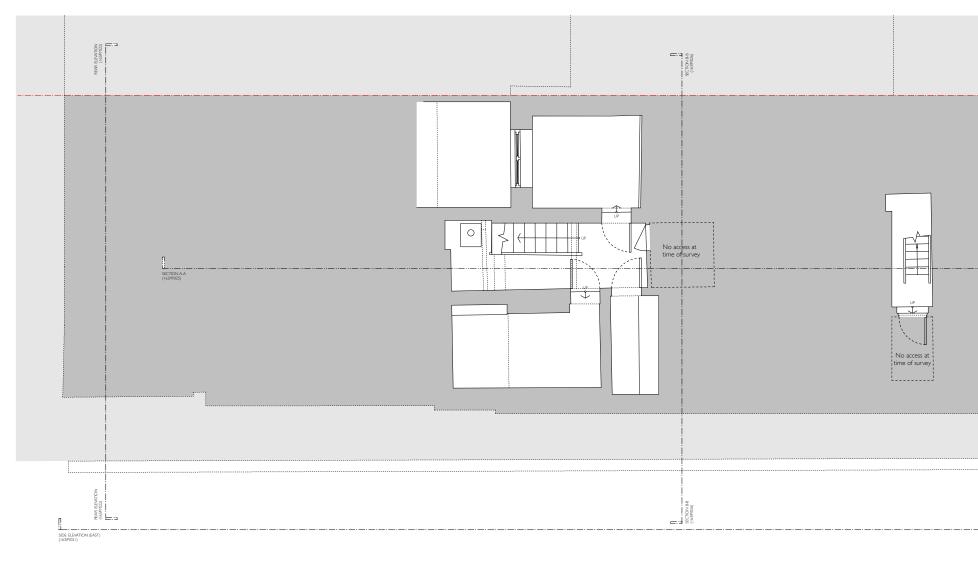

+ Fit-mark

Dwg Title: EXISTING BASEMENT PLAN Notes: Client: MR + MRS DRAKE Drawings to be read in conjuction with information. Do not scale from the drawing. All dimensions to be checked on site. Drawing only to be used for purposes Notify A P T Architects + Designers I This drawing is copyright of A P T Arc Dwg Status: PLANNING Scale 0 1 (1:100) 0.5 1.5 Scale: Date: Rev: 8.5 9.5 Job No: Local Authority: LB CAMDEN This drawing is copy and not to be used 163 12.2021 A 1:100 @ A3 d without their expre Peter Goulde: Mobile 07792 791136 Email peter@aptdesigners.co.uk FIRST FLOOR 69 MESSINA AVENUE LONDON NW6 4LG Alanna Wilkinson: Mobile 07812 107572 Email alanna@aptdesigners.co.uk

Project:

66 FALKLAND ROAD KENTISH TOWN LONDON NW5 2XA Drawing No:

163/P/010

APT ARCHITECTS + DESIGNERS LTD