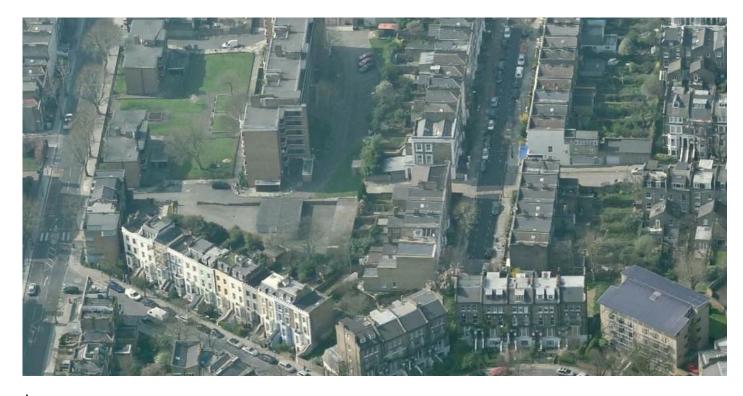

## AERIAL PHOTOGRAPHS

A AERIAL VIEW FROM THE WEST

C AERIAL VIEW FROM THE SOUTH

B AERIAL VIEW FROM THE NORTH

D AERIAL VIEW FROM THE SOUTH - WEST

| Notes:  Drawings to be read in conjuction with all consultants inform. Do not scale from the drawing. All dimensions to be checked on site. Drawing only to be used for purposes indicated. Notify A PT Architects 4 Delaying that of any discrepancies. | REV A. 01.2024 RESSUED FOR PLANNING - HEIGHT OF MANSARD LOWERED AND I | NSET / |
|----------------------------------------------------------------------------------------------------------------------------------------------------------------------------------------------------------------------------------------------------------|-----------------------------------------------------------------------|--------|
| This drawing is copyright of A P T Architects + Designers Ltc<br>to be used or reproduced without their express permission in                                                                                                                            |                                                                       |        |