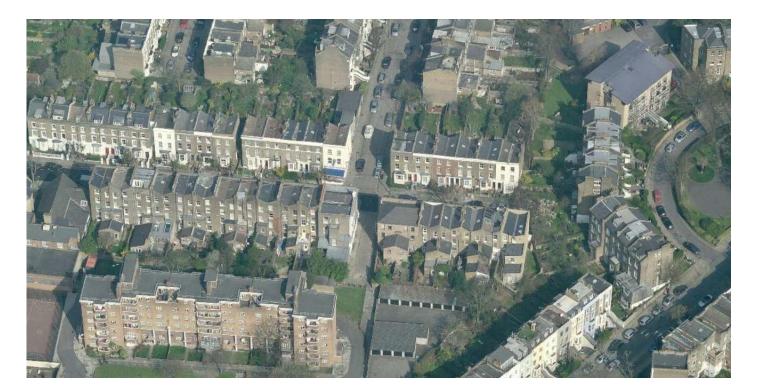

## AERIAL PHOTOGRAPHS

A AERIAL VIEW FROM THE WEST

C AERIAL VIEW FROM THE SOUTH

B AERIAL VIEW FROM THE NORTH

D AERIAL VIEW FROM THE SOUTH - WEST

| Notes:  Drawings to be read in conjuction with all consultants inform. Do not scale from the drawing. All dimensions to be checked on site. Drawing only to be used for purposes indicated. Notify A PT Architects 4 Delaying that of any discrepancies. | REV A. 01.2024 RESSUED FOR PLANNING - HEIGHT OF MANSARD LOWERED AND I | NSET / |
|----------------------------------------------------------------------------------------------------------------------------------------------------------------------------------------------------------------------------------------------------------|-----------------------------------------------------------------------|--------|
| This drawing is copyright of A P T Architects + Designers Ltc<br>to be used or reproduced without their express permission in                                                                                                                            |                                                                       |        |