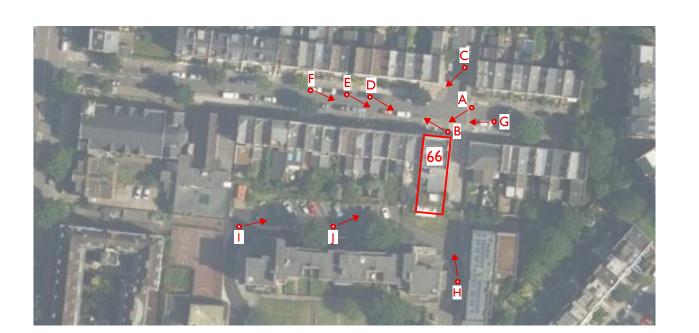

C VIEW FROM MONTPELLIER GROVE - LOOKING TOWARDS 66 FALKLAND RD + WILLINGHAM TERRACE

(OM THE EAST OF FALKLAND ROAD -G TOWARDS FALKLAND RD + WILLINGHAM TERRACE

H VIEW FROM WILLINGHAM CLOSE - LOOKING TOWARDS THE REAR OF 66 FALKLAND RD + WILLINGHAM TERRACE

VIEW FROM WILLINGHAM TERRACE - LOOKING TOWARDS THE REAR OF 66 FALKLAND RD

PHOTOGRAPHS LOCATION PLAN

J VIEW FROM WILLINGHAM TERRACE - LOOKING TOWARDS THE REAR OF 66 FALKLAND RD