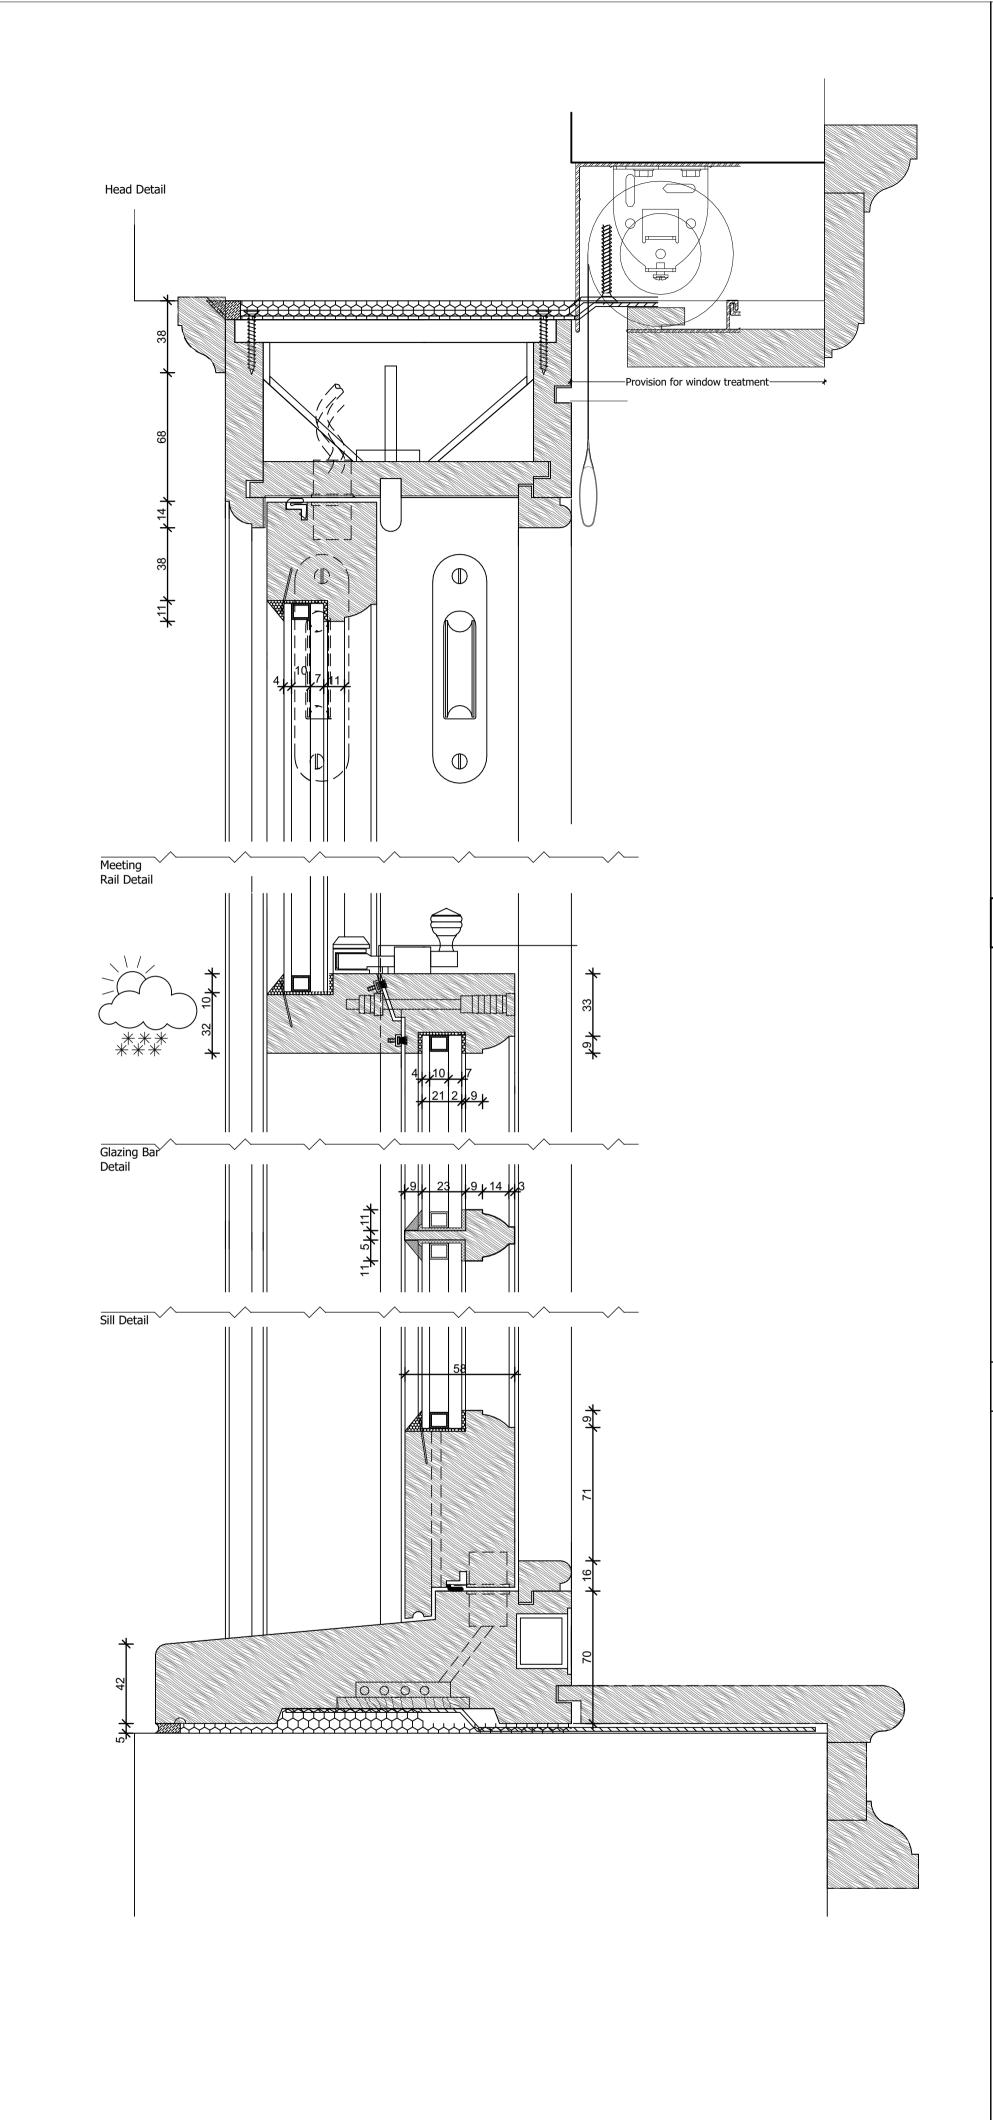

TIMBER SASH WINDOW - FIRST FLOOR ELEVATION

**SECTION B-B - BOX FRAME DETAIL** 

5 SCALE 1:2 @ A1, 1:4 @ A3

DETAIL C

DO NOT SCALE FROM THIS DRAWING

Figured dimensions only are to be taken from this drawing. All dimensions are to be checked on site before any work is put in hand.

- Double glazed unit, Outer glass 4mm low e, Central white spacer 10mm, Gap filled Kyrpton, Internal glass 6.8mm acc lam, U

- Glazing bedded & face finished in Hodgson heritage putty

Interior Design

1 Vencourt Place, Ravenscourt Park Hammersmith, London W6 9NU Phone +44 (0) 20 8600 4171 Email info@shh.co.uk shh.co.uk