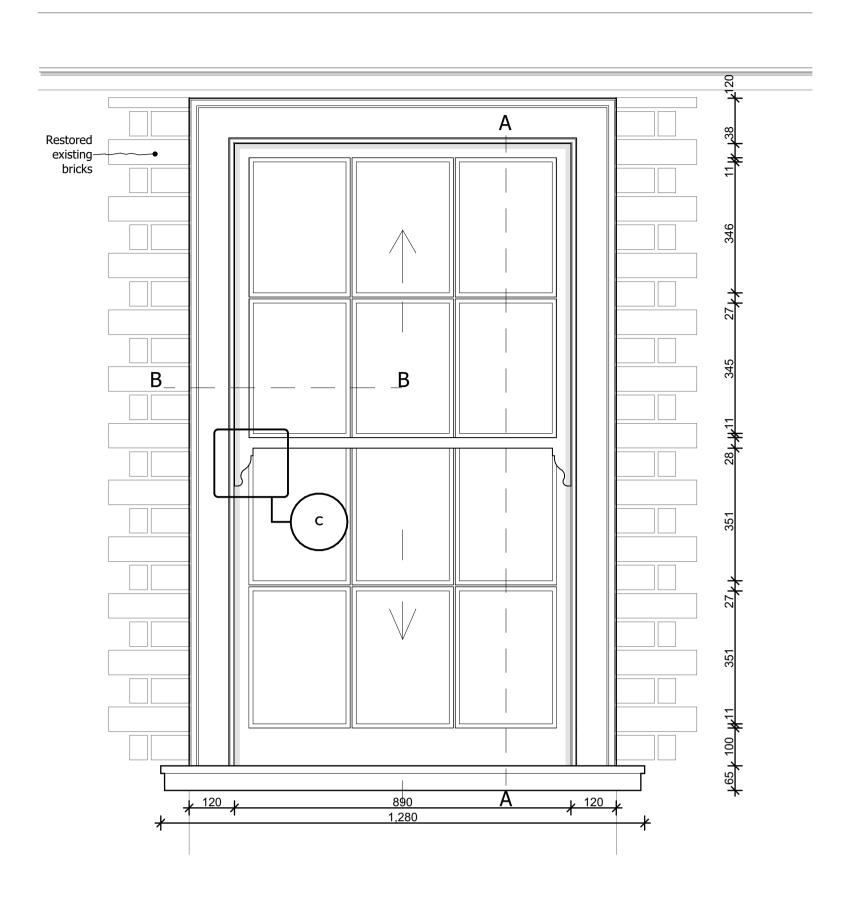

TIMBER SASH WINDOW - FIRST FLOOR ELEVATION

**SECTION B-B - BOX FRAME DETAIL** 

5 SCALE 1:2 @ A1, 1:4 @ A3

DETAIL C

DO NOT SCALE FROM THIS DRAWING

Figured dimensions only are to be taken from this drawing. All dimensions are to be checked on site before any work is put in hand.

Copyright © Spence Harris Hogan Limited 2024 Registered in England & Wales. Registered No. 261 0615 SHH is the trading name of Spence Harris Hogan Limited

- Radius and profiles to match existing survey.

- Double glazed unit, Outer glass 4mm low e, Central white spacer 10mm, Gap filled Kyrpton, Internal glass 6.8mm acc lam, U

- Glazing bedded & face finished in Hodgson heritage putty

Interior Design

1 Vencourt Place, Ravenscourt Park Hammersmith, London W6 9NU Phone +44 (0) 20 8600 4171 Email info@shh.co.uk shh.co.uk