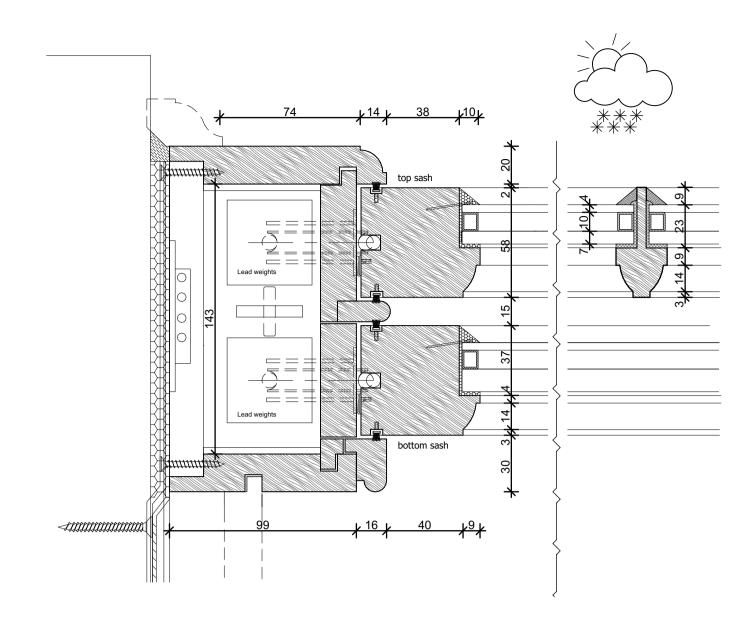

TIMBER SASH WINDOW - FIRST FLOOR ELEVATION

**SECTION B-B - BOX FRAME DETAIL** 

5 SCALE 1:2 @ A1, 1:4 @ A3

DETAIL C

DO NOT SCALE FROM THIS DRAWING

Figured dimensions only are to be taken from this drawing. All dimensions are to be checked on site before any work is put in hand.

- Double glazed unit, Outer glass 4mm low e, Central white spacer 10mm, Gap filled Kyrpton, Internal glass 6.8mm acc lam, U

- Glazing bedded & face finished in Hodgson heritage putty

Interior Design

1 Vencourt Place, Ravenscourt Park Hammersmith, London W6 9NU Phone +44 (0) 20 8600 4171 Email info@shh.co.uk shh.co.uk