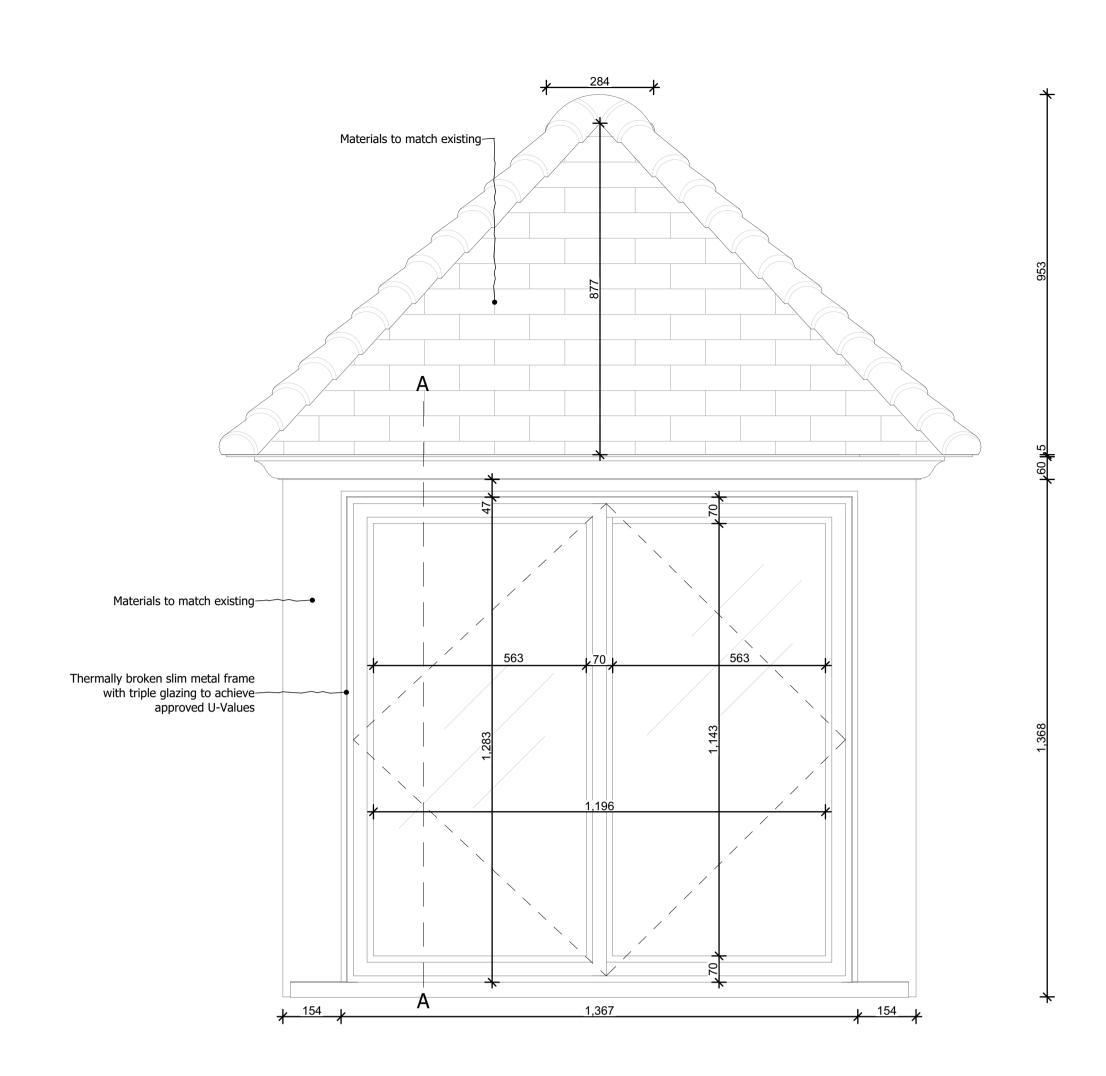

F2.03, F2.04, F2.05 DORMER ELEVATION

DO NOT SCALE FROM THIS DRAWING

Figured dimensions only are to be taken from this drawing. All dimensions are to be checked on site before any work is put in hand.

If in doubt, ask.

PRIVATE

Drawing Title: PLANNING

**Dormer Details** 

SCALE 1:2 @ A1, 1:4 @ A3 F2.03, F2.04, F2.05 - JAMB DETAIL

3 F2.03, F2.04, F2.05 - SECTION A-A - HEAD TO CILL DETAIL

(Project number)DWG number\_Revision: (0942)5213\_PL01