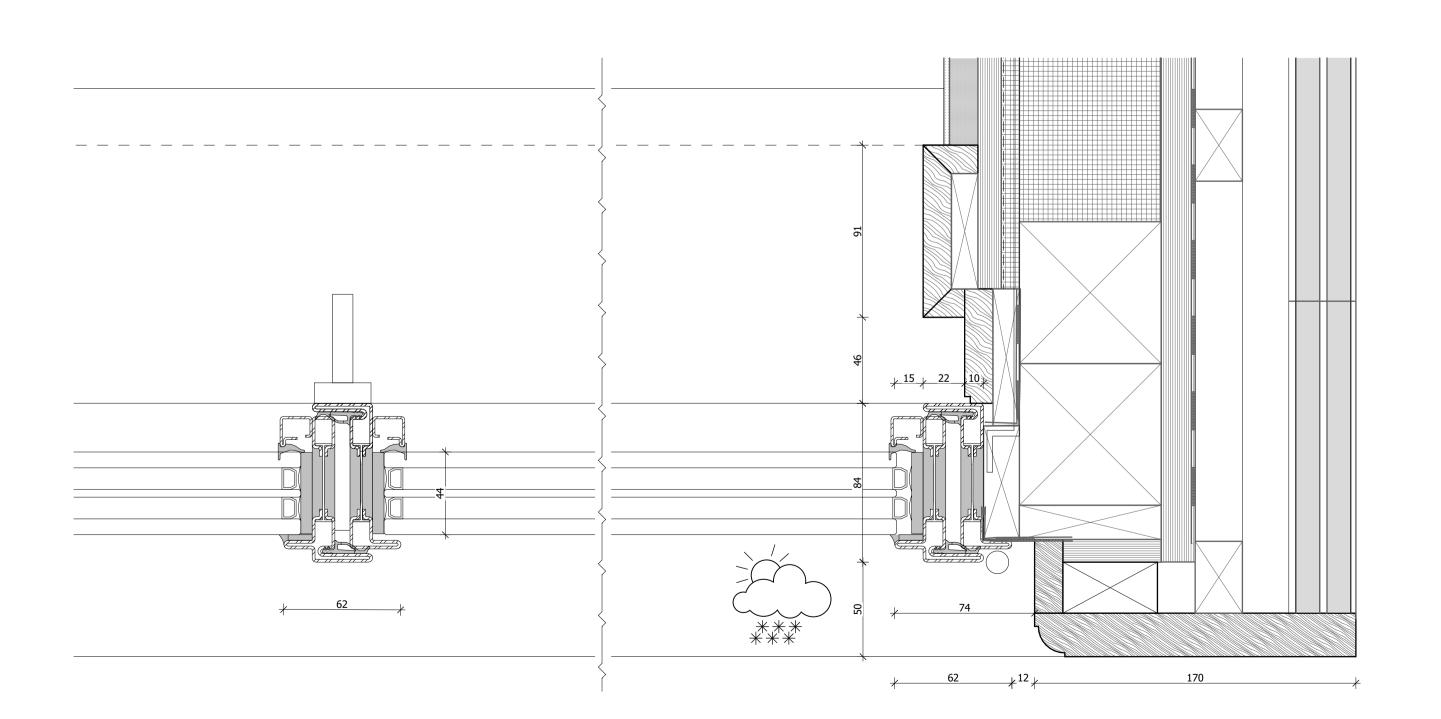

PRIVATE

Drawing Title: PLANNING

**Dormer Details** 

SCALE 1:2 @ A1, 1:4 @ A3 F2.03, F2.04, F2.05 - JAMB DETAIL

3 F2.03, F2.04, F2.05 - SECTION A-A - HEAD TO CILL DETAIL

(Project number)DWG number\_Revision: (0942)5213\_PL01