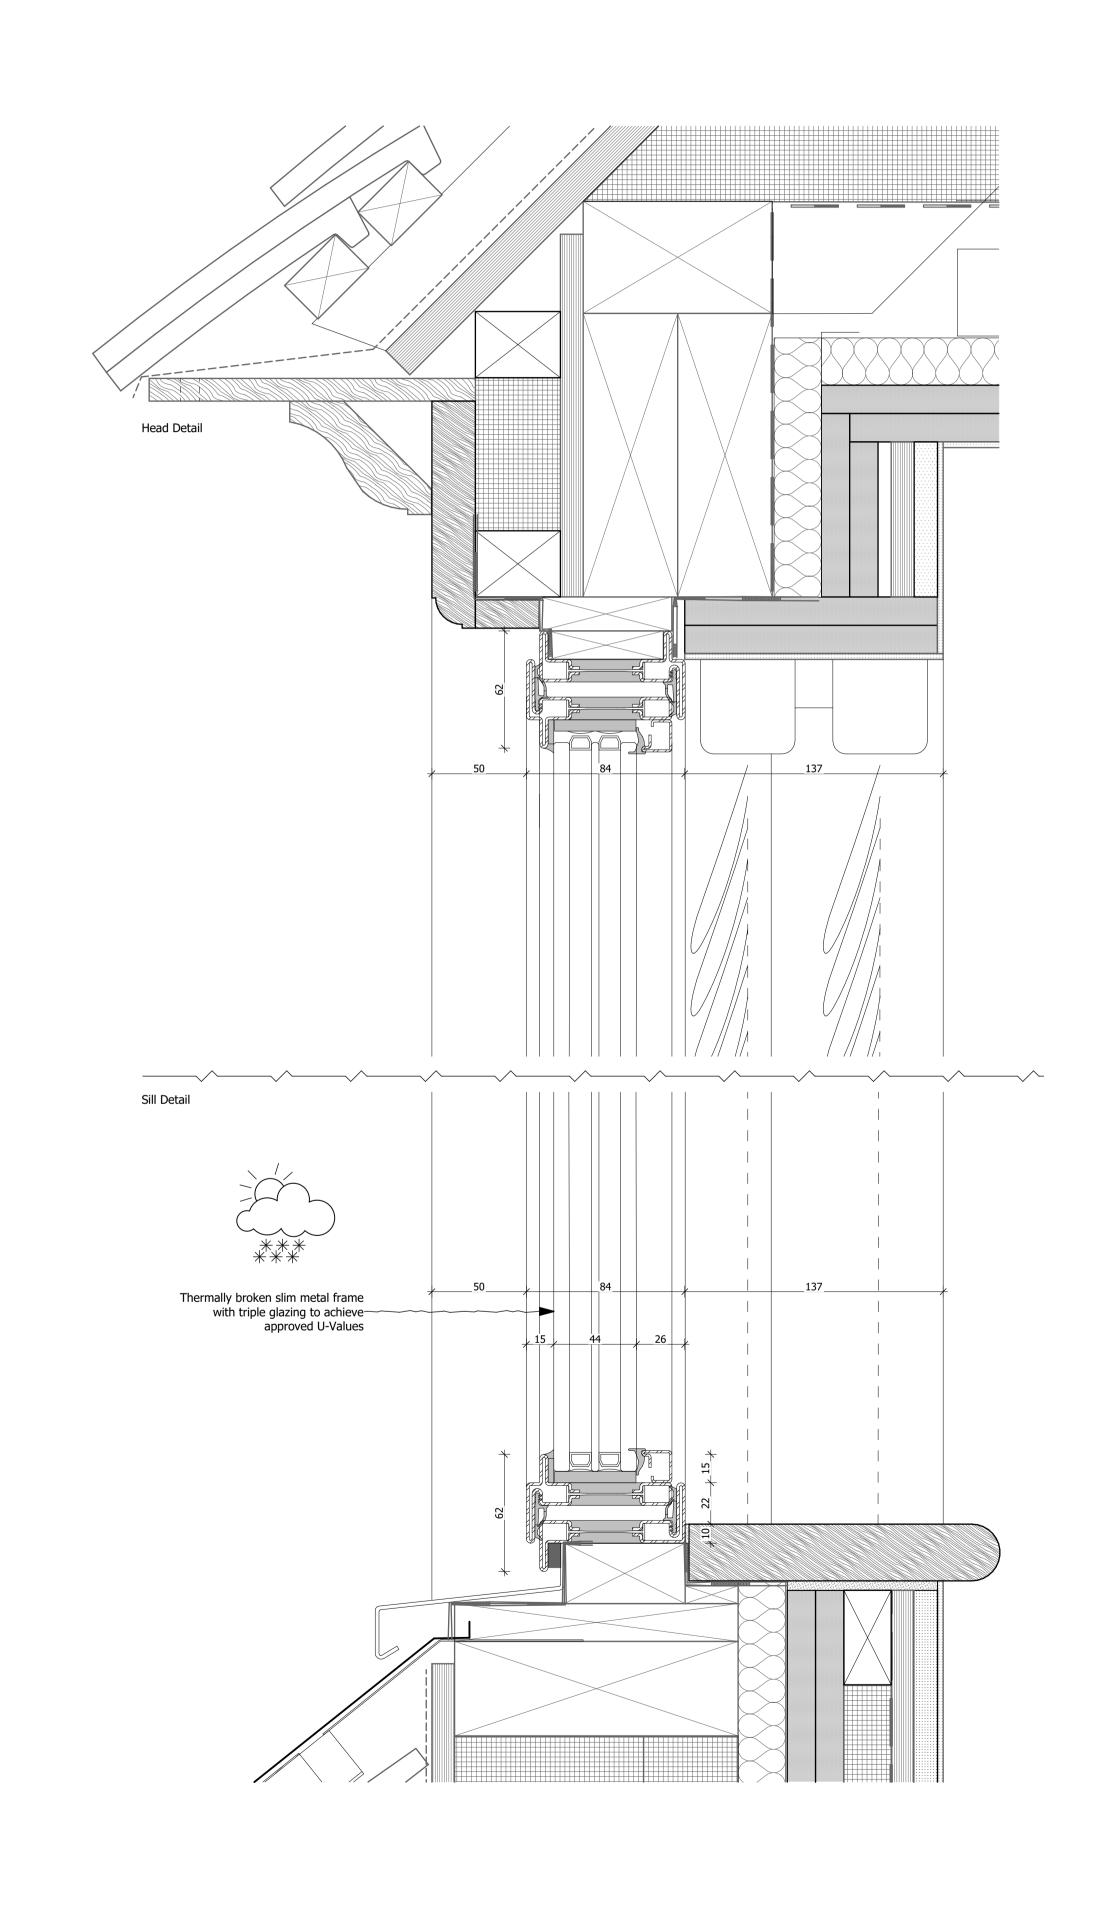

PRIVATE

Drawing Title: PLANNING

**Dormer Details** 

SCALE 1:2 @ A1, 1:4 @ A3 F2.03, F2.04, F2.05 - JAMB DETAIL

3 F2.03, F2.04, F2.05 - SECTION A-A - HEAD TO CILL DETAIL

(Project number)DWG number\_Revision: (0942)5213\_PL01