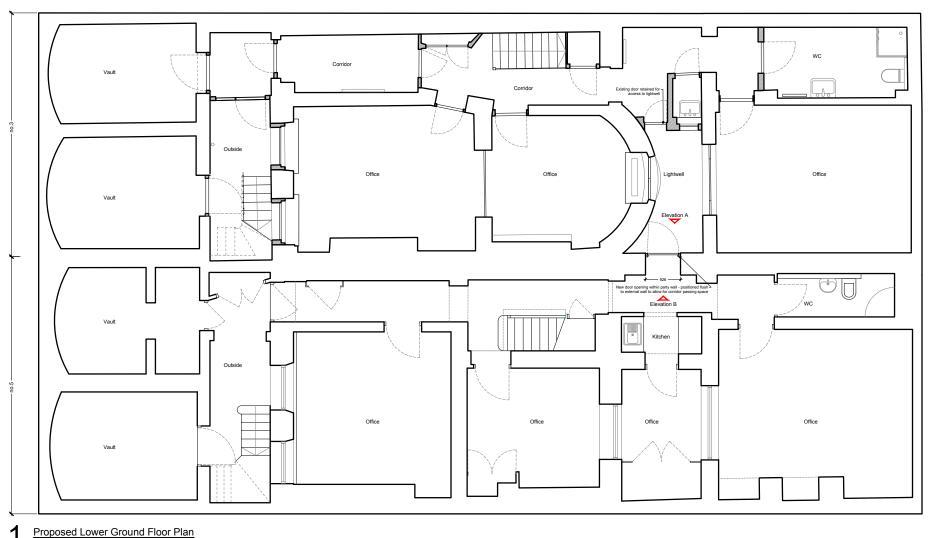

Proposed Lower Ground Floor Plan Scale 1:100

4 Proposed Elevation B Scale 1:50

10

 $5 \, \underline{\hspace{1pt}^{\text{Proposed door to match existing lightwell door of no. 3 Gower Street}}$  NTS

|   | mail@stamosyeoharchitects                                 | Drawing Title:                                |                | Note: | Date | Rev. | Stamos Yeoh architects |              |        |
|---|-----------------------------------------------------------|-----------------------------------------------|----------------|-------|------|------|------------------------|--------------|--------|
| 1 | 354 Mare Street<br>London, E8 1HR<br>tel +44(0)2089861280 | PROPOSED LOWER GROUND FLOOR PLAN & ELEVATIONS |                | -     |      |      |                        |              |        |
|   |                                                           |                                               |                |       |      |      | Date:                  | 28/02        | 2/2024 |
|   |                                                           | Project:                                      | Client:        |       |      |      | Check by:              | Scale: 1:100 | 0@ A3  |
|   |                                                           | 3-5 GOWER ST, LONDON, WC1E 6HA                | MR. R. JACKSON |       |      |      | Drawing No:            | 1441/0       | 01/011 |