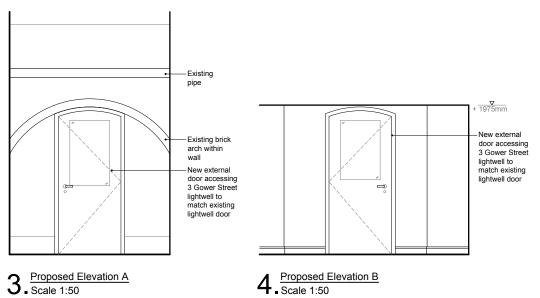

Proposed Lower Ground Floor Plan Scale 1:100

4 Proposed Elevation B Scale 1:50

10

 $5 \, \underline{\hspace{1pt}^{\text{Proposed door to match existing lightwell door of no. 3 Gower Street}}$  NTS

|   | mail@stamosyeoharchitects                                 | Drawing Title:                                |                | Note: | Date | Rev. | Stamos Yeoh architects |              |        |
|---|-----------------------------------------------------------|-----------------------------------------------|----------------|-------|------|------|------------------------|--------------|--------|
| 1 | 354 Mare Street<br>London, E8 1HR<br>tel +44(0)2089861280 | PROPOSED LOWER GROUND FLOOR PLAN & ELEVATIONS |                | -     |      |      |                        |              |        |
|   |                                                           |                                               |                |       |      |      | Date:                  | 28/02        | 2/2024 |
|   |                                                           | Project:                                      | Client:        |       |      |      | Check by:              | Scale: 1:100 | 0@ A3  |
|   |                                                           | 3-5 GOWER ST, LONDON, WC1E 6HA                | MR. R. JACKSON |       |      |      | Drawing No:            | 1441/0       | 01/011 |