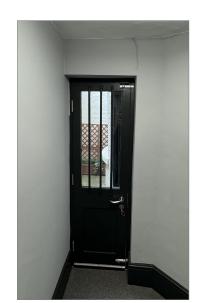

Proposed Lower Ground Floor Plan Scale 1:100

4 Proposed Elevation B Scale 1:50

10

 $5 \, \underline{\hspace{1pt}^{\text{Proposed door to match existing lightwell door of no. 3 Gower Street}}$  NTS

|   | mail@stamosyeoharchitects                                 | Drawing Title:                                |                | Note: | Date | Rev. | Stamos Yeoh architects |              |        |
|---|-----------------------------------------------------------|-----------------------------------------------|----------------|-------|------|------|------------------------|--------------|--------|
| 1 | 354 Mare Street<br>London, E8 1HR<br>tel +44(0)2089861280 | PROPOSED LOWER GROUND FLOOR PLAN & ELEVATIONS |                | -     |      |      |                        |              |        |
|   |                                                           |                                               |                |       |      |      | Date:                  | 28/02        | 2/2024 |
|   |                                                           | Project:                                      | Client:        |       |      |      | Check by:              | Scale: 1:100 | 0@ A3  |
|   |                                                           | 3-5 GOWER ST, LONDON, WC1E 6HA                | MR. R. JACKSON |       |      |      | Drawing No:            | 1441/0       | 01/011 |