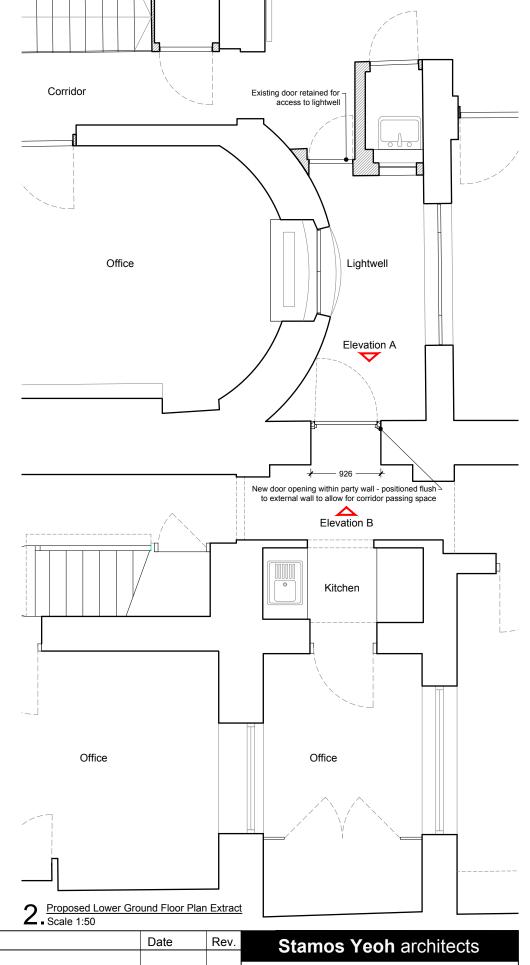

Proposed Lower Ground Floor Plan Scale 1:100

4 Proposed Elevation B Scale 1:50

10

 $5 \, \underline{\hspace{1pt}^{\text{Proposed door to match existing lightwell door of no. 3 Gower Street}}$  NTS

|   | mail@stamosyeoharchitects                                 | Drawing Title:                                |                | Note: | Date | Rev. | Stamos Yeoh architects |              |        |
|---|-----------------------------------------------------------|-----------------------------------------------|----------------|-------|------|------|------------------------|--------------|--------|
| 1 | 354 Mare Street<br>London, E8 1HR<br>tel +44(0)2089861280 | PROPOSED LOWER GROUND FLOOR PLAN & ELEVATIONS |                | -     |      |      |                        |              |        |
|   |                                                           |                                               |                |       |      |      | Date:                  | 28/02        | 2/2024 |
|   |                                                           | Project:                                      | Client:        |       |      |      | Check by:              | Scale: 1:100 | 0@ A3  |
|   |                                                           | 3-5 GOWER ST, LONDON, WC1E 6HA                | MR. R. JACKSON |       |      |      | Drawing No:            | 1441/0       | 01/011 |